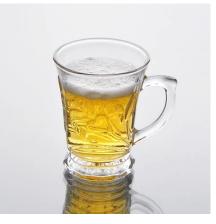

## **Product Photo:**

## **Product Details:**

| Item No.         | SZB40S                                                                     |
|------------------|----------------------------------------------------------------------------|
| Material         | High white glass                                                           |
| Process          | Machine made                                                               |
| Samples time     | 1. 5 days if at exist shaped and size of glass                             |
|                  | 2. 15 days if need new shape or size of glass                              |
| Packing          | Normal packing,4 pcs into inner box, 48 pcs per carton                     |
| Product Capacity | 500,000~1,000,000 pcs per month                                            |
| Delivery time    | Within 35 days after the sample and order confirmed                        |
| Payment terms    | 30% deposit by T/T in advance and the balance against the copy of B/L      |
| Shipment         | By sea, by air, by Express and your shipping agent is acceptable           |
|                  | 1. Machine made <b>drinking glass</b> with high quality                    |
| Product Features | 2. Suitable for used in hotel, home, etc.                                  |
|                  | 3. It is eco-friendly                                                      |
|                  | 4. Meet CE & FDA test & CA 65 test                                         |
|                  | 1. Different designs and sizes for choice                                  |
|                  | 2 .Any color painted, frost, electroplate, pattern laser carver processing |
| For your choices | 3. Special package like shrink wrap, color gift box, white gift box etc.   |
|                  | 4. We have exclusive workers for quality control                           |
|                  | 5. We have professional workshop and warehouse to ensure the delivery time |