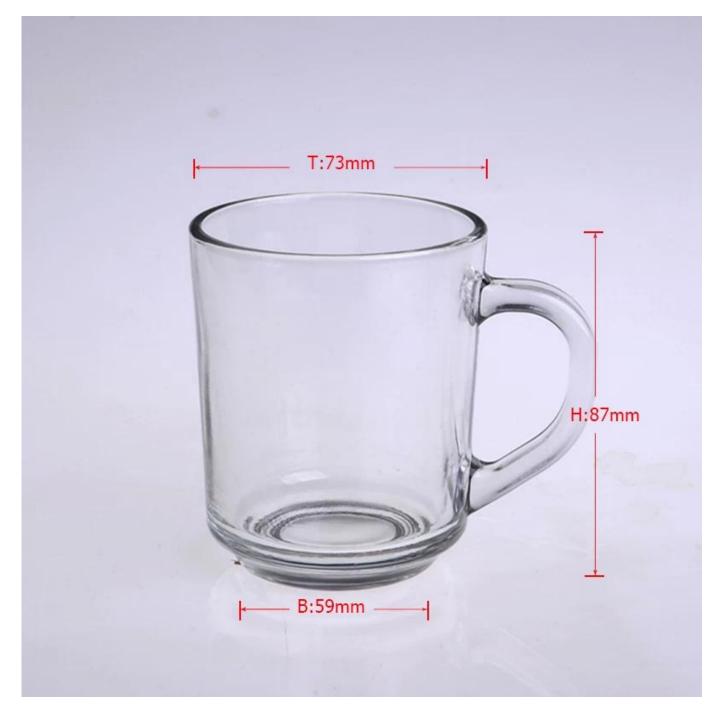

## **Product Photo:**

## **Product Details:**

| Item No.         | SZB40S                                                                     |
|------------------|----------------------------------------------------------------------------|
| Material         | High white glass                                                           |
| Process          | Machine made                                                               |
| Samples time     | 1. 5 days if at exist shaped and size of glass                             |
|                  | 2. 15 days if need new shape or size of glass                              |
| Packing          | Normal packing,4 pcs into inner box, 48 pcs per carton                     |
| Product Capacity | 500,000~1,000,000 pcs per month                                            |
| Delivery time    | Within 35 days after the sample and order confirmed                        |
| Payment terms    | 30% deposit by T/T in advance and the balance against the copy of B/L      |
| Shipment         | By sea, by air, by Express and your shipping agent is acceptable           |
|                  | 1. Machine made <b>drinking glass</b> with high quality                    |
| Product Features | 2. Suitable for used in hotel, home, etc.                                  |
|                  | 3. It is eco-friendly                                                      |
|                  | 4. Meet CE & FDA test & CA 65 test                                         |
|                  | 1. Different designs and sizes for choice                                  |
|                  | 2 .Any color painted, frost, electroplate, pattern laser carver processing |
| For your choices | 3. Special package like shrink wrap, color gift box, white gift box etc.   |
|                  | 4. We have exclusive workers for quality control                           |
|                  | 5. We have professional workshop and warehouse to ensure the delivery time |