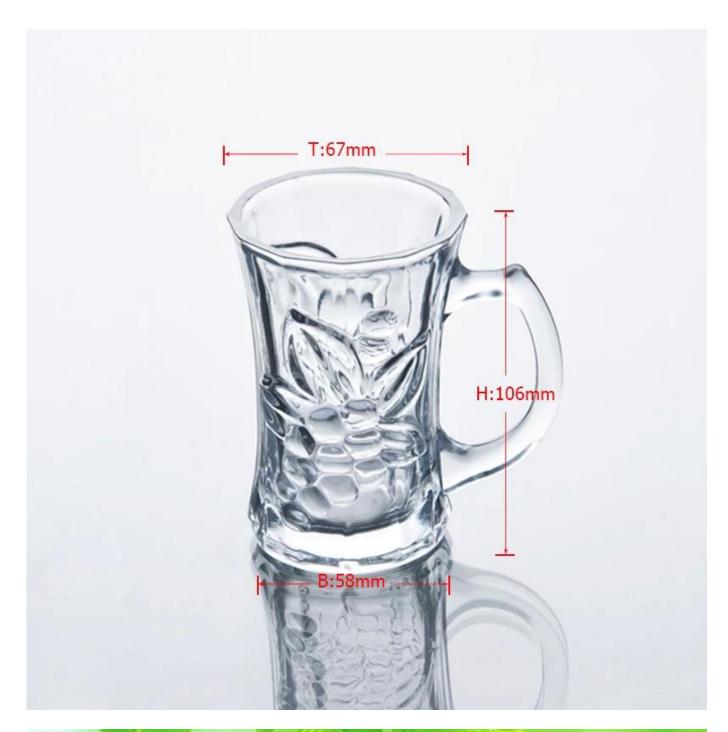

| Item No.         | SZB31                                                                      |
|------------------|----------------------------------------------------------------------------|
| Material         | High white glass                                                           |
| Process          | Machine made                                                               |
| Samples time     | 1. 5 days if at exist shaped and size of glass                             |
|                  | 2. 15 days if need new shape or size of glass                              |
| Packing          | Normal packing,4 pcs into inner box, 48 pcs per carton                     |
| Product Capacity | 500,000~1,000,000 pcs per month                                            |
| Delivery time    | Within 35 days after the sample and order confirmed                        |
| Payment terms    | 30% deposit by T/T in advance and the balance against the copy of B/L      |
| Shipment         | By sea, by air, by Express and your shipping agent is acceptable           |
| Product Features | 1. Machine made drinking glass with high quality                           |
|                  | 2. Suitable for used in hotel, home, etc.                                  |
|                  | 3. It is eco-friendly                                                      |
|                  | 4. Meet CE & FDA test & CA 65 test                                         |
| For your choices | 1. Different designs and sizes for choice                                  |
|                  | 2 .Any color painted, frost, electroplate, pattern laser carver processing |
|                  | 3. Special package like shrink wrap, color gift box, white gift box etc.   |
|                  | 4. We have exclusive workers for quality control                           |
|                  | 5. We have professional workshop and warehouse to ensure the delivery time |
|                  |                                                                            |
|                  |                                                                            |