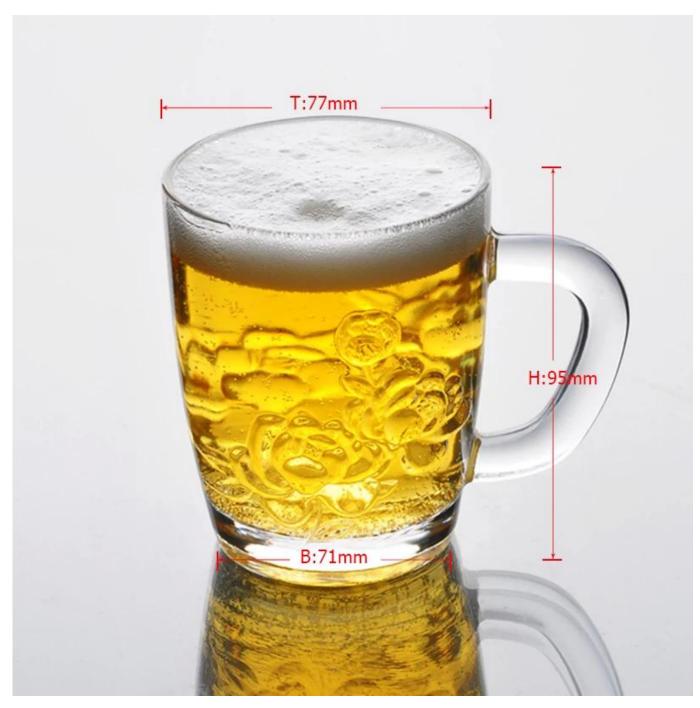

| Item No.         | SZB25                                                                      |
|------------------|----------------------------------------------------------------------------|
| Material         | High white glass                                                           |
| Process          | Machine made                                                               |
| Samples time     | 1. 5 days if at exist shaped and size of glass                             |
|                  | 2. 15 days if need new shape or size of glass                              |
| Packing          | Normal packing,4 pcs into inner box, 48 pcs per carton                     |
| Product Capacity | 500,000~1,000,000 pcs per month                                            |
| Delivery time    | Within 35 days after the sample and order confirmed                        |
| Payment terms    | 30% deposit by T/T in advance and the balance against the copy of B/L      |
| Shipment         | By sea, by air, by Express and your shipping agent is acceptable           |
| Product Features | 1. Machine made <b>drinking glass</b> with high quality                    |
|                  | 2. Suitable for used in hotel, home, etc.                                  |
|                  | 3. It is eco-friendly                                                      |
|                  | 4. Meet CE & FDA test & CA 65 test                                         |
| For your choices | 1. Different designs and sizes for choice                                  |
|                  | 2 .Any color painted, frost, electroplate, pattern laser carver processing |
|                  | 3. Special package like shrink wrap, color gift box, white gift box etc.   |
|                  | 4. We have exclusive workers for quality control                           |
|                  | 5. We have professional workshop and warehouse to ensure the delivery time |
|                  |                                                                            |
|                  |                                                                            |