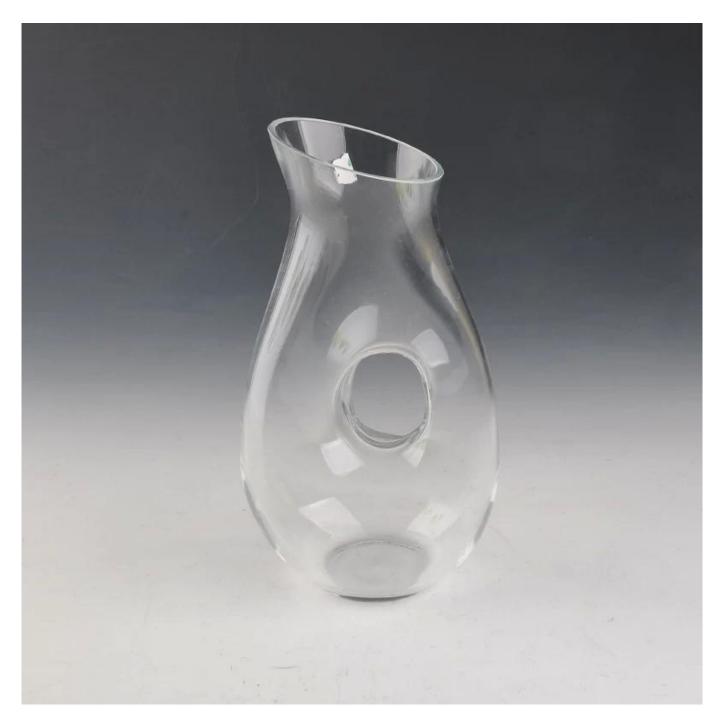

#### **Product Details:**

| Item No.         | SGD009                                                                                                                                                                                                                                                                                                                                                |
|------------------|-------------------------------------------------------------------------------------------------------------------------------------------------------------------------------------------------------------------------------------------------------------------------------------------------------------------------------------------------------|
| Material         | High white glass                                                                                                                                                                                                                                                                                                                                      |
| Color            | Clear                                                                                                                                                                                                                                                                                                                                                 |
| Craft            | Made made                                                                                                                                                                                                                                                                                                                                             |
| Samples time     | <ol> <li>5 days if at exit shaped and size of glass</li> <li>15 days if need new shape or size of glass</li> </ol>                                                                                                                                                                                                                                    |
| Packing          | Normal packing,24or 36pcs into export carton,carton with cardboard divider                                                                                                                                                                                                                                                                            |
| Product Capacity | 500,000~1,000,000 pcs per month                                                                                                                                                                                                                                                                                                                       |
| Delivery time    | Within 35 days after the sample and order confirmed                                                                                                                                                                                                                                                                                                   |
| Payment terms    | 30% deposit by T/T in advance and the balance against the copy of B/L $$                                                                                                                                                                                                                                                                              |
| Shipment         | By sea,by air,by Express and your shipping agent is acceptable                                                                                                                                                                                                                                                                                        |
| Product Features | <ol> <li>Man made decanter</li> <li>Suitable for used in pub, hotel, restaurants, hotel,etc</li> <li>Professional Q/C for quality control</li> <li>Competitive price and quality</li> <li>Meet FDA test and food grade</li> </ol>                                                                                                                     |
| For your choices | <ol> <li>Any logo printing on the glass body</li> <li>Any color painted,frost,electro plate,patterm laser carver for the finish</li> <li>Special package like shrink wrap, color gift box, white gift box etc</li> <li>Open new mould for the glass, wood, plastic or metal as you like</li> <li>Different size and shapes meet your needs</li> </ol> |

#### **Product show:**