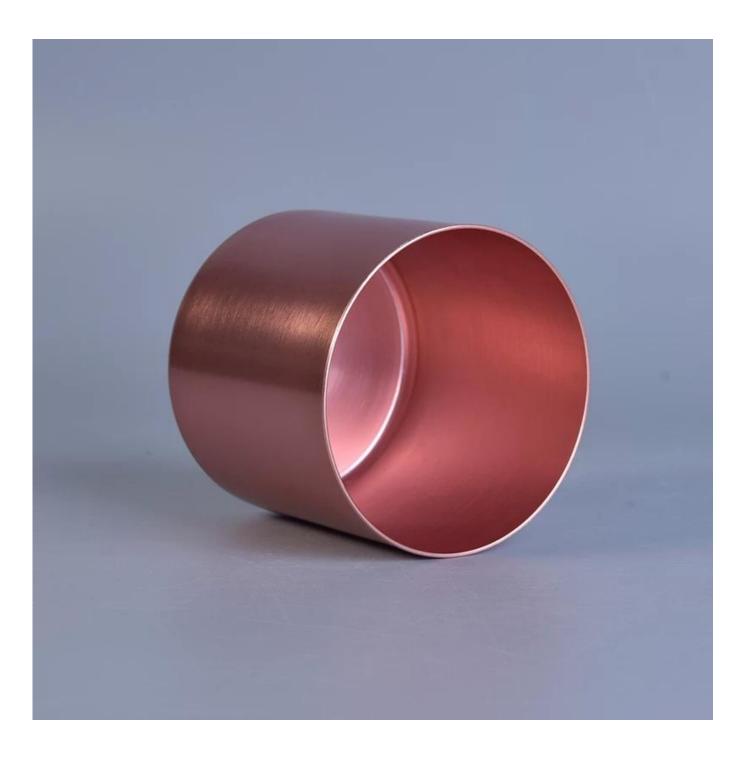

### chrome red painted metal pillar candle holders

| SGJBS17060903B                                                                                                                                                                                                                                                              |
|-----------------------------------------------------------------------------------------------------------------------------------------------------------------------------------------------------------------------------------------------------------------------------|
| Aluminum Metal Candle Holder                                                                                                                                                                                                                                                |
| machine made                                                                                                                                                                                                                                                                |
| 1. 5 days if there is a form and size                                                                                                                                                                                                                                       |
| 2. 15 days, if you need a new shape and size                                                                                                                                                                                                                                |
| 500,000 ~ 1,000,000 pieces per month                                                                                                                                                                                                                                        |
| <ol> <li>Machine Made Aluminum Metal Candle Holder from high quality.</li> <li>Could be sprayed any color, even silver or golden electroplated.</li> <li>Suitable for use in hotel, house, etc.</li> <li>Eco-friendly.</li> <li>Meet FDA test , ASTM, CA 65 test</li> </ol> |
|                                                                                                                                                                                                                                                                             |