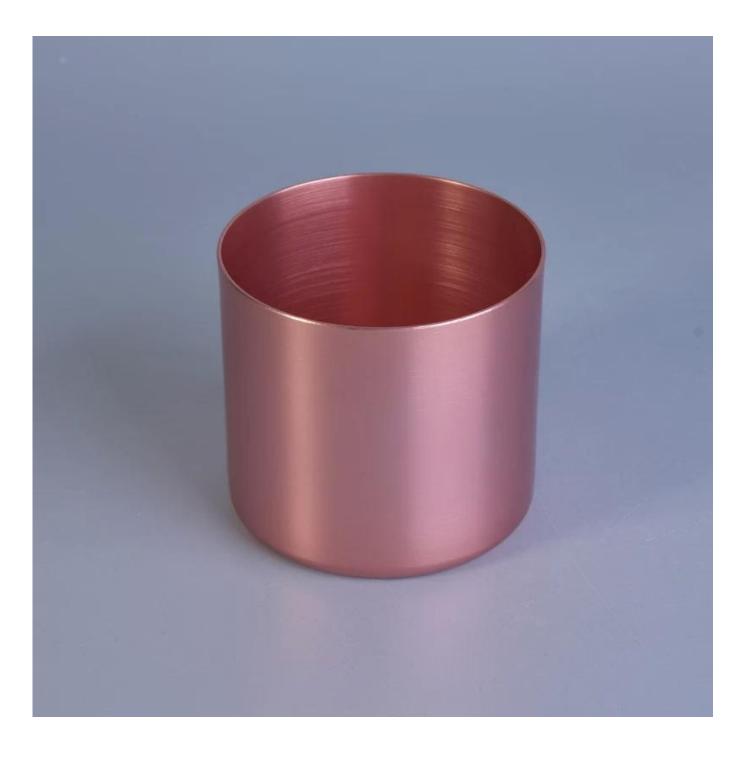

### chrome red painted metal pillar candle holders

| SGJBS17060903B                                                                                                                                                                                                                                                              |
|-----------------------------------------------------------------------------------------------------------------------------------------------------------------------------------------------------------------------------------------------------------------------------|
| Aluminum Metal Candle Holder                                                                                                                                                                                                                                                |
| machine made                                                                                                                                                                                                                                                                |
| 1. 5 days if there is a form and size                                                                                                                                                                                                                                       |
| 2. 15 days, if you need a new shape and size                                                                                                                                                                                                                                |
| 500,000 ~ 1,000,000 pieces per month                                                                                                                                                                                                                                        |
| <ol> <li>Machine Made Aluminum Metal Candle Holder from high quality.</li> <li>Could be sprayed any color, even silver or golden electroplated.</li> <li>Suitable for use in hotel, house, etc.</li> <li>Eco-friendly.</li> <li>Meet FDA test , ASTM, CA 65 test</li> </ol> |
|                                                                                                                                                                                                                                                                             |