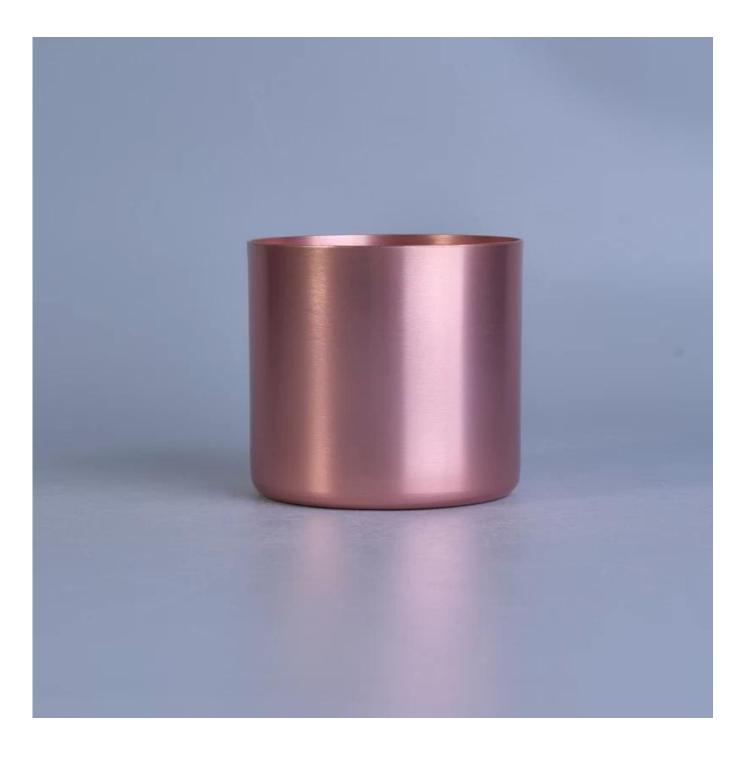

### chrome red painted metal pillar candle holders

| SGJBS17060903B                                                                                                                                                                                                                                                              |
|-----------------------------------------------------------------------------------------------------------------------------------------------------------------------------------------------------------------------------------------------------------------------------|
| Aluminum Metal Candle Holder                                                                                                                                                                                                                                                |
| machine made                                                                                                                                                                                                                                                                |
| 1. 5 days if there is a form and size                                                                                                                                                                                                                                       |
| 2. 15 days, if you need a new shape and size                                                                                                                                                                                                                                |
| 500,000 ~ 1,000,000 pieces per month                                                                                                                                                                                                                                        |
| <ol> <li>Machine Made Aluminum Metal Candle Holder from high quality.</li> <li>Could be sprayed any color, even silver or golden electroplated.</li> <li>Suitable for use in hotel, house, etc.</li> <li>Eco-friendly.</li> <li>Meet FDA test , ASTM, CA 65 test</li> </ol> |
|                                                                                                                                                                                                                                                                             |