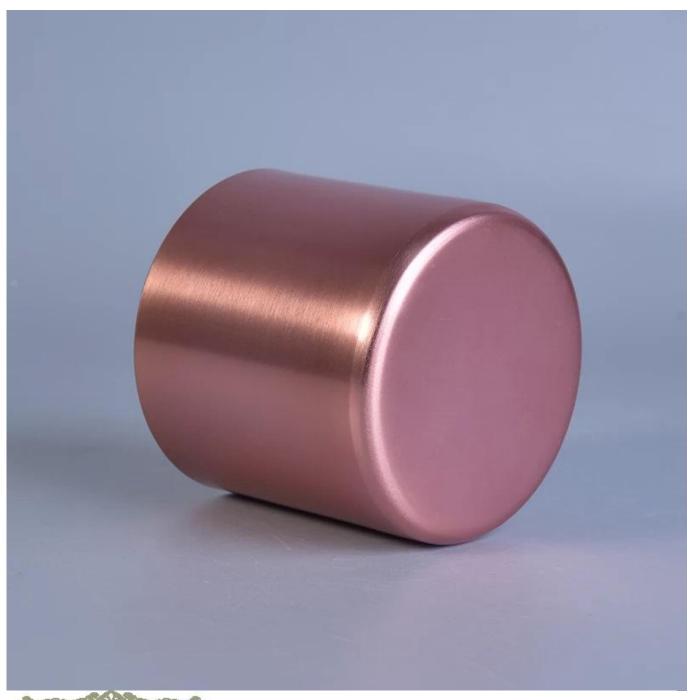

### chrome red painted metal pillar candle holders

| SGJBS17060903B                                                                                                                                                                                                                                                              |
|-----------------------------------------------------------------------------------------------------------------------------------------------------------------------------------------------------------------------------------------------------------------------------|
| Aluminum Metal Candle Holder                                                                                                                                                                                                                                                |
| machine made                                                                                                                                                                                                                                                                |
| 1. 5 days if there is a form and size                                                                                                                                                                                                                                       |
| 2. 15 days, if you need a new shape and size                                                                                                                                                                                                                                |
| 500,000 ~ 1,000,000 pieces per month                                                                                                                                                                                                                                        |
| <ol> <li>Machine Made Aluminum Metal Candle Holder from high quality.</li> <li>Could be sprayed any color, even silver or golden electroplated.</li> <li>Suitable for use in hotel, house, etc.</li> <li>Eco-friendly.</li> <li>Meet FDA test , ASTM, CA 65 test</li> </ol> |
|                                                                                                                                                                                                                                                                             |

### **Usage of Product**

1. Aluminum Metal canlde holders can be used in wedding decoration, home decoration, party, banquet ect,

2. This candle container is very great as a gorgeous centerpiece for an event

3. The Aluminum Metal candle jars can decorate your indoors and outdoors with different effects, such as color sprayed, silver or golden electroplated.

4. The Aluminum Metal candle vessel is a wonderful gift as housewarmings and other events.