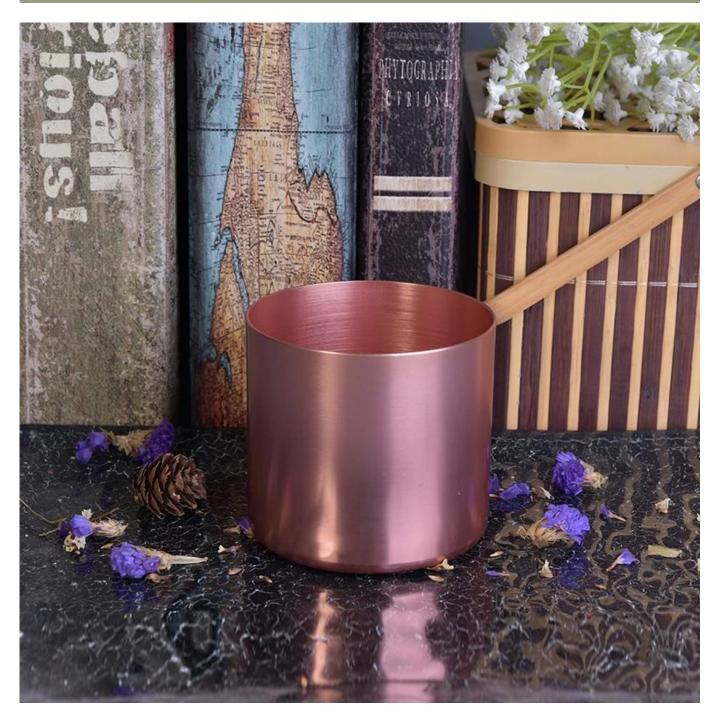

### chrome red painted metal pillar candle holders

| SGJBS17060903B                                                                                                                                                                                                                                                              |
|-----------------------------------------------------------------------------------------------------------------------------------------------------------------------------------------------------------------------------------------------------------------------------|
| Aluminum Metal Candle Holder                                                                                                                                                                                                                                                |
| machine made                                                                                                                                                                                                                                                                |
| 1. 5 days if there is a form and size                                                                                                                                                                                                                                       |
| 2. 15 days, if you need a new shape and size                                                                                                                                                                                                                                |
| 500,000 ~ 1,000,000 pieces per month                                                                                                                                                                                                                                        |
| <ol> <li>Machine Made Aluminum Metal Candle Holder from high quality.</li> <li>Could be sprayed any color, even silver or golden electroplated.</li> <li>Suitable for use in hotel, house, etc.</li> <li>Eco-friendly.</li> <li>Meet FDA test , ASTM, CA 65 test</li> </ol> |
|                                                                                                                                                                                                                                                                             |

### **Usage of Product**

1. Aluminum Metal canlde holders can be used in wedding decoration, home decoration, party, banquet ect,

2. This candle container is very great as a gorgeous centerpiece for an event

3. The Aluminum Metal candle jars can decorate your indoors and outdoors with different effects, such as color sprayed, silver or golden electroplated.

4. The Aluminum Metal candle vessel is a wonderful gift as housewarmings and other events.