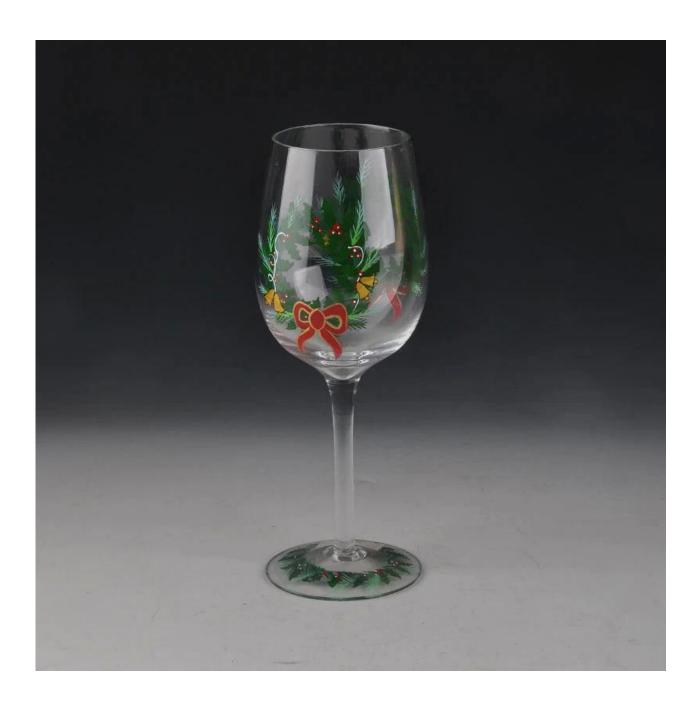

|
| Product Features | <ol> <li>Man made decanter</li> <li>Suitable for used in pub, hotel, restaurants, hotel,etc</li> <li>Professional Q/C for quality control</li> <li>Competitive price and quality</li> <li>Meet FDA test and food grade</li> </ol>                                                                                                                       |
| For your choices | <ol> <li>Any logo printing on the glass body</li> <li>Any color painted, frost, electroplate, pattern laser carver for the finish</li> <li>Special package like shrink wrap, color gift box, white gift box etc</li> <li>Open new mould for the glass, wood, plastic or metal as you like</li> <li>Different size and shapes meet your needs</li> </ol> |

#### **Product show**



**Related product** 



# **Company show:**



**Factory show:** 



## **About us:**

### **FAQ**

For more information, please visit our website: **www.okcandle.com**