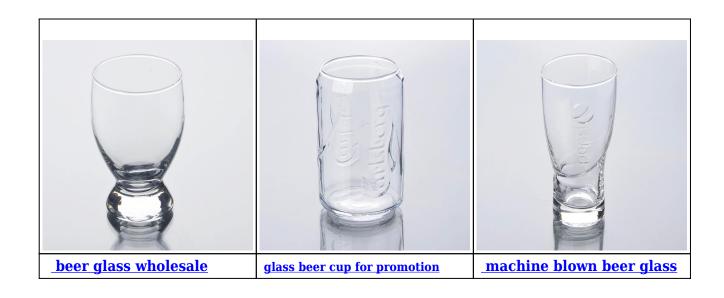

|
|                  | 4. meet CE & FDA test                                                       |
|                  | 1.Different designs and sizes for choice.                                   |
| For your choices | 2. Any color painted, frost, electroplate, pattern laser carver processing. |
|                  | 3. Special package like shrink wrap, color gift box, white gift box etc.    |
|                  | 4. We have exclusive workers for quality control.                           |
|                  | 5.We have professional workshop and warehouse to ensure the delivery        |
|                  | time                                                                        |

## **Product Photo:**



## **Related Products:**



## **Company Show:**



**Factory Show:** 



For more  $\underline{\text{beer glass}}$  or any glassware

please visit our website: http://www.okcandle.com/

Or here may help you know more about us: FAQ