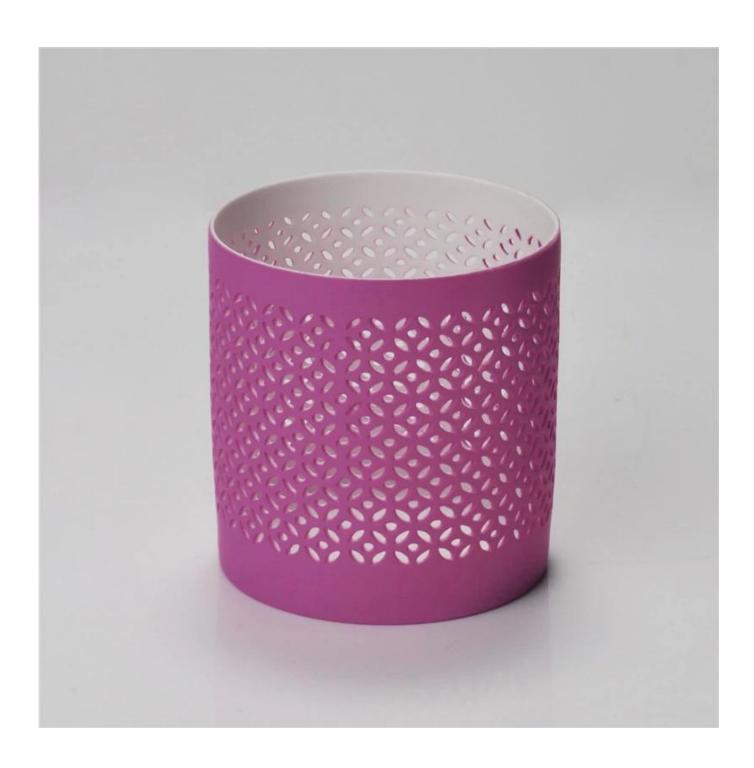

## christmas decorative hand made colored hollow ceramic candle jar

| S. Como Com     | <b>6</b>         |                                                                                                                                                                                                                  |
|-----------------|------------------|------------------------------------------------------------------------------------------------------------------------------------------------------------------------------------------------------------------|
| Product Details |                  |                                                                                                                                                                                                                  |
|                 | Itme No          | SGJH15112202                                                                                                                                                                                                     |
|                 | Size             | 76*72*80mm                                                                                                                                                                                                       |
|                 | color            | orange, any customized color is available                                                                                                                                                                        |
|                 | Material         | Ceramic                                                                                                                                                                                                          |
|                 | Finish           | color sprayed, glazed                                                                                                                                                                                            |
|                 | Sample           | 7days                                                                                                                                                                                                            |
|                 | Terms of payment | 30% deposit by T/T in advance and the balance after showing copy of L/C                                                                                                                                          |
|                 | Certification    | ASTM Test (for candle holder)                                                                                                                                                                                    |
|                 | For your choice  | 1, Any logo printing on glass body 2, Any color painted, frosted, electroplating, logo laser for the finish 3, Special packing like shrink wrap, color gift box, white box etc 4, Any shape, size meet your need |