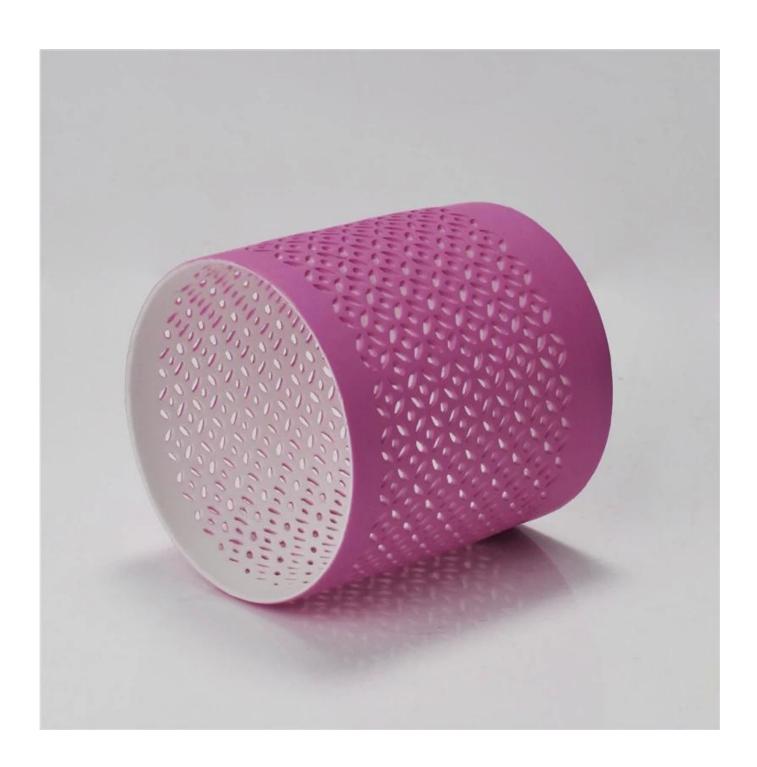

## christmas decorative hand made colored hollow ceramic candle jar

| S. Como Com     | <b>6</b>         |                                                                                                                                                                                                                  |
|-----------------|------------------|------------------------------------------------------------------------------------------------------------------------------------------------------------------------------------------------------------------|
| Product Details |                  |                                                                                                                                                                                                                  |
|                 | Itme No          | SGJH15112202                                                                                                                                                                                                     |
|                 | Size             | 76*72*80mm                                                                                                                                                                                                       |
|                 | color            | orange, any customized color is available                                                                                                                                                                        |
|                 | Material         | Ceramic                                                                                                                                                                                                          |
|                 | Finish           | color sprayed, glazed                                                                                                                                                                                            |
|                 | Sample           | 7days                                                                                                                                                                                                            |
|                 | Terms of payment | 30% deposit by T/T in advance and the balance after showing copy of L/C                                                                                                                                          |
|                 | Certification    | ASTM Test (for candle holder)                                                                                                                                                                                    |
|                 | For your choice  | 1, Any logo printing on glass body 2, Any color painted, frosted, electroplating, logo laser for the finish 3, Special packing like shrink wrap, color gift box, white box etc 4, Any shape, size meet your need |