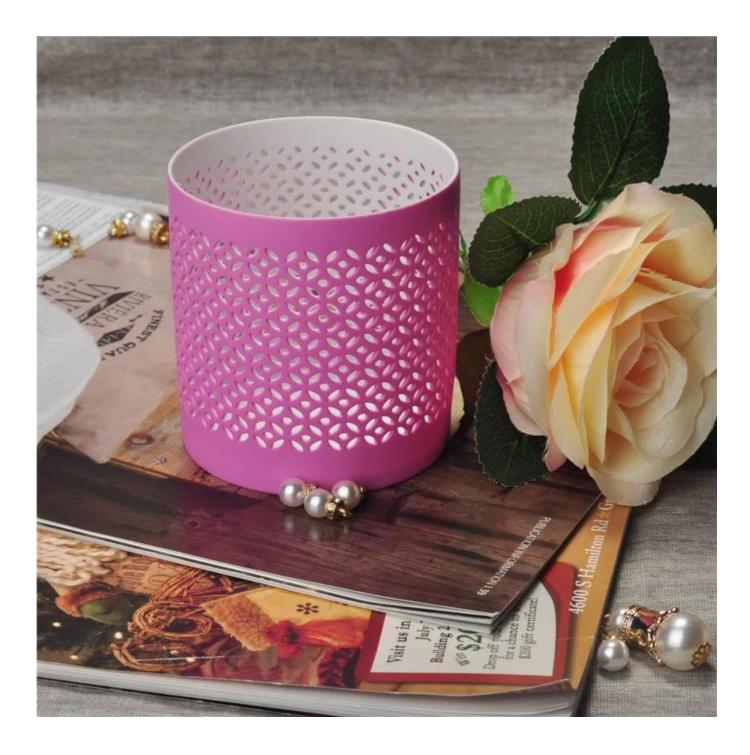

## christmas decorative hand made colored hollow ceramic candle jar

| S. Como Com     | <b>6</b>         |                                                                                                                                                                                                                  |
|-----------------|------------------|------------------------------------------------------------------------------------------------------------------------------------------------------------------------------------------------------------------|
| Product Details |                  |                                                                                                                                                                                                                  |
|                 | Itme No          | SGJH15112202                                                                                                                                                                                                     |
|                 | Size             | 76*72*80mm                                                                                                                                                                                                       |
|                 | color            | orange, any customized color is available                                                                                                                                                                        |
|                 | Material         | Ceramic                                                                                                                                                                                                          |
|                 | Finish           | color sprayed, glazed                                                                                                                                                                                            |
|                 | Sample           | 7days                                                                                                                                                                                                            |
|                 | Terms of payment | 30% deposit by T/T in advance and the balance after showing copy of L/C                                                                                                                                          |
|                 | Certification    | ASTM Test (for candle holder)                                                                                                                                                                                    |
|                 | For your choice  | 1, Any logo printing on glass body 2, Any color painted, frosted, electroplating, logo laser for the finish 3, Special packing like shrink wrap, color gift box, white box etc 4, Any shape, size meet your need |