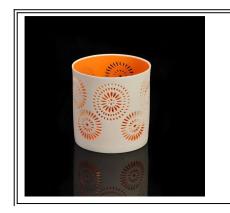

## christmas decorative hand made colored hollow ceramic candle jar

| S. Como Com     | <b>6</b>         |                                                                                                                                                                                                                  |
|-----------------|------------------|------------------------------------------------------------------------------------------------------------------------------------------------------------------------------------------------------------------|
| Product Details |                  |                                                                                                                                                                                                                  |
|                 | Itme No          | SGJH15112202                                                                                                                                                                                                     |
|                 | Size             | 76*72*80mm                                                                                                                                                                                                       |
|                 | color            | orange, any customized color is available                                                                                                                                                                        |
|                 | Material         | Ceramic                                                                                                                                                                                                          |
|                 | Finish           | color sprayed, glazed                                                                                                                                                                                            |
|                 | Sample           | 7days                                                                                                                                                                                                            |
|                 | Terms of payment | 30% deposit by T/T in advance and the balance after showing copy of L/C                                                                                                                                          |
|                 | Certification    | ASTM Test (for candle holder)                                                                                                                                                                                    |
|                 | For your choice  | 1, Any logo printing on glass body 2, Any color painted, frosted, electroplating, logo laser for the finish 3, Special packing like shrink wrap, color gift box, white box etc 4, Any shape, size meet your need |

# Similar Products Link

Colored Christmas Hollow Ceramic Votive Candle Holder Wholesale Colored
Christmas Hollow Ceramic
Candle Jar

140ml copper candle glass jar