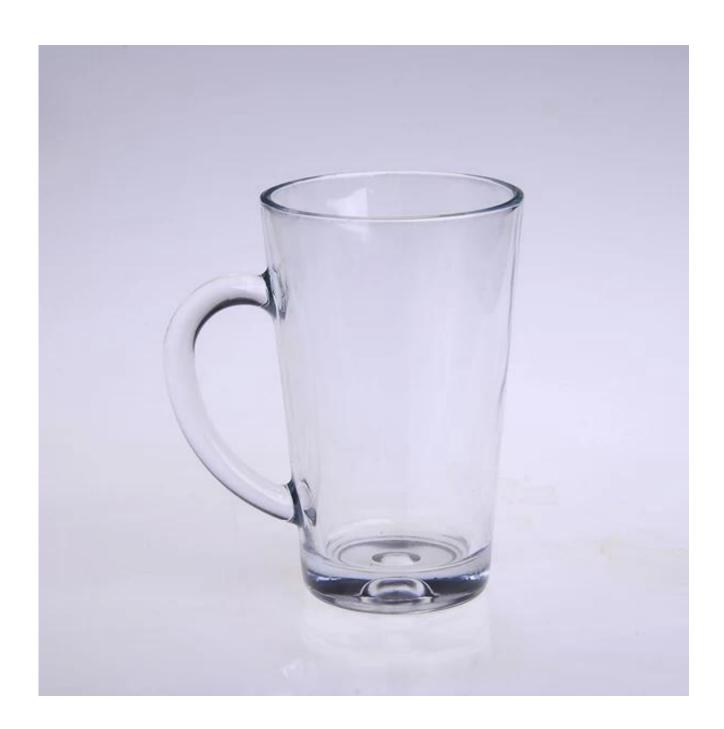

. It is eco-friendly                                                      |
|                    | 4. Meet CE & FDA test & CA 65 test                                         |
|                    | 1. Different designs and sizes for choice                                  |
|                    | 2 .Any color painted, frost, electroplate, pattern laser carver processing |
| For your choices   | 3. Special package like shrink wrap, color gift box, white gift box etc.   |
|                    | 4. We have exclusive workers for quality control                           |
|                    | 5. We have professional workshop and warehouse to ensure the delivery time |
|                    |                                                                            |

## **Product Photo:**





## **Related Products:**



hight white glass mug



<u>clear water glass mug</u>



wholesale glass mug

## **Company Show:**





For more **glass mug** or any glassware,

please visit our website: <a href="http://www.okcandle.com/">http://www.okcandle.com/</a>
Or here may help you know more about us: FAQ