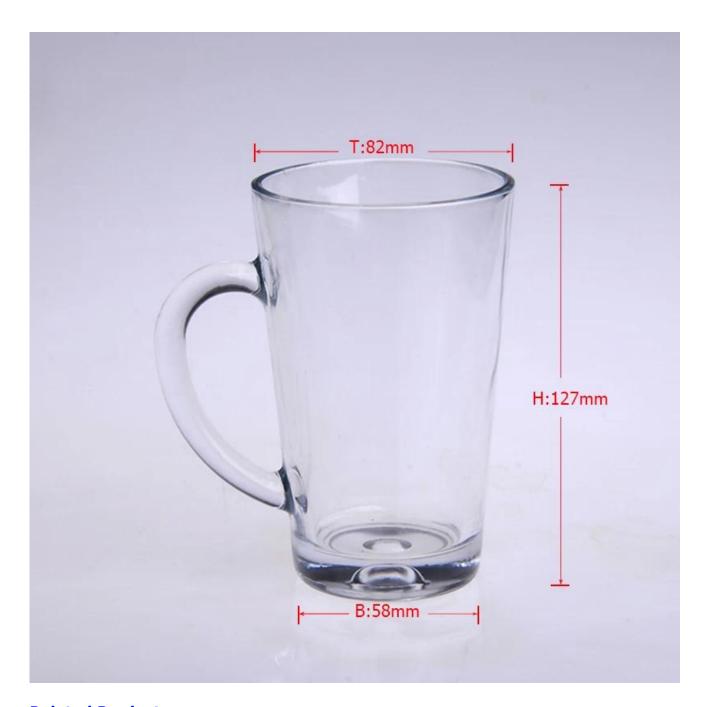

## **Product Details:**

| i i oddet Details. |                                                                            |
|--------------------|----------------------------------------------------------------------------|
| Item No.           | SGK37P                                                                     |
| Material           | High white glass                                                           |
| Process            | Machine made                                                               |
| Samples time       | 1. 5 days if at exist shaped and size of glass                             |
|                    | 2. 15 days if need new shape or size of glass                              |
| Packing            | Normal packing,4 pcs into inner box, 48 pcs per carton                     |
| Product Capacity   | 500,000~1,000,000 pcs per month                                            |
| Delivery time      | Within 35 days after the sample and order confirmed                        |
| Payment terms      | 30% deposit by T/T in advance and the balance against the copy of B/L      |
| Shipment           | By sea, by air, by Express and your shipping agent is acceptable           |
|                    | 1. Machine made <b>drinking glass</b> with high quality                    |
| Product Features   | 2. Suitable for used in hotel, home, etc.                                  |
|                    | 3. It is eco-friendly                                                      |
|                    | 4. Meet CE & FDA test & CA 65 test                                         |
|                    | 1. Different designs and sizes for choice                                  |
|                    | 2 .Any color painted, frost, electroplate, pattern laser carver processing |
| For your choices   | 3. Special package like shrink wrap, color gift box, white gift box etc.   |
|                    | 4. We have exclusive workers for quality control                           |
|                    | 5. We have professional workshop and warehouse to ensure the delivery time |
|                    |                                                                            |