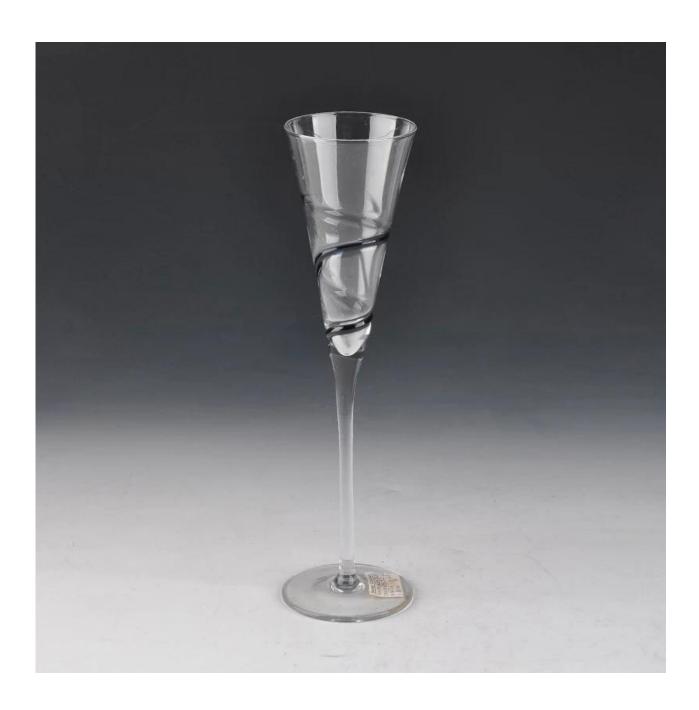

### **Product Details:**

| Item No.         | SGCX13                                                                                                                                                                                                                                                                                                                                                |
|------------------|-------------------------------------------------------------------------------------------------------------------------------------------------------------------------------------------------------------------------------------------------------------------------------------------------------------------------------------------------------|
| Material         | High white glass                                                                                                                                                                                                                                                                                                                                      |
| Color            | Clear                                                                                                                                                                                                                                                                                                                                                 |
| Craft            | Made made                                                                                                                                                                                                                                                                                                                                             |
| Samples time     | <ol> <li>5 days if at exit shaped and size of glass</li> <li>15 days if need new shape or size of glass</li> </ol>                                                                                                                                                                                                                                    |
| Packing          | Normal packing,24or 36pcs into export carton,carton with cardboard divider                                                                                                                                                                                                                                                                            |
| Product Capacity | 500,000~1,000,000 pcs per month                                                                                                                                                                                                                                                                                                                       |
| Delivery time    | Within 35 days after the sample and order confirmed                                                                                                                                                                                                                                                                                                   |
| Payment terms    | 30% deposit by T/T in advance and the balance against the copy of B/L                                                                                                                                                                                                                                                                                 |
| Shipment         | By sea,by air,by Express and your shipping agent is acceptable                                                                                                                                                                                                                                                                                        |
| Product Features | <ol> <li>Man made decanter</li> <li>Suitable for used in pub, hotel, restaurants, hotel,etc</li> <li>Professional Q/C for quality control</li> <li>Competitive price and quality</li> <li>Meet FDA test and food grade</li> </ol>                                                                                                                     |
| For your choices | <ol> <li>Any logo printing on the glass body</li> <li>Any color painted,frost,electroplate, pattern laser carver for the finish</li> <li>Special package like shrink wrap, color gift box, white gift box etc</li> <li>Open new mould for the glass, wood, plastic or metal as you like</li> <li>Different size and shapes meet your needs</li> </ol> |