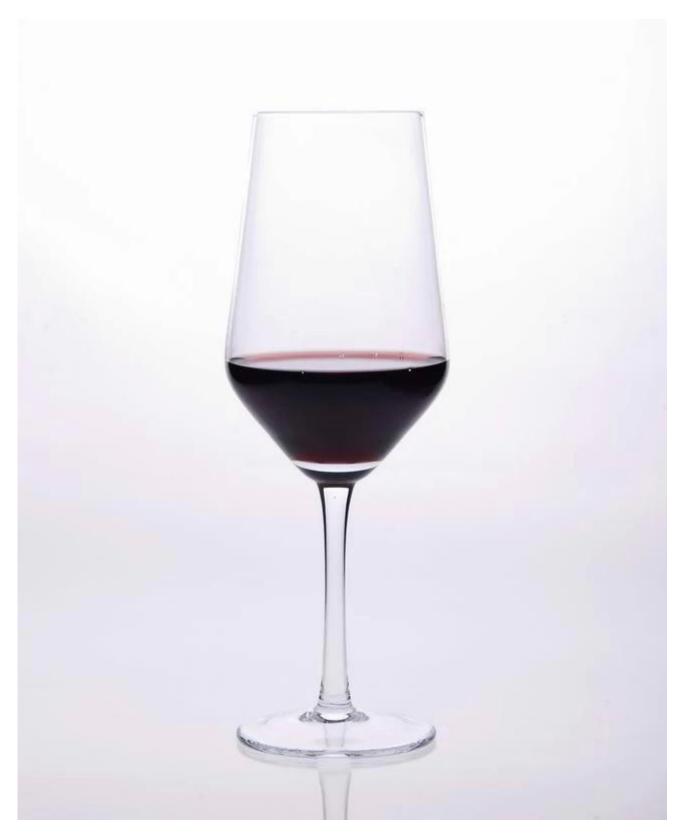

|
| For your choices | <ol> <li>Any logo printing on the glass body.</li> <li>Any color painted ,frost, electro plate, pattern laser carver for the finish;</li> <li>Special package like shrink wrap, color gift box, white gift box etc:</li> <li>Open new mould for the glass, wood, plastic or metal as you like</li> <li>Different size and shapes meet your needs.</li> </ol> |

## **Product features:**

1. The logo and color is baked in 580 celsuis high temperature, pure & poisonless.

2. The mouth of cup is carefully polishes to ensure comfortable for using.

 $3. Carving, gold-rim, decal \ or \ embosses \ craft, handmade, exquisite \& elegant.$ 

4. Our product could pass the  $\underline{\text{SGS,FDA,BV}} \text{ and } \underline{\text{LFGB test}}$ 

## **Product Show:**



Company Show:



## Factory show:



**Related product**