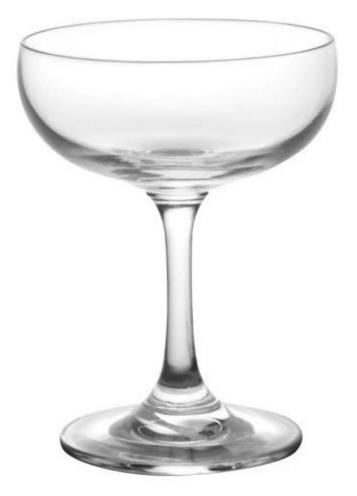

printing on the glass body.</li> <li>Any color painted ,frost, electro plate, pattern laser carver for the finish;</li> <li>Special package like shrink wrap, color gift box, white gift box etc:</li> <li>Open new mould for the glass, wood, plastic or metal as you like</li> <li>Different size and shapes meet your needs.</li> </ol> |

## **Product features:**

1. The logo and color is baked in 580 celsuis high temperature, pure & poisonless.

2. The mouth of cup is carefully polishes to ensure comfortable for using.

 $3. Carving, gold-rim, decal \ or \ embosses \ craft, handmade, exquisite \& elegant.$ 

4. Our product could pass the  $\underline{\text{SGS,FDA,BV}} \text{ and } \underline{\text{LFGB test}}$ 

## **Product Show:**



Company Show:



## Factory show:



**Related product**