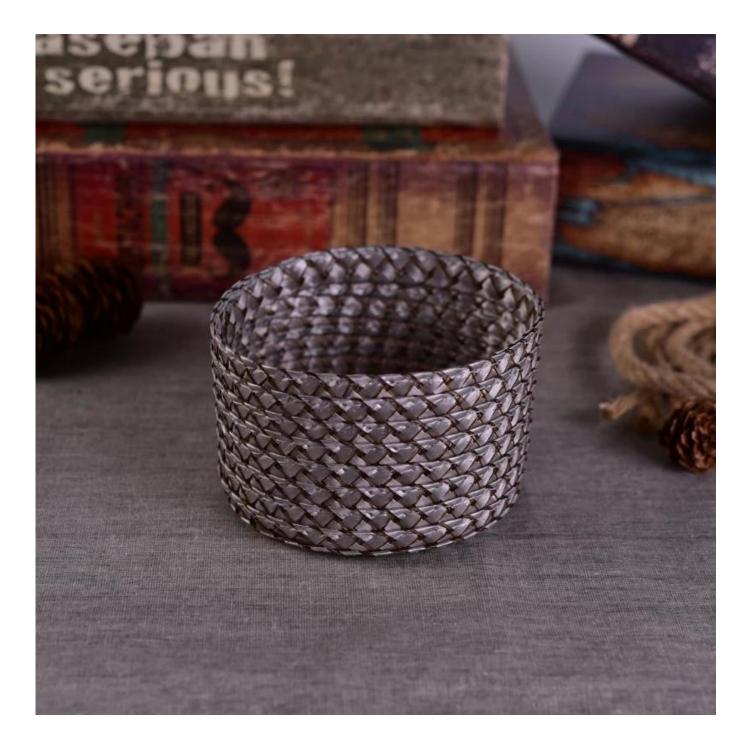

## ceramic knit case for glass candle holder

| Allen Standa    |                                                                                                                                       |
|-----------------|---------------------------------------------------------------------------------------------------------------------------------------|
| Product Details |                                                                                                                                       |
| ltem number.    | SGHM16112302                                                                                                                          |
| Material        | Ceramic                                                                                                                               |
| Craft           | Hand made                                                                                                                             |
| Sample time     | <ol> <li>5 days if there is existing stock of this design.</li> <li>10 days, if you need a new design or size.</li> </ol>             |
| Main usages     | <ol> <li>Decorative <u>ceramic and concrete candle holders</u> for home, wedding, party, etc.</li> <li>Perfect gift choice</li> </ol> |
| The Features    | 1.Handmade,Eco-friendly,meet ASTM test.<br>2. Custom design, size, color, lid selection and gift box packing available.               |