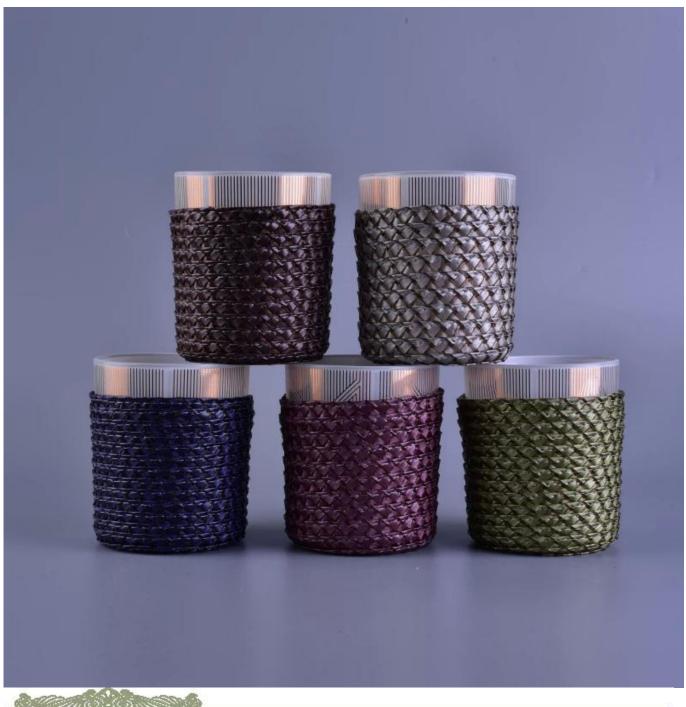

## ceramic knit case for glass candle holder

| Allen Standa    |                                                                                                                                       |
|-----------------|---------------------------------------------------------------------------------------------------------------------------------------|
| Product Details |                                                                                                                                       |
| ltem number.    | SGHM16112302                                                                                                                          |
| Material        | Ceramic                                                                                                                               |
| Craft           | Hand made                                                                                                                             |
| Sample time     | <ol> <li>5 days if there is existing stock of this design.</li> <li>10 days, if you need a new design or size.</li> </ol>             |
| Main usages     | <ol> <li>Decorative <u>ceramic and concrete candle holders</u> for home, wedding, party, etc.</li> <li>Perfect gift choice</li> </ol> |
| The Features    | 1.Handmade,Eco-friendly,meet ASTM test.<br>2. Custom design, size, color, lid selection and gift box packing available.               |