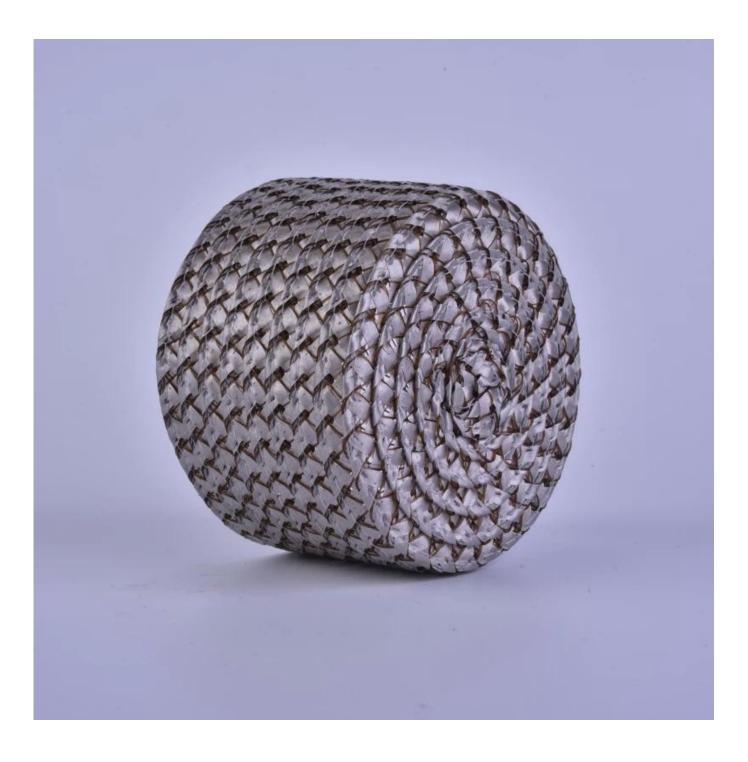

## ceramic knit case for glass candle holder

| Allen Standa    |                                                                                                                                       |
|-----------------|---------------------------------------------------------------------------------------------------------------------------------------|
| Product Details |                                                                                                                                       |
| ltem number.    | SGHM16112302                                                                                                                          |
| Material        | Ceramic                                                                                                                               |
| Craft           | Hand made                                                                                                                             |
| Sample time     | <ol> <li>5 days if there is existing stock of this design.</li> <li>10 days, if you need a new design or size.</li> </ol>             |
| Main usages     | <ol> <li>Decorative <u>ceramic and concrete candle holders</u> for home, wedding, party, etc.</li> <li>Perfect gift choice</li> </ol> |
| The Features    | 1.Handmade,Eco-friendly,meet ASTM test.<br>2. Custom design, size, color, lid selection and gift box packing available.               |