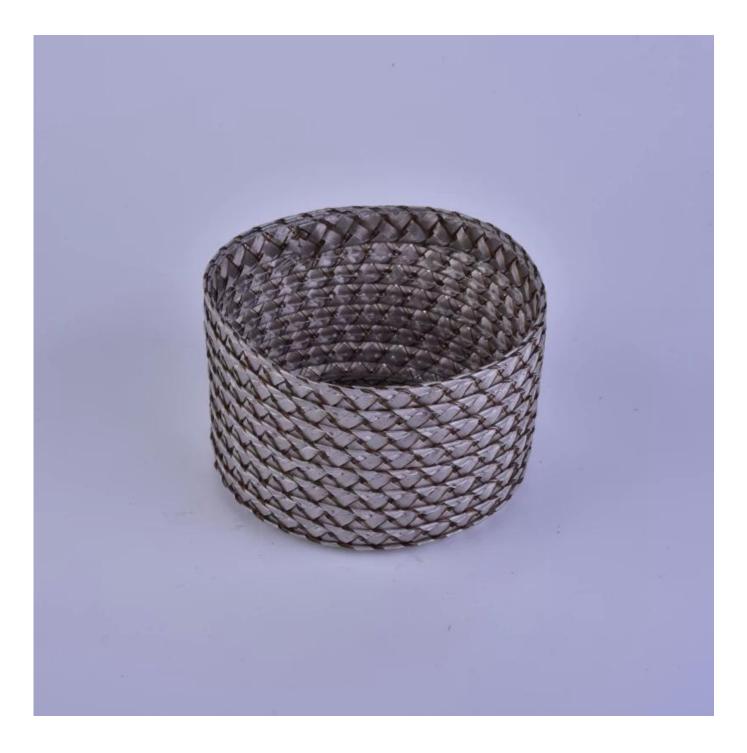

## ceramic knit case for glass candle holder

| Allen Standa    |                                                                                                                                       |
|-----------------|---------------------------------------------------------------------------------------------------------------------------------------|
| Product Details |                                                                                                                                       |
| ltem number.    | SGHM16112302                                                                                                                          |
| Material        | Ceramic                                                                                                                               |
| Craft           | Hand made                                                                                                                             |
| Sample time     | <ol> <li>5 days if there is existing stock of this design.</li> <li>10 days, if you need a new design or size.</li> </ol>             |
| Main usages     | <ol> <li>Decorative <u>ceramic and concrete candle holders</u> for home, wedding, party, etc.</li> <li>Perfect gift choice</li> </ol> |
| The Features    | 1.Handmade,Eco-friendly,meet ASTM test.<br>2. Custom design, size, color, lid selection and gift box packing available.               |