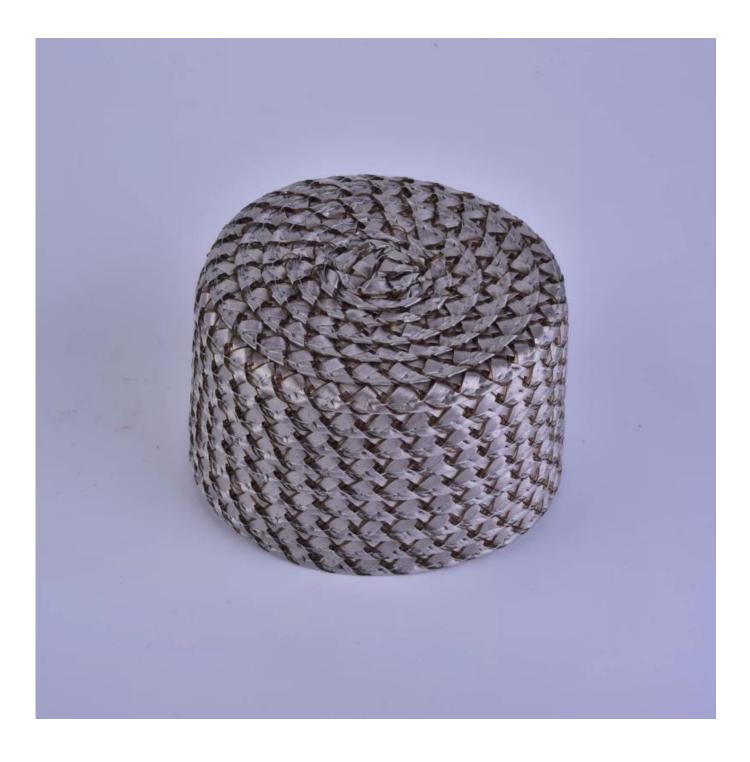

## ceramic knit case for glass candle holder

| Allen Standa    |                                                                                                                                       |
|-----------------|---------------------------------------------------------------------------------------------------------------------------------------|
| Product Details |                                                                                                                                       |
| ltem number.    | SGHM16112302                                                                                                                          |
| Material        | Ceramic                                                                                                                               |
| Craft           | Hand made                                                                                                                             |
| Sample time     | <ol> <li>5 days if there is existing stock of this design.</li> <li>10 days, if you need a new design or size.</li> </ol>             |
| Main usages     | <ol> <li>Decorative <u>ceramic and concrete candle holders</u> for home, wedding, party, etc.</li> <li>Perfect gift choice</li> </ol> |
| The Features    | 1.Handmade,Eco-friendly,meet ASTM test.<br>2. Custom design, size, color, lid selection and gift box packing available.               |