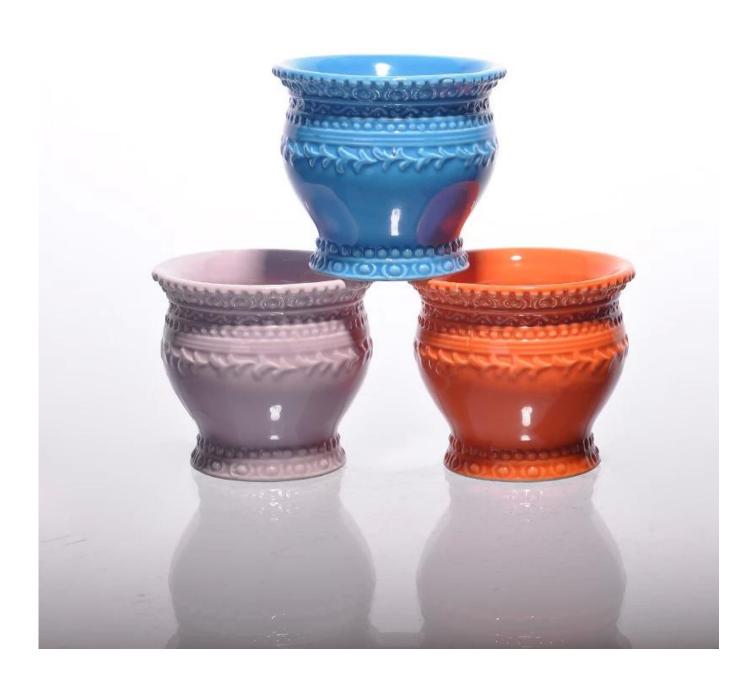

| 5 Prod                             | duct Details Every day is our                                              | uny ɗay |
|------------------------------------|----------------------------------------------------------------------------|---------|
| Item No.                           | SGXJS14120807-1                                                            |         |
| Material                           | Ceramic                                                                    |         |
| Process                            | Hand made                                                                  |         |
| Samples time                       | 1. 5 days if at exist shaped and size of glass                             |         |
|                                    | 2. 15 days if need new shape or size of glass                              |         |
| Packing                            | Normal packing,4 pcs into inner box, 48 pcs per carton                     |         |
| Product Capacity                   | 500,000~1,000,000 pcs per month                                            |         |
| Delivery time                      | Within 35 days after the sample and order confirmed                        |         |
| Payment terms                      | 30% deposit by T/T in advance and the balance against the copy of B/L      |         |
| Shipment                           | By sea, by air, by Express and your shipping agent is acceptable           |         |
|                                    | 1. Hand made <b>ceramic jars for candle</b> with high quality              |         |
| Product Features  For your choices | 2. Suitable for used in hotel, home, etc.                                  |         |
|                                    | 3. It is eco-friendly                                                      |         |
|                                    | 4. Meet FDA test & CA 65 test                                              |         |
|                                    | 1. Different designs and sizes for choice                                  |         |
|                                    | 2 .Any color painted, frost, electroplate, pattern laser carver processing |         |
|                                    | 3. Special package like shrink wrap, color gift box, white gift box etc.   |         |
|                                    | 4. We have exclusive workers for quality control                           |         |
|                                    | 5. We have professional workshop and warehouse to ensure the delivery time |         |