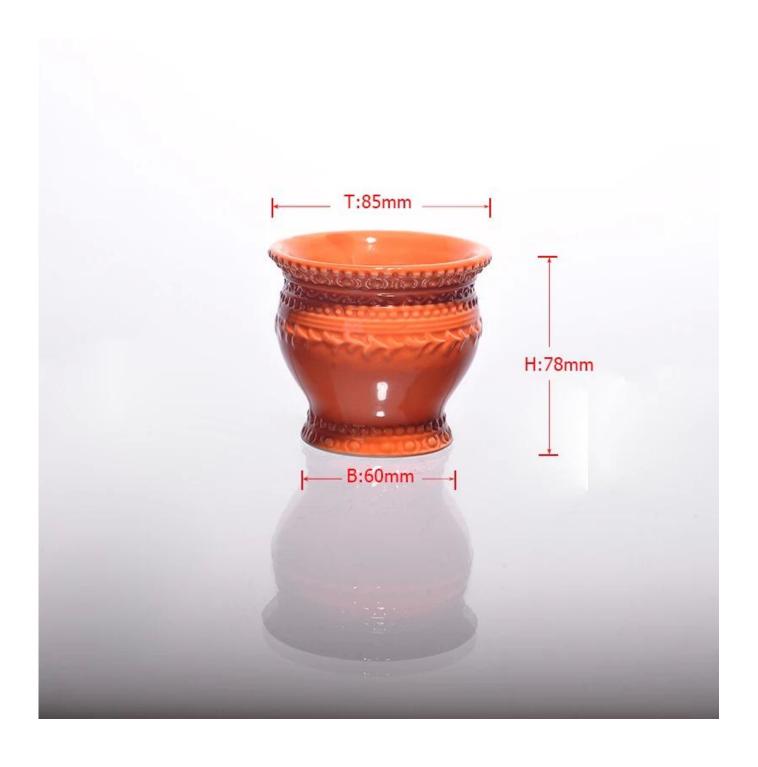

| 5 Prod                             | duct Details Every day is our                                              | uny ɗay |
|------------------------------------|----------------------------------------------------------------------------|---------|
| Item No.                           | SGXJS14120807-1                                                            |         |
| Material                           | Ceramic                                                                    |         |
| Process                            | Hand made                                                                  |         |
| Samples time                       | 1. 5 days if at exist shaped and size of glass                             |         |
|                                    | 2. 15 days if need new shape or size of glass                              |         |
| Packing                            | Normal packing,4 pcs into inner box, 48 pcs per carton                     |         |
| Product Capacity                   | 500,000~1,000,000 pcs per month                                            |         |
| Delivery time                      | Within 35 days after the sample and order confirmed                        |         |
| Payment terms                      | 30% deposit by T/T in advance and the balance against the copy of B/L      |         |
| Shipment                           | By sea, by air, by Express and your shipping agent is acceptable           |         |
|                                    | 1. Hand made <b>ceramic jars for candle</b> with high quality              |         |
| Product Features  For your choices | 2. Suitable for used in hotel, home, etc.                                  |         |
|                                    | 3. It is eco-friendly                                                      |         |
|                                    | 4. Meet FDA test & CA 65 test                                              |         |
|                                    | 1. Different designs and sizes for choice                                  |         |
|                                    | 2 .Any color painted, frost, electroplate, pattern laser carver processing |         |
|                                    | 3. Special package like shrink wrap, color gift box, white gift box etc.   |         |
|                                    | 4. We have exclusive workers for quality control                           |         |
|                                    | 5. We have professional workshop and warehouse to ensure the delivery time |         |