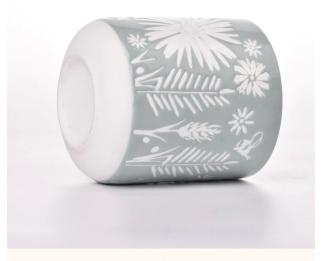

## Flexible size design can be expanded quickly Your market

Top DIA.: 87mm

Bottom diameter:50mm

Height: 97mm. Capacity: 380ml. Weight: 326g

We translate your ideas into creative spices products, we sell yourself in the local market.

- . Decorative dinner in the bar or bar
- . Suitable for families, hotels or gardens
- . Special lover gift
- . Any chance of decoration