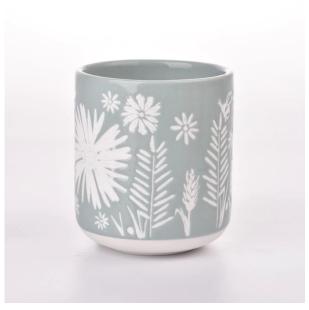

There are about 5,000 items which cover all daily-used glassware and ceramic ware, e.g. candle holders, borosilicate glass, bottles, tumblers, jars, stemware, tableware & drinkware, bathroom accessories etc. The products can meet FDA, LFGB, CA 65, ASTM, dishwasher test.