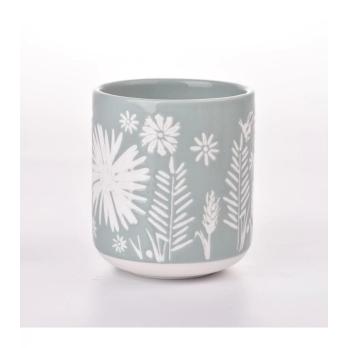

## Flexible size design can be expanded quickly Your market

Top DIA.: 87mm

Bottom diameter:50mm

Height: 97mm. Capacity: 380ml. Weight: 326g

We translate your ideas into creative spices products, we sell yourself in the local market.

- . Decorative dinner in the bar or bar
- . Suitable for families, hotels or gardens
- . Special lover gift
- . Any chance of decoration