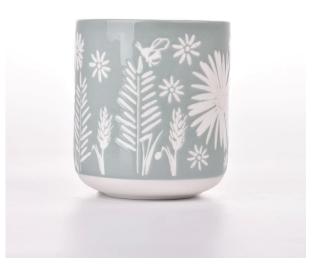

There are about 5,000 items which cover all daily-used glassware and ceramic ware, e.g. candle holders, borosilicate glass, bottles, tumblers, jars, stemware, tableware & drinkware, bathroom accessories etc. The products can meet FDA, LFGB, CA 65, ASTM, dishwasher test.