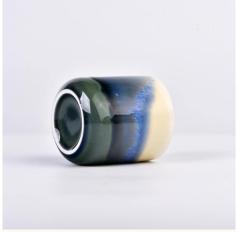

## Flexible size design can be expanded quickly Your market

Top DIA.: □□mm

Bottom diameter: mm

Height: 8□mm.
Capacity: □□□ml.
Weight: □□□g

We translate your ideas into creative spices products, we sell yourself in the local market.