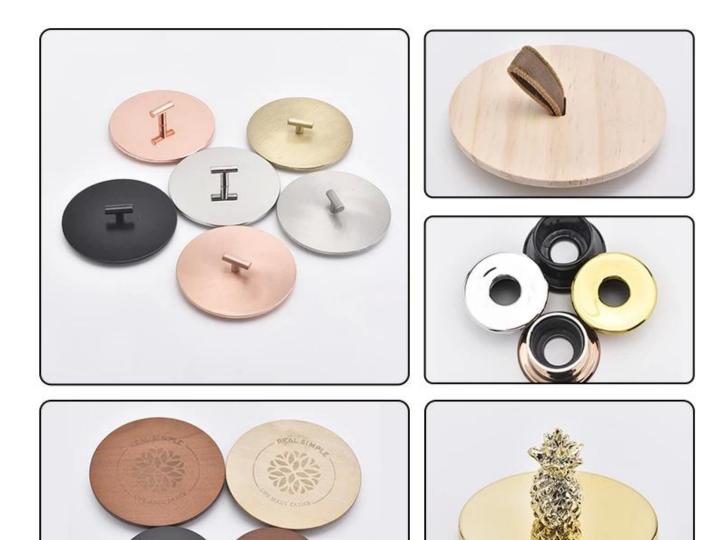

Q3: What kind of lids you can offer?

We can provide lids in different materials like glass, ceramic, metal, wood, concrete and plastic ect.

Q4: Do you have certification for your products?

Yes, for the glassware, have ASTM. CA65 test, FDA etc.

### Let you choose

- 1. Various drawings and sizes are available.
- 2. Any painted, cutting, plating, laser model processing tool.
- 3. Shrink film, color gift box, white gift box and other special packaging. We have a quality control committee.
- 5. We have seminars and professional warehouses to ensure delivery time.