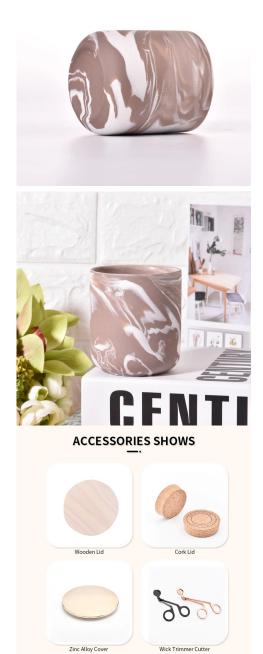

#### Q3: What kind of lids you can offer?

We can provide lids in different materials like glass, ceramic, metal, wood, concrete and plastic ect.