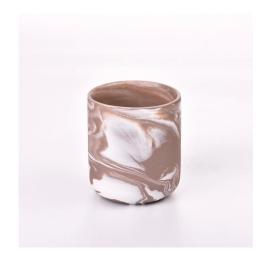

#### Flexible size design can be expanded quickly Your market

Top DIA.: 72mm Bottom diameter:53mm Height: 80mm. Capacity: 240ml. Weight: 156g

We translate your ideas into creative spices products, we sell yourself in the local market.

#### feature of product

 High quality home decorative glass incense bottle.
Applicable to hotel, wedding, etc.
Meet the function of ASTM test products.