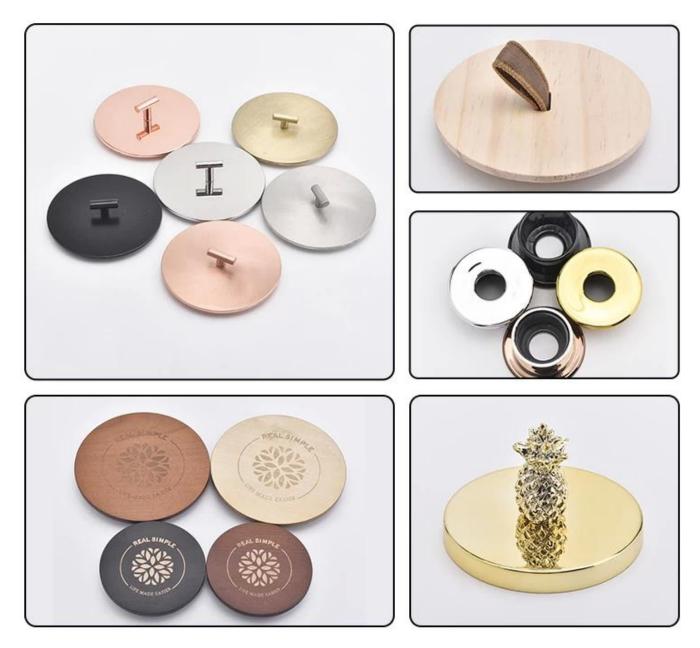

#### Q3: What kind of lids you can offer?

We can provide lids in different materials like glass, ceramic, metal, wood, concrete and plastic ect.

#### Let you choose

1. Various drawings and sizes are available.

 2. Any painted, cutting, plating, laser model processing tool.
3. Shrink film, color gift box, white

gift box and other special packaging. We have a quality control committee.