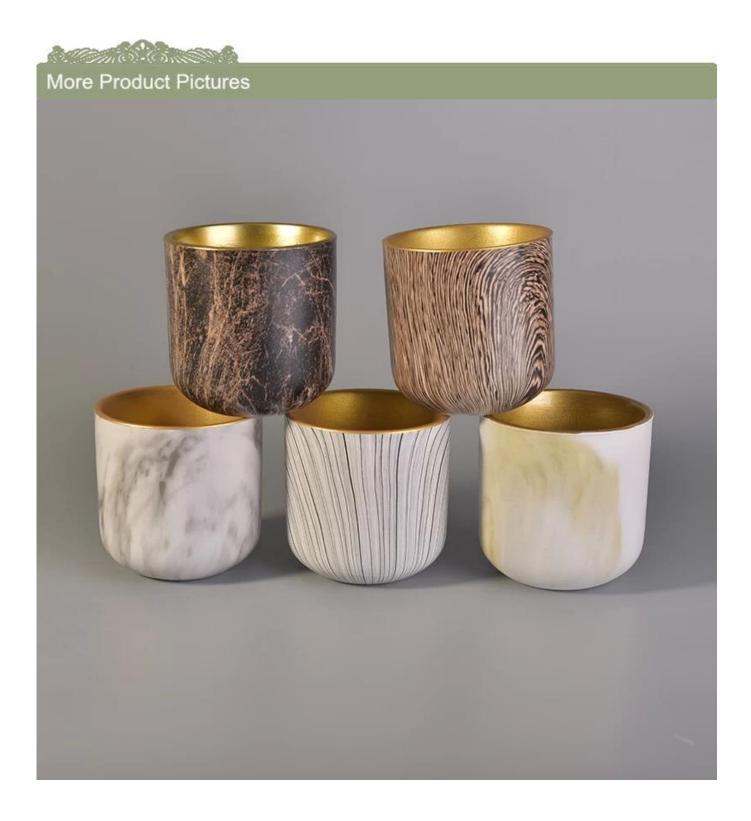

## ceramic candle jar with bark effect and electroplating inside

| Item number.             | SGSN17041003                                                                                                                                                                                         |
|--------------------------|------------------------------------------------------------------------------------------------------------------------------------------------------------------------------------------------------|
| Material                 | Cement, concrete, ceramic                                                                                                                                                                            |
| Craft                    | hand made                                                                                                                                                                                            |
| Samples time             | 1. 5 days if there is a form and size of the ceramic     2. 15 days, if you need a new shape and size ceramic                                                                                        |
| Product Capacity         | 500,000 ~ 1,000,000 pieces per month                                                                                                                                                                 |
| The Features of products | <ol> <li>Hand made <u>ceramic candle holder</u> from high quality.</li> <li>Suitable for use in hotel, house, etc.</li> <li>Eco-friendly.</li> <li>Meet FDA test, ASTM, <b>CA 65 test</b></li> </ol> |

## What can we do for you

- 1. Various designs and sizes for selection
- 2 Any color painted, cold, electroplating, laser model Processing cutter
- 3. Special package such as shrink film, color gift box, white gift box, etc.
- 4. We are exclusive of employees for quality control to promise the quality.
- 5. We have a professional workshop and warehouse for ensure delivery time