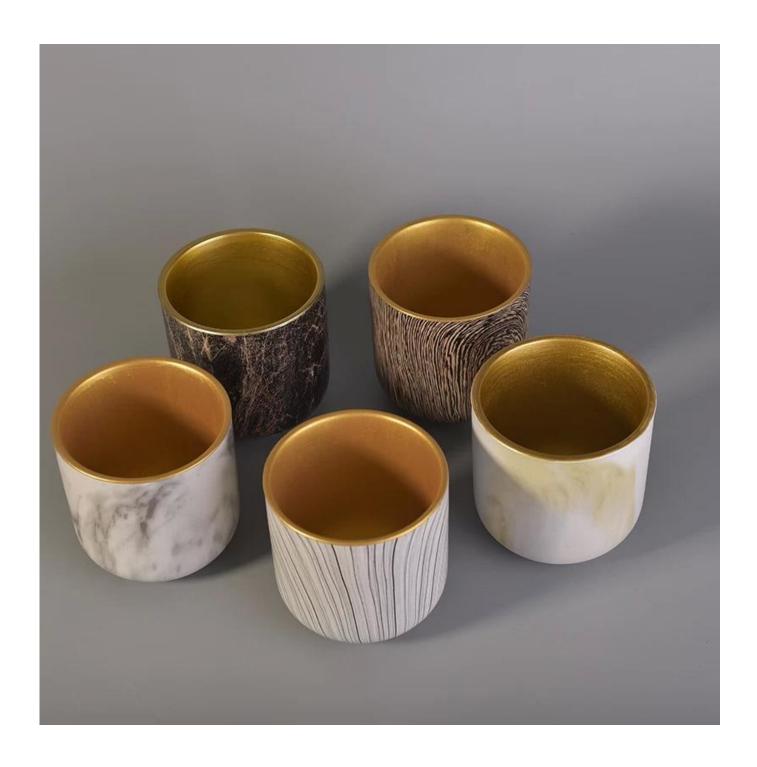

## ceramic candle jar with bark effect and electroplating inside

| Item number.             | SGSN17041003                                                                                                                                                                                         |
|--------------------------|------------------------------------------------------------------------------------------------------------------------------------------------------------------------------------------------------|
| Material                 | Cement, concrete, ceramic                                                                                                                                                                            |
| Craft                    | hand made                                                                                                                                                                                            |
| Samples time             | 1. 5 days if there is a form and size of the ceramic     2. 15 days, if you need a new shape and size ceramic                                                                                        |
| Product Capacity         | 500,000 ~ 1,000,000 pieces per month                                                                                                                                                                 |
| The Features of products | <ol> <li>Hand made <u>ceramic candle holder</u> from high quality.</li> <li>Suitable for use in hotel, house, etc.</li> <li>Eco-friendly.</li> <li>Meet FDA test, ASTM, <b>CA 65 test</b></li> </ol> |

## What can we do for you

- 1. Various designs and sizes for selection
- 2 Any color painted, cold, electroplating, laser model Processing cutter
- 3. Special package such as shrink film, color gift box, white gift box, etc.
- 4. We are exclusive of employees for quality control to promise the quality.
- 5. We have a professional workshop and warehouse for ensure delivery time