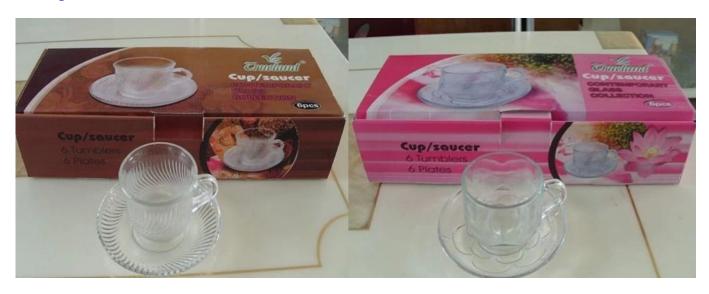

|
| Product Features | <ol> <li>machine-made coffee glass</li> <li>Suitable for used in pub, hotel, restaurants, hotel, etc</li> <li>Professional Q/C for quality control.</li> <li>Competitive price and quality</li> <li>meet FDA test and food grade</li> </ol>                                                                                                                  |
| For your choices | <ol> <li>Any logo printing on the glass body.</li> <li>Any color painted, frost, electro plate, patterm laser carver for the finish;</li> <li>Special package like shrink wrap, color gift box, white gift box etc:</li> <li>Open new mould for the glass, wood, plastic or metal as you like</li> <li>Different size and shapes meet your needs.</li> </ol> |

### **Product Show:**



# Package:



# **Company Show:**



## **Factory show:**



Related product: <u>machine-made coffee glass</u>

For more machine made **coffee glass** or any glassware

 $please\ visit\ our\ website: \underline{www.sunnyglassware.com}$ 

Or contact us:

Michelle Lai,

Tel[]+86 755 25643425

Skype:sunnyglassware30

Email:sales30@sunnyglassware.com