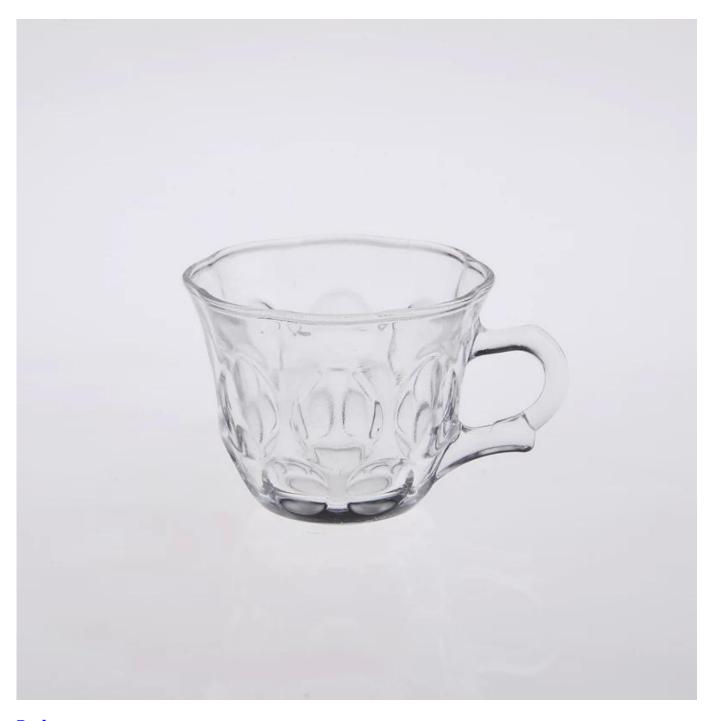

### **Product Show:**

### **Product Details:**

| Item No.         | SG0942                                                                                                                                                                                                                                                                                                                                                       |
|------------------|--------------------------------------------------------------------------------------------------------------------------------------------------------------------------------------------------------------------------------------------------------------------------------------------------------------------------------------------------------------|
| Material         | High white glass                                                                                                                                                                                                                                                                                                                                             |
| Color            | Transparent glass                                                                                                                                                                                                                                                                                                                                            |
| Process          | Machine-made                                                                                                                                                                                                                                                                                                                                                 |
| Samples time     | <ol> <li>5 days if at exit shaped and size of glass.</li> <li>15 days if need new shape or size of glass.</li> </ol>                                                                                                                                                                                                                                         |
| Packing          | Normal packing,24or 36pcs into export carton,carton with cardboard divider                                                                                                                                                                                                                                                                                   |
| Product Capacity | 500,000~1,000,000 pcs per month                                                                                                                                                                                                                                                                                                                              |
| Delivery time    | Within 35 days after the sample and order confirmed                                                                                                                                                                                                                                                                                                          |
| Payment terms    | 30% deposit by T/T in advance and the balance against the copy of B/L                                                                                                                                                                                                                                                                                        |
| Shipment         | By sea,by air,by Express and your shipping agent is acceptable                                                                                                                                                                                                                                                                                               |
| Product Features | <ol> <li>machine-made coffee glass</li> <li>Suitable for used in pub, hotel, restaurants, hotel, etc</li> <li>Professional Q/C for quality control.</li> <li>Competitive price and quality</li> <li>meet FDA test and food grade</li> </ol>                                                                                                                  |
| For your choices | <ol> <li>Any logo printing on the glass body.</li> <li>Any color painted, frost, electro plate, patterm laser carver for the finish;</li> <li>Special package like shrink wrap, color gift box, white gift box etc:</li> <li>Open new mould for the glass, wood, plastic or metal as you like</li> <li>Different size and shapes meet your needs.</li> </ol> |