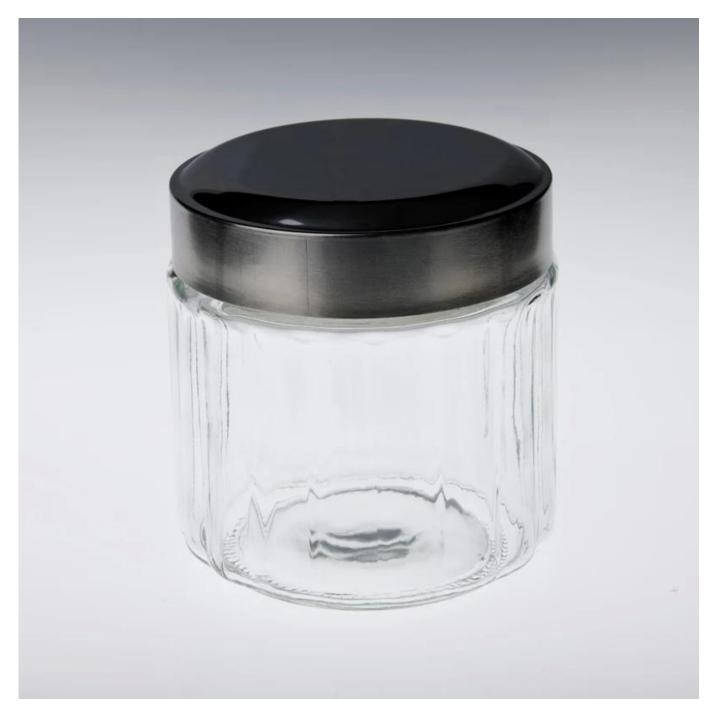

## **Product Details:**

| Item No.         | SGG014                                                                    |
|------------------|---------------------------------------------------------------------------|
| Material         | High white glass                                                          |
| Color            | Transparent glass                                                         |
| Process          | Machine-made                                                              |
| Samples time     | 1. 5 days if at exit shaped and size of glass.                            |
|                  | 2. 15 days if need new shape or size of glass.                            |
| Packing          | Normal packing,24or 36pcs into export carton, carton with cardboard       |
|                  | divider                                                                   |
| Product Capacity | 500,000~1,000,000 pcs per month                                           |
| Delivery time    | Within 35 days after the sample and order confirmed                       |
| Payment terms    | 30% deposit by T/T in advance and the balance against the copy of B/L     |
| Shipment         | By sea, by air, by Express and your shipping agent is acceptable          |
|                  | 1. machine-made glass jar                                                 |
| Product Features | 2. Suitable for family , hotel, restaurants, hotel, etc                   |
|                  | 3. Professional Q/C for quality control.                                  |
|                  | 4. Competitive price and quality                                          |
|                  | 5. meet FDA test and food grade                                           |
|                  |                                                                           |
|                  | 1. Any logo printing on the glass body.                                   |
| For your choices | 2. Any color painted , frost, electro plate, pattern laser carver for the |
|                  | finish;                                                                   |
|                  | 3. Special package like shrink wrap, color gift box, white gift box etc:  |
|                  | 4. Open new mould for the glass, wood, plastic or metal as you like       |
|                  | 5. Different size and shapes meet your needs.                             |
|                  |                                                                           |