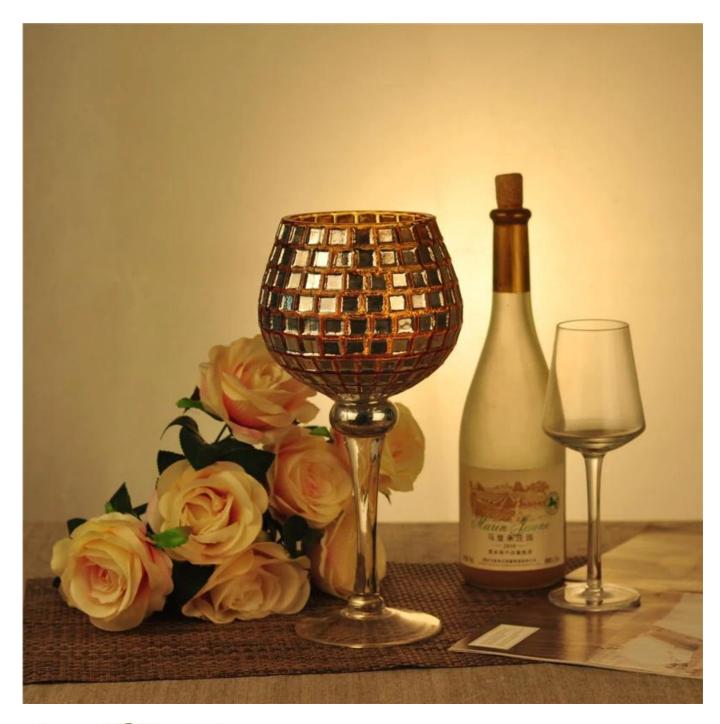

## High stem mosaic glass candle holder

| Product Details | <u> </u>         |                                                                                                                                                                                                                  |
|-----------------|------------------|------------------------------------------------------------------------------------------------------------------------------------------------------------------------------------------------------------------|
|                 | Itme No          | SGXH15113003                                                                                                                                                                                                     |
|                 | Size             | 107*103*305mm max dia:145mm                                                                                                                                                                                      |
|                 | Capacity         | 1330ml                                                                                                                                                                                                           |
|                 | Material         | Hight white glass                                                                                                                                                                                                |
|                 | Lid color        | Electroplating, any customized is available                                                                                                                                                                      |
|                 | Sample           | 7days                                                                                                                                                                                                            |
|                 | Terms of payment | 30% deposit by T/T in advance and the balance after showing copy of L/C                                                                                                                                          |
|                 | Certification    | Food Safe, Dish washer test, FDA, LFGB                                                                                                                                                                           |
|                 | For your choice  | 1, Any logo printing on glass body 2, Any color painted, frosted, electroplating, logo laser for the finish 3, Special packing like shrink wrap, color gift box, white box etc 4, Any shape, size meet your need |