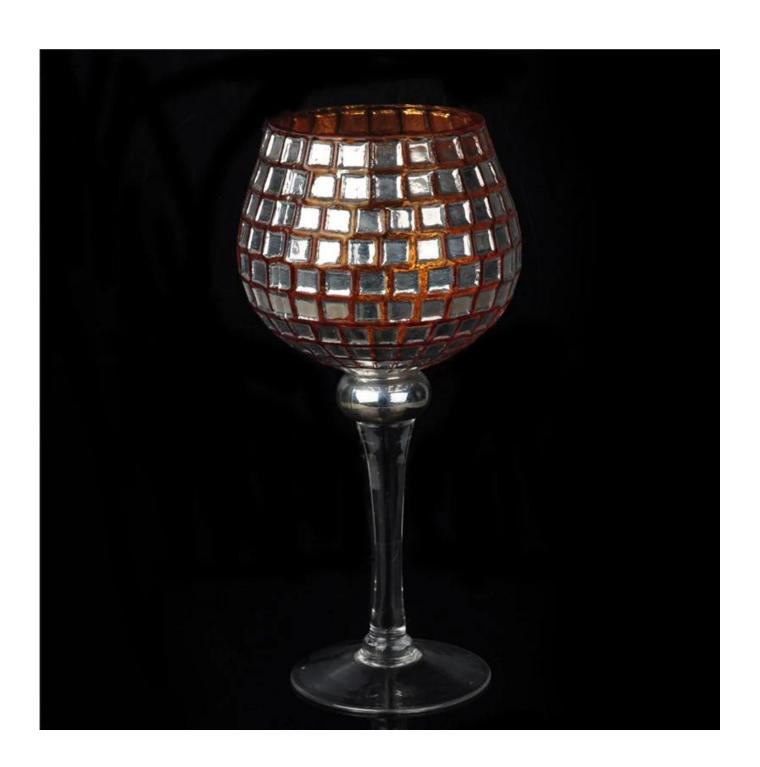

## High stem mosaic glass candle holder

| Product Details | <u> </u>         |                                                                                                                                                                                                                  |
|-----------------|------------------|------------------------------------------------------------------------------------------------------------------------------------------------------------------------------------------------------------------|
|                 | Itme No          | SGXH15113003                                                                                                                                                                                                     |
|                 | Size             | 107*103*305mm max dia:145mm                                                                                                                                                                                      |
|                 | Capacity         | 1330ml                                                                                                                                                                                                           |
|                 | Material         | Hight white glass                                                                                                                                                                                                |
|                 | Lid color        | Electroplating, any customized is available                                                                                                                                                                      |
|                 | Sample           | 7days                                                                                                                                                                                                            |
|                 | Terms of payment | 30% deposit by T/T in advance and the balance after showing copy of L/C                                                                                                                                          |
|                 | Certification    | Food Safe, Dish washer test, FDA, LFGB                                                                                                                                                                           |
|                 | For your choice  | 1, Any logo printing on glass body 2, Any color painted, frosted, electroplating, logo laser for the finish 3, Special packing like shrink wrap, color gift box, white box etc 4, Any shape, size meet your need |