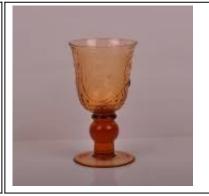

## High stem mosaic glass candle holder

| Product Details | <u> </u>         |                                                                                                                                                                                                                  |
|-----------------|------------------|------------------------------------------------------------------------------------------------------------------------------------------------------------------------------------------------------------------|
|                 | Itme No          | SGXH15113003                                                                                                                                                                                                     |
|                 | Size             | 107*103*305mm max dia:145mm                                                                                                                                                                                      |
|                 | Capacity         | 1330ml                                                                                                                                                                                                           |
|                 | Material         | Hight white glass                                                                                                                                                                                                |
|                 | Lid color        | Electroplating, any customized is available                                                                                                                                                                      |
|                 | Sample           | 7days                                                                                                                                                                                                            |
|                 | Terms of payment | 30% deposit by T/T in advance and the balance after showing copy of L/C                                                                                                                                          |
|                 | Certification    | Food Safe, Dish washer test, FDA, LFGB                                                                                                                                                                           |
|                 | For your choice  | 1, Any logo printing on glass body 2, Any color painted, frosted, electroplating, logo laser for the finish 3, Special packing like shrink wrap, color gift box, white box etc 4, Any shape, size meet your need |