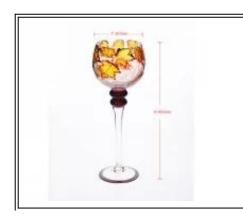

## High stem mosaic glass candle holder

| Product Details | <u> </u>         |                                                                                                                                                                                                                  |
|-----------------|------------------|------------------------------------------------------------------------------------------------------------------------------------------------------------------------------------------------------------------|
|                 | Itme No          | SGXH15113003                                                                                                                                                                                                     |
|                 | Size             | 107*103*305mm max dia:145mm                                                                                                                                                                                      |
|                 | Capacity         | 1330ml                                                                                                                                                                                                           |
|                 | Material         | Hight white glass                                                                                                                                                                                                |
|                 | Lid color        | Electroplating, any customized is available                                                                                                                                                                      |
|                 | Sample           | 7days                                                                                                                                                                                                            |
|                 | Terms of payment | 30% deposit by T/T in advance and the balance after showing copy of L/C                                                                                                                                          |
|                 | Certification    | Food Safe, Dish washer test, FDA, LFGB                                                                                                                                                                           |
|                 | For your choice  | 1, Any logo printing on glass body 2, Any color painted, frosted, electroplating, logo laser for the finish 3, Special packing like shrink wrap, color gift box, white box etc 4, Any shape, size meet your need |