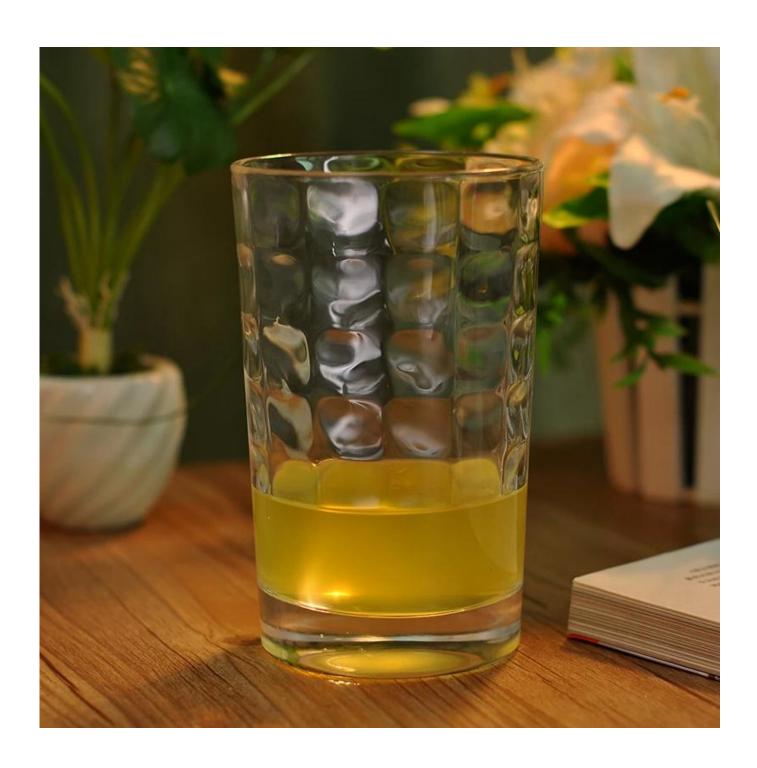

uct Features | Machine pressed glass cup with high quality     Suitable for used in hotel, home, etc.     It is eco-friendly glass material     Meet LFGB,FDA,CA65 test                                                                                                                                                                                                           |  |  |  |  |
| For your choices | <ol> <li>Different designs and sizes for choice</li> <li>Any color painted, frost, electroplate, pattern laser carver processing</li> <li>Special package like shrink wrap, color gift box, white gift box etc.</li> <li>We have exclusive workers for quality control</li> <li>We have professional workshop and warehouse to ensure the delivery time</li> </ol> |  |  |  |  |

More Product Pictures







## Machine pressed









clear glass new design glasses















Factory Show









For more **glass** or any glassware,

please visit our website: <a href="http://www.okcandle.com/">http://www.okcandle.com/</a>
Or here may help you know more about us: FAQ