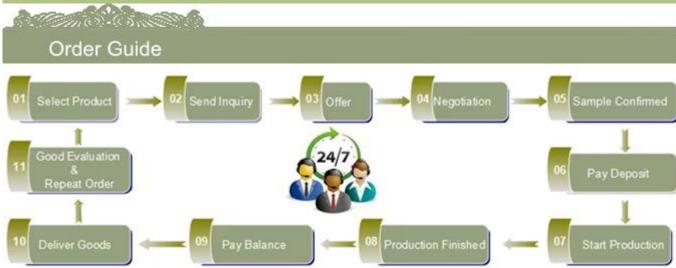

Office Control

| Item No.         | SGHY15032601                                                                                                                                                                                                                                                                                                                                                       |  |  |  |  |
|------------------|--------------------------------------------------------------------------------------------------------------------------------------------------------------------------------------------------------------------------------------------------------------------------------------------------------------------------------------------------------------------|--|--|--|--|
| Material         | High white glass                                                                                                                                                                                                                                                                                                                                                   |  |  |  |  |
| Process          | Machine pressed drinking glass                                                                                                                                                                                                                                                                                                                                     |  |  |  |  |
| Samples time     | 5 days if at exist shaped and size of glass     1. 5 days if need new shape or size of glass                                                                                                                                                                                                                                                                       |  |  |  |  |
| Packing          | Normal packing,72pcs per carton                                                                                                                                                                                                                                                                                                                                    |  |  |  |  |
| Product Capacity | 500,000~1,000,000 pcs per month                                                                                                                                                                                                                                                                                                                                    |  |  |  |  |
| Delivery time    | Within 35 days after the sample and order confirmed                                                                                                                                                                                                                                                                                                                |  |  |  |  |
| Payment terms    | 30% deposit by T/T in advance and the balance against the copy of B/L                                                                                                                                                                                                                                                                                              |  |  |  |  |
| Shipment         | By sea, by air, by Express and your shipping agent is acceptable                                                                                                                                                                                                                                                                                                   |  |  |  |  |
| Product Features | Machine pressed glass cup with high quality     Suitable for used in hotel, home, etc.     It is eco-friendly glass material     Meet LFGB,FDA,CA65 test                                                                                                                                                                                                           |  |  |  |  |
| For your choices | <ol> <li>Different designs and sizes for choice</li> <li>Any color painted, frost, electroplate, pattern laser carver processing</li> <li>Special package like shrink wrap, color gift box, white gift box etc.</li> <li>We have exclusive workers for quality control</li> <li>We have professional workshop and warehouse to ensure the delivery time</li> </ol> |  |  |  |  |