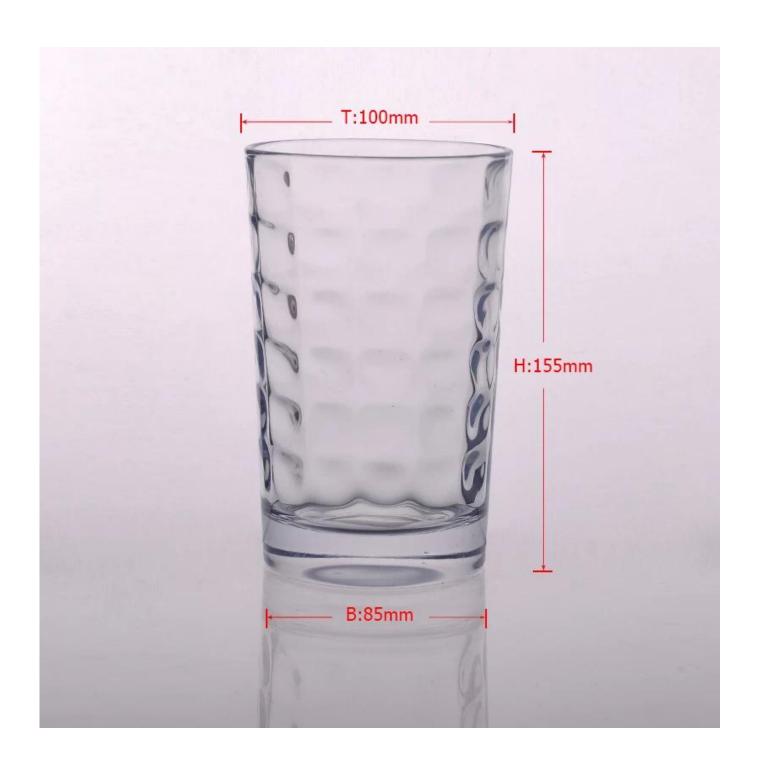

## bulk new design drinking glass

| _   |    |   |       |      | _        |        |      |
|-----|----|---|-------|------|----------|--------|------|
| 100 |    |   |       | 3.20 | <br>P-7  | 2-7    | 1100 |
| -   |    | - |       |      | <br>, -, | -      | 11.5 |
|     | ro |   | - 1.4 |      | Lw2      | 5 40 5 |      |