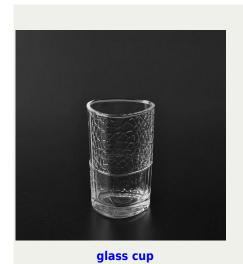

## bulk new design drinking glass

| _   |    |   |       |      | _        |        |      |
|-----|----|---|-------|------|----------|--------|------|
| 100 |    |   |       | 3.20 | <br>P-7  | 2-7    | 1100 |
| -   |    | - |       |      | <br>, -, | -      | 11.5 |
|     | ro |   | - 1.4 |      | Lw2      | 5 40 5 |      |