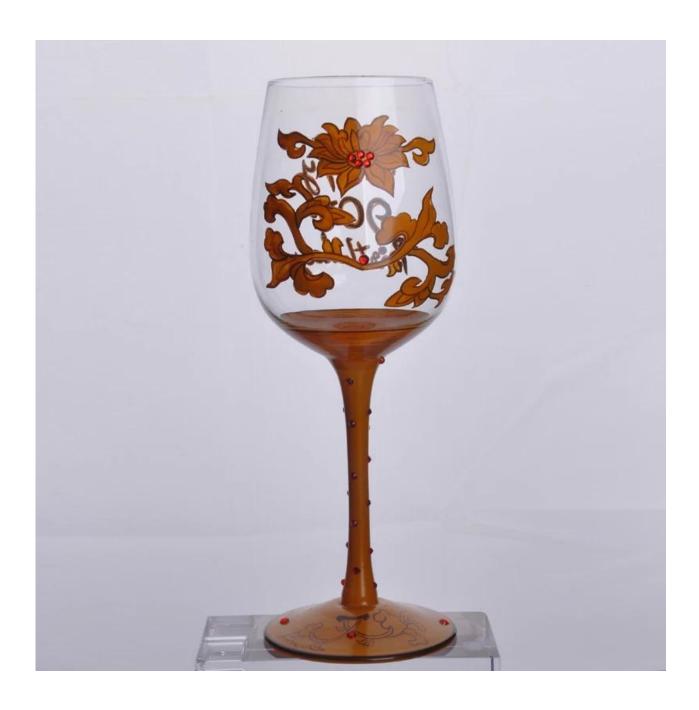

|
| Product Features | <ol> <li>Man made decanter</li> <li>Suitable for used in pub, hotel, restaurants, hotel,etc</li> <li>Professional Q/C for quality control</li> <li>Competitive price and quality</li> <li>Meet FDA test and food grade</li> </ol>                                                                                                                       |
| For your choices | <ol> <li>Any logo printing on the glass body</li> <li>Any color painted, frost, electroplate, pattern laser carver for the finish</li> <li>Special package like shrink wrap, color gift box, white gift box etc</li> <li>Open new mould for the glass, wood, plastic or metal as you like</li> <li>Different size and shapes meet your needs</li> </ol> |

#### **Product show**



**Related product** 



# **Company show:**



**Factory show:** 



## **About us:**

### **FAQ**

For more information, please visit our website: **www.okcandle.com**