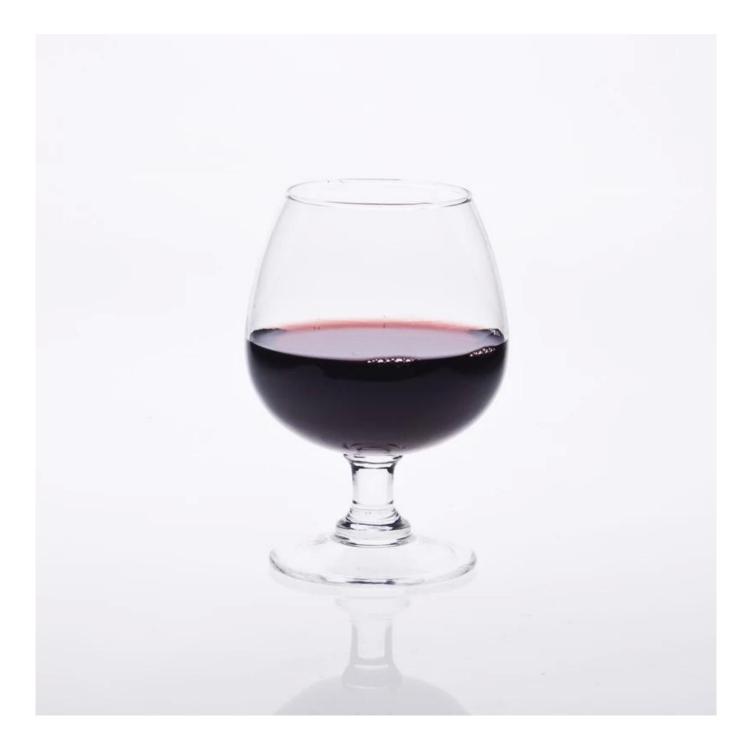

|
| For your choose  | <ol> <li>Any logo printing on the glass boby.</li> <li>Any color painted, frost, electro plate, patterm laser carver for the finish;</li> <li>Special package like shrink wrap, color gift box, white gift box etc:</li> <li>Open new mould for the glass, wood, plastic or metal as you like</li> <li>Different size and shapes meet your needs.</li> </ol> |

## **Product features:**

1. The logo and color is baked in 580 celsius high temperature, pure&poisonless

2. The mouth of cup is carefully polishes to ensure comfortable for using.

 $3. Carving, gold-rim, decal \ or \ embosses \ craft, handmade, exquisite \& elegant.$ 

4.Our product could pass the <u>SGS,FDA,BV and LFGB test</u>

## **Picture:**



## **Our Factory:**

×

×

**Related link:**