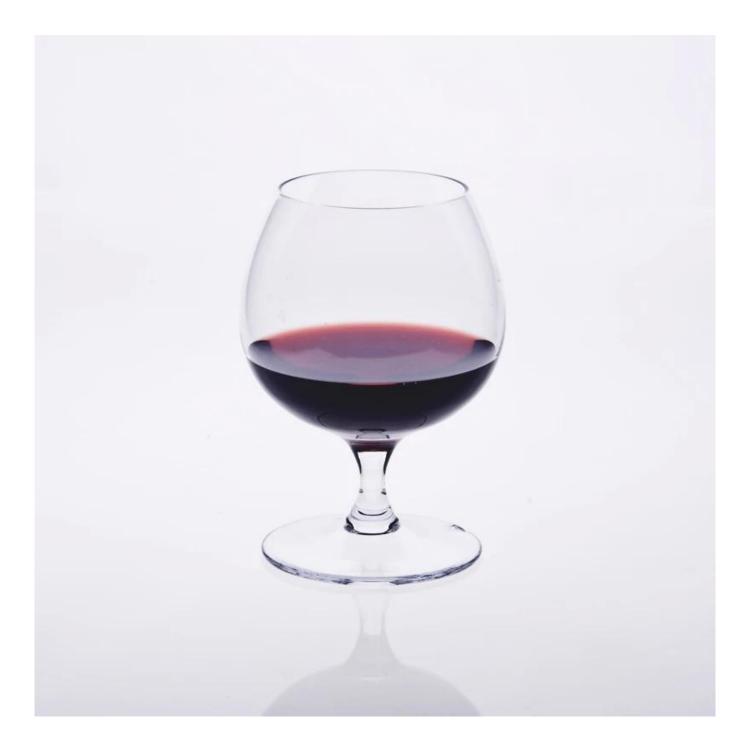

|
| For your choose  | <ol> <li>Any logo printing on the glass boby.</li> <li>Any color painted, frost, electro plate, patterm laser carver for the finish;</li> <li>Special package like shrink wrap, color gift box, white gift box etc:</li> <li>Open new mould for the glass, wood, plastic or metal as you like</li> <li>Different size and shapes meet your needs.</li> </ol> |

## **Product features:**

1. The logo and color is baked in 580 celsius high temperature, pure&poisonless

2. The mouth of cup is carefully polishes to ensure comfortable for using.

 $3. Carving, gold-rim, decal \ or \ embosses \ craft, handmade, exquisite \& elegant.$ 

4.Our product could pass the <u>SGS,FDA,BV and LFGB test</u>

## **Picture:**



## **Our Factory:**

×

×

**Related link:**