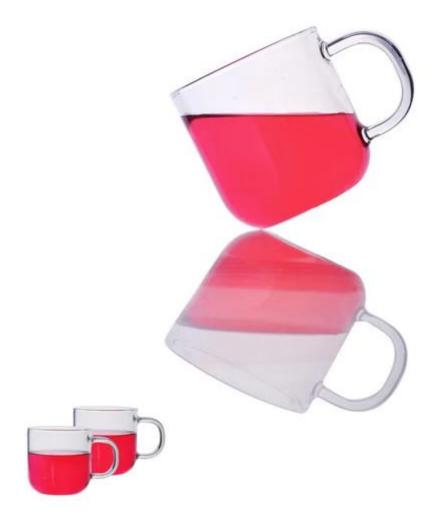

|
| For your choose  | <ol> <li>Any logo printing on the glass boby.</li> <li>Any color painted, frost, electro plate, patterm laser carver for the finish;</li> <li>Special package like shrink wrap, color gift box, white gift box etc:</li> <li>Open new mould for the glass, wood, plastic or metal as you like</li> <li>Different size and shapes meet your needs.</li> </ol> |

## **Product features:**

- 1. The logo and color is baked in 580 celsius high temperature, pure & poisonless
- 2. The mouth of cup is carefully polishes to ensure comfortable for using.
- $3. Carving, gold-rim, decal\ or\ embosses\ craft, handmade, exquisite \& elegant.$
- $4. \mbox{Our product could}$  pass the SGS,FDA,BV and LFGB test

## Picture:



**Our Factory:×** 

×

**Related link:**