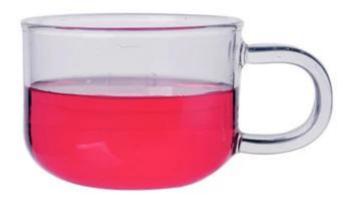

|
| For your choose  | <ol> <li>Any logo printing on the glass boby.</li> <li>Any color painted, frost, electro plate, patterm laser carver for the finish;</li> <li>Special package like shrink wrap, color gift box, white gift box etc:</li> <li>Open new mould for the glass, wood, plastic or metal as you like</li> <li>Different size and shapes meet your needs.</li> </ol> |

## **Product features:**

- 1. The logo and color is baked in 580 celsius high temperature, pure & poisonless
- 2. The mouth of cup is carefully polishes to ensure comfortable for using.
- $3. Carving, gold-rim, decal\ or\ embosses\ craft, handmade, exquisite \& elegant.$
- $4. \mbox{Our product could}$  pass the SGS,FDA,BV and LFGB test

## Picture:



**Our Factory:×** 

×

**Related link:**