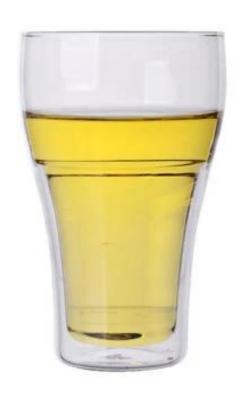

|
|                  |                                                                          |
|                  | 1. Any logo printing on the glass body.                                  |
| For your choose  | 2. Any color painted, frost, electro plate, pattern laser carver for the |
| _                | finish;                                                                  |
|                  | 3. Special package like shrink wrap, color gift box, white gift box etc: |
|                  | 4. Open new mould for the glass, wood, plastic or metal as you like      |
|                  | 5. Different size and shapes meet your needs.                            |
|                  |                                                                          |

#### **Product Photo:**





# **Related product**



## Package:



### **Company Show:**



For more  $\underline{\text{glass tea cup}}$  or any glassware

please visit our website: <a href="http://www.okcandle.com/">http://www.okcandle.com/</a>

Or here may help you know more about us□FAQ