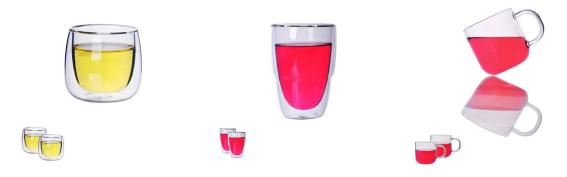

|
|                  | 1. Any logo printing on the glass body.                                  |
| For your choose  | 2. Any color painted, frost, electro plate, pattern laser carver for the |
| _                | finish;                                                                  |
|                  | 3. Special package like shrink wrap, color gift box, white gift box etc: |
|                  | 4. Open new mould for the glass, wood, plastic or metal as you like      |
|                  | 5. Different size and shapes meet your needs.                            |
|                  |                                                                          |

#### **Product Photo:**





# **Related product**



## Package:



### **Company Show:**



For more  $\underline{\text{glass tea cup}}$  or any glassware

please visit our website: <a href="http://www.okcandle.com/">http://www.okcandle.com/</a>

Or here may help you know more about us□FAQ