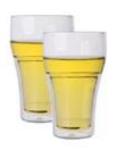

|
|                  |                                                                          |
|                  | 1. Any logo printing on the glass body.                                  |
| For your choose  | 2. Any color painted, frost, electro plate, pattern laser carver for the |
| _                | finish;                                                                  |
|                  | 3. Special package like shrink wrap, color gift box, white gift box etc: |
|                  | 4. Open new mould for the glass, wood, plastic or metal as you like      |
|                  | 5. Different size and shapes meet your needs.                            |
|                  |                                                                          |

#### **Product Photo:**





# **Related product**



## Package:



### **Company Show:**



For more  $\underline{\text{glass tea cup}}$  or any glassware

please visit our website: <a href="http://www.okcandle.com/">http://www.okcandle.com/</a>

Or here may help you know more about us□FAQ