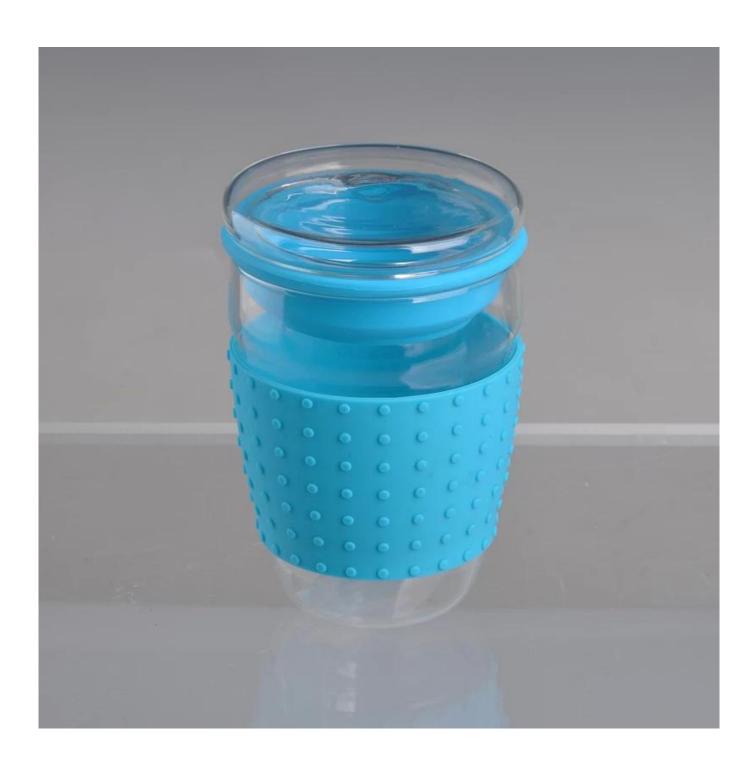

|
| For your choose  | <ol> <li>Any logo printing on the glass boby</li> <li>Any color painted, frost, electroplate, patterm laser carver for the finish</li> <li>Special package like shrink wrap, color gift box, white gift box etc.</li> <li>Open new mould for the glass, wood, plastic or metal as you like</li> <li>Different size and shapes meet your needs</li> </ol> |

### **Product features:**

- 1.The logo and color is baked in 580 celsius high temperature,pure&poisonless
- 2. The mouth of cup is carefully polishes to ensure comfortable for using.
- $3. Carving, gold-rim, decal\ or\ embosses\ craft, handmade, exquisite \& elegant.$
- 4.Our product could pass the SGS,FDA,BV and LFGB test

#### Picture:





# **Our Factory:**<a href="mailto:></a>

×

## Related link: