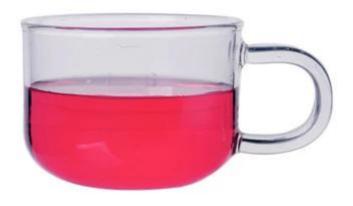

|
| For your choose  | <ol> <li>Any logo printing on the glass boby</li> <li>Any color painted, frost, electroplate, patterm laser carver for the finish</li> <li>Special package like shrink wrap, color gift box, white gift box etc.</li> <li>Open new mould for the glass, wood, plastic or metal as you like</li> <li>Different size and shapes meet your needs</li> </ol> |

### **Product features:**

- 1.The logo and color is baked in 580 celsius high temperature,pure&poisonless
- 2. The mouth of cup is carefully polishes to ensure comfortable for using.
- $3. Carving, gold-rim, decal\ or\ embosses\ craft, handmade, exquisite \& elegant.$
- 4.Our product could pass the SGS,FDA,BV and LFGB test

#### Picture:





# **Our Factory:**<a href="mailto:></a>

×

## Related link: