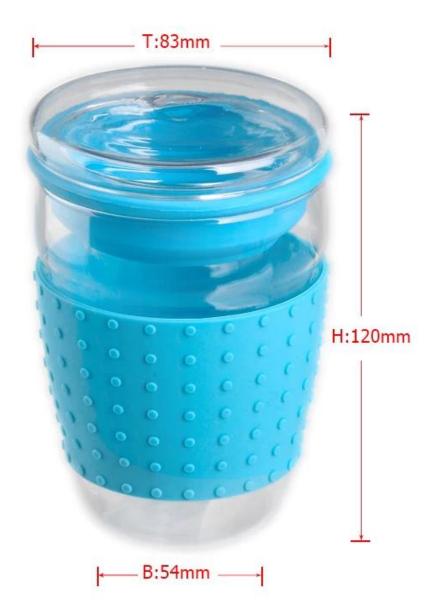

|
| For your choose  | <ol> <li>Any logo printing on the glass boby</li> <li>Any color painted, frost, electroplate, patterm laser carver for the finish</li> <li>Special package like shrink wrap, color gift box, white gift box etc.</li> <li>Open new mould for the glass, wood, plastic or metal as you like</li> <li>Different size and shapes meet your needs</li> </ol> |

### **Product features:**

- 1.The logo and color is baked in 580 celsius high temperature,pure&poisonless
- 2. The mouth of cup is carefully polishes to ensure comfortable for using.
- $3. Carving, gold-rim, decal\ or\ embosses\ craft, handmade, exquisite \& elegant.$
- 4.Our product could pass the SGS,FDA,BV and LFGB test

#### Picture:





# **Our Factory:**<a href="mailto:></a>

×

## Related link: