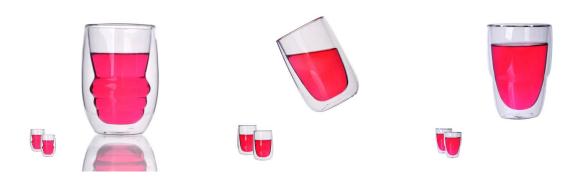

|
|                  | 1. Any logo printing on the glass body.                                  |
| For your choose  | 2. Any color painted, frost, electro plate ,pattern laser carver for the |
|                  | finish;                                                                  |
|                  | 3. Special package like shrink wrap, color gift box, white gift box etc: |
|                  | 4. Open new mould for the glass, wood, plastic or metal as you like      |
|                  | 5. Different size and shapes meet your needs.                            |
|                  |                                                                          |

## **Product Photo:**





## $\textbf{Related products} \square$



## **Company Show:**



For more  $\underline{\text{glass tea cup}}$  or any glassware

please visit our website: <a href="http://www.okcandle.com/">http://www.okcandle.com/</a>

Or here may help you know more about us□FAQ