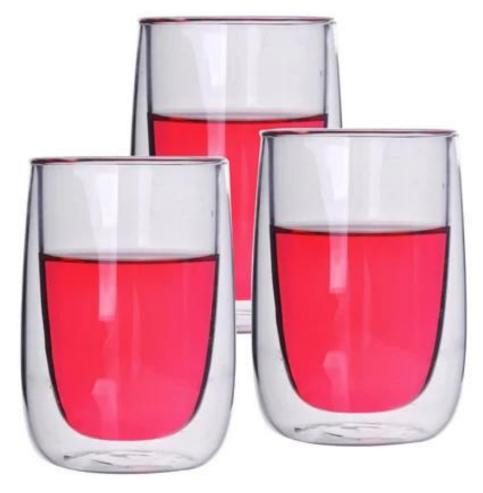

## **Product Photo:**

## **Product Details:**

| Item No.         | SGDS009                                                                  |
|------------------|--------------------------------------------------------------------------|
| Material         | borosilicate glass                                                       |
| Process          | Handmade glass tea cup                                                   |
| Samples time     | 1. 5 days if at exit shaped and size of glass.                           |
|                  | 2. 15 days if need new shape or size of glass.                           |
| Packing          | Normal packing,24or 36pcs into export carton, carton with cardboard      |
|                  | divider                                                                  |
| Product Capacity | 500,000~1,000,000 pcs per month                                          |
| Delivery time    | Within 35 days after the sample and order confirmed                      |
| Payment terms    | 30% deposit by T/T in advance and the balance against the copy of B/L    |
| Shipment         | By sea, by air, by Express and your shipping agent is acceptable         |
|                  | 1. Food safe grade glass body. It doesn't contain BPA, lead, cadmium or  |
| Product Features | any other harmful things to human body;                                  |
|                  | 2. It can with stand 400 centigrade high temperature;                    |
|                  | 3. It is freezer safe, oven safe and microwave safe;                     |
|                  | 4. The material is recyclable because it is totally mineral substance;   |
|                  | 5. It is environmental safe.                                             |
|                  |                                                                          |
|                  | 1. Any logo printing on the glass body.                                  |
| For your choose  | 2. Any color painted, frost, electro plate ,pattern laser carver for the |
|                  | finish;                                                                  |
|                  | 3. Special package like shrink wrap, color gift box, white gift box etc: |
|                  | 4. Open new mould for the glass, wood, plastic or metal as you like      |
|                  | 5. Different size and shapes meet your needs.                            |
|                  |                                                                          |