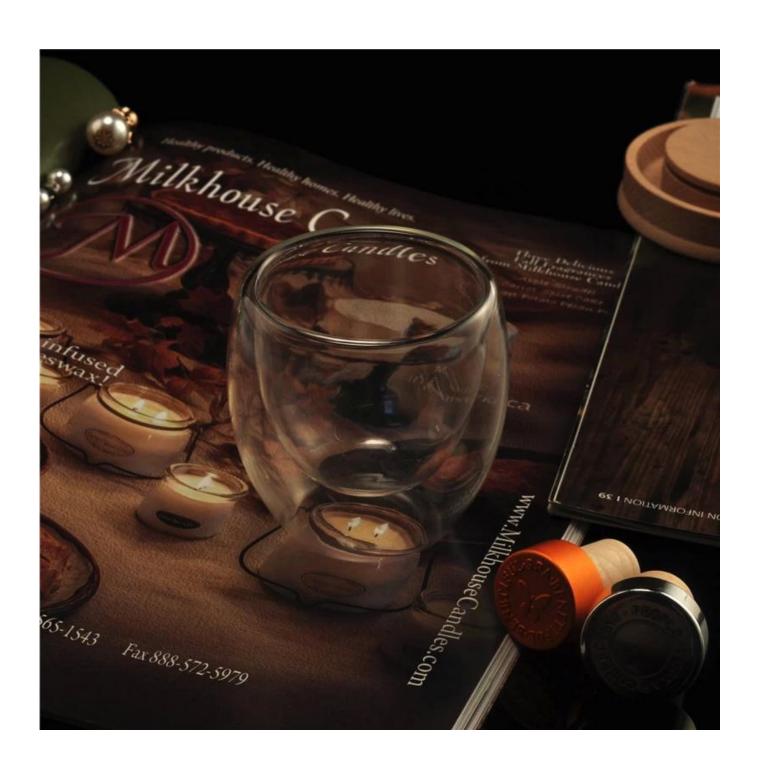

## borosilicate double wall glass

Shipment By sea, by air, by Express and your shipping agent is acceptable

1. Hand made **borosilicate glass** with high quality

Product Features 2. Suitable for used in hotel, home, etc.

3. It is eco-friendly