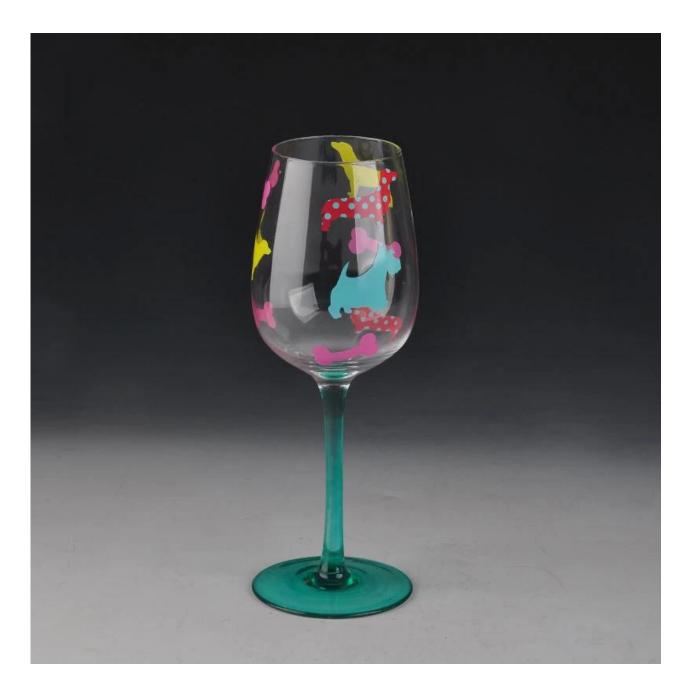

|
| Product Features | <ol> <li>Man made decanter</li> <li>Suitable for used in pub, hotel, restaurants, hotel,etc</li> <li>Professional Q/C for quality control</li> <li>Competitive price and quality</li> <li>Meet FDA test and food grade</li> </ol>                                                                                                                       |
| For your choices | <ol> <li>Any logo printing on the glass body</li> <li>Any color painted, frost, electroplate, pattern laser carver for the finish</li> <li>Special package like shrink wrap, color gift box, white gift box etc</li> <li>Open new mould for the glass, wood, plastic or metal as you like</li> <li>Different size and shapes meet your needs</li> </ol> |

## **Product show**



Related product



Company show:



Factory show:



## About us:

## FAQ

For more information, please visit our website: www.okcandle.com