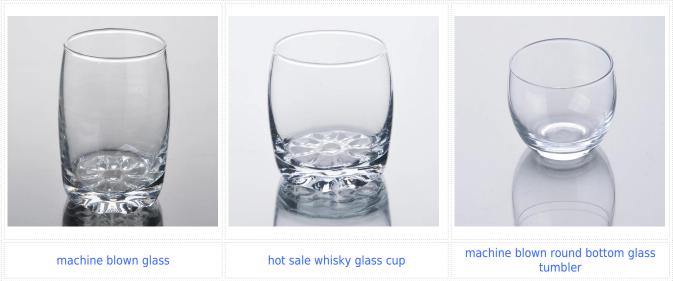

ed in hotel, home, etc.                                  |
|                  | 3. It is eco-friendly                                                      |
|                  | 4. Meet CE & FDA test & CA 65 test                                         |
| For your choices | 1. Different designs and sizes for choice                                  |
|                  | 2 .Any color painted, frost, electroplate, pattern laser carver processing |
|                  | 3. Special package like shrink wrap, color gift box, white gift box etc.   |
|                  | 4. We have exclusive workers for quality control                           |
|                  | 5. We have professional workshop and warehouse to ensure the delivery time |

### **Product Photo:**





## **Related Products:**



# 5 Package: SUNN Shenzhen Sunny Glassware

www.sunnyglassware.com



Company show:





# Our factory:





## Certification:









Method of application:

- 1. Using it under guide of the adult
- 2. Washing it with clean or boiling water before usage
- 3. No touching the rim of glass cup,try to take the bottom or the handle of it

Cautions:

- 1. Beer, red wine, white wine, beverage or hot water not be too full
- 2. To avoid to hurt your children's hand , please put it in the place where they can't reach
- 3. Avoid dropping ,Collision and strong impact
- 4. Not available for microwave oven
- 5. To prevent it from cracking, do not put it over open fire directly

#### **FAQ**

For more information, please visit our website: www.okcandle.com

For more <u>blown glass cup</u> or any glas