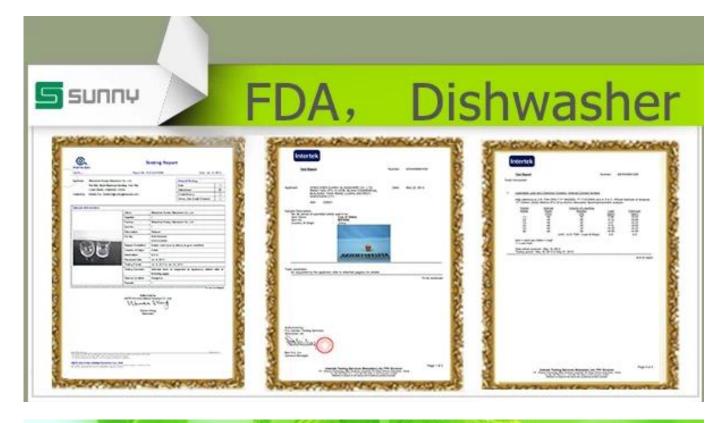

## Certification:

Method of application:

- 1. Using it under guide of the adult
- 2. Washing it with clean or boiling water before usage
- 3. No touching the rim of glass cup,try to take the bottom or the handle of it