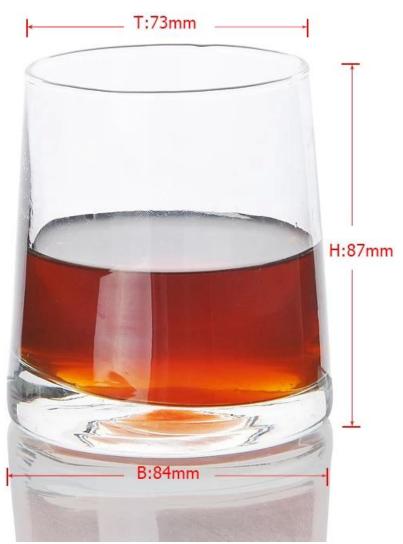

| 2. Suitable for used in hotel, home, etc.                                  |
|                  | 3. It is eco-friendly                                                      |
|                  | 4. Meet CE & FDA test & CA 65 test                                         |
| For your choices | 1. Different designs and sizes for choice                                  |
|                  | 2 .Any color painted, frost, electroplate, pattern laser carver processing |
|                  | 3. Special package like shrink wrap, color gift box, white gift box etc.   |
|                  | 4. We have exclusive workers for quality control                           |
|                  | 5. We have professional workshop and warehouse to ensure the delivery time |

### **Product Photo:**





## **Related Products:**



# 5 Package: SUNN Shenzhen Sunny Glassware

www.sunnyglassware.com



Company show:





# Our factory:





## Certification:









Method of application:

- 1. Using it under guide of the adult
- 2. Washing it with clean or boiling water before usage
- 3. No touching the rim of glass cup,try to take the bottom or the handle of it

Cautions:

- 1. Beer, red wine, white wine, beverage or hot water not be too full
- 2. To avoid to hurt your children's hand , please put it in the place where they can't reach
- 3. Avoid dropping ,Collision and strong impact
- 4. Not available for microwave oven
- 5. To prevent it from cracking, do not put it over open fire directly

#### **FAQ**

For more information, please visit our website: www.okcandle.com

For more <u>blo