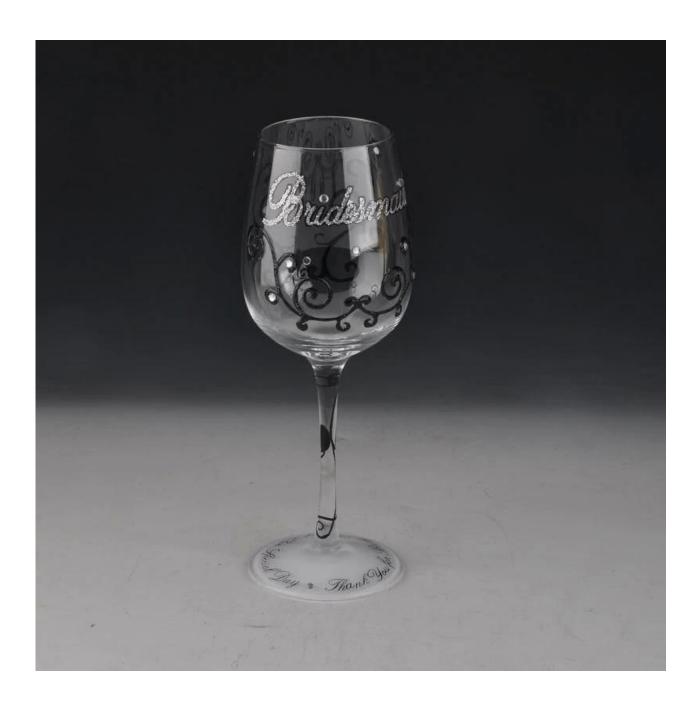

|
| Product Features | <ol> <li>Man made decanter</li> <li>Suitable for used in pub, hotel, restaurants, hotel,etc</li> <li>Professional Q/C for quality control</li> <li>Competitive price and quality</li> <li>Meet FDA test and food grade</li> </ol>                                                                                                                     |
| For your choices | <ol> <li>Any logo printing on the glass body</li> <li>Any color painted,frost,electroplate, pattern laser carver for the finish</li> <li>Special package like shrink wrap, color gift box, white gift box etc</li> <li>Open new mould for the glass, wood, plastic or metal as you like</li> <li>Different size and shapes meet your needs</li> </ol> |

#### **Product show**



**Related product** 



# **Company show:**



**Factory show:** 



## **About us:**

### **FAQ**

For more information, please visit our website: **www.okcandle.com**