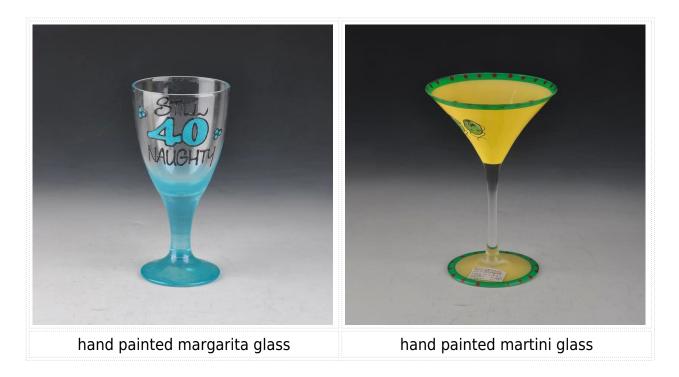

|
| Product Features | <ol> <li>Man made decanter</li> <li>Suitable for used in pub, hotel, restaurants, hotel,etc</li> <li>Professional Q/C for quality control</li> <li>Competitive price and quality</li> <li>Meet FDA test and food grade</li> </ol>                                                                                                                     |
| For your choices | <ol> <li>Any logo printing on the glass body</li> <li>Any color painted,frost,electroplate, pattern laser carver for the finish</li> <li>Special package like shrink wrap, color gift box, white gift box etc</li> <li>Open new mould for the glass, wood, plastic or metal as you like</li> <li>Different size and shapes meet your needs</li> </ol> |

#### **Product show**



**Related product** 



# **Company show:**



**Factory show:** 



## **About us:**

### **FAQ**

For more information, please visit our website: **www.okcandle.com**