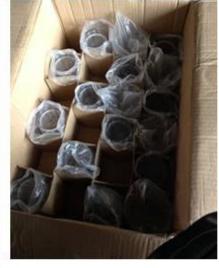

## black glass candle holder with lids

| Product Item      | SGML1708113                                                                                                                                                                                                                                                                    |
|-------------------|--------------------------------------------------------------------------------------------------------------------------------------------------------------------------------------------------------------------------------------------------------------------------------|
| Product Dimension | Top dia: 80mm<br>Bottom dia: 75mm<br>Height: 90mm<br>Weight: 308 g<br>Capacity: 200 ml                                                                                                                                                                                         |
| Processing Way    | black glass candle holder with lids                                                                                                                                                                                                                                            |
| Deep Processing   | machine made glass candle jars with spraying white color                                                                                                                                                                                                                       |
| Min Qty           | 5000 units                                                                                                                                                                                                                                                                     |
| Product Features  | <ol> <li>white color glass candle holders with metal lid</li> <li>glass candle holders for home fragrance</li> <li>Outdoor glass candle jars with lids</li> <li>as a gift for friend,family,etc.</li> <li>used for birthday party,wedding,and other room decoration</li> </ol> |
| Test              | Pass ASTM test/anneling test                                                                                                                                                                                                                                                   |