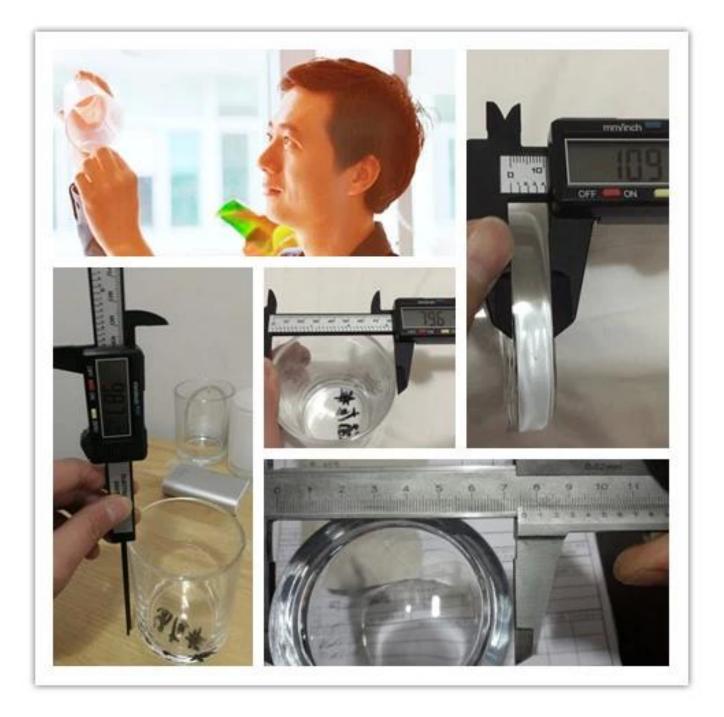

## black glass candle holder with lids

| Product Item      | SGML1708113                                                                                                                                                                                                                                                                    |
|-------------------|--------------------------------------------------------------------------------------------------------------------------------------------------------------------------------------------------------------------------------------------------------------------------------|
| Product Dimension | Top dia: 80mm<br>Bottom dia: 75mm<br>Height: 90mm<br>Weight: 308 g<br>Capacity: 200 ml                                                                                                                                                                                         |
| Processing Way    | black glass candle holder with lids                                                                                                                                                                                                                                            |
| Deep Processing   | machine made glass candle jars with spraying white color                                                                                                                                                                                                                       |
| Min Qty           | 5000 units                                                                                                                                                                                                                                                                     |
| Product Features  | <ol> <li>white color glass candle holders with metal lid</li> <li>glass candle holders for home fragrance</li> <li>Outdoor glass candle jars with lids</li> <li>as a gift for friend,family,etc.</li> <li>used for birthday party,wedding,and other room decoration</li> </ol> |
| Test              | Pass ASTM test/anneling test                                                                                                                                                                                                                                                   |