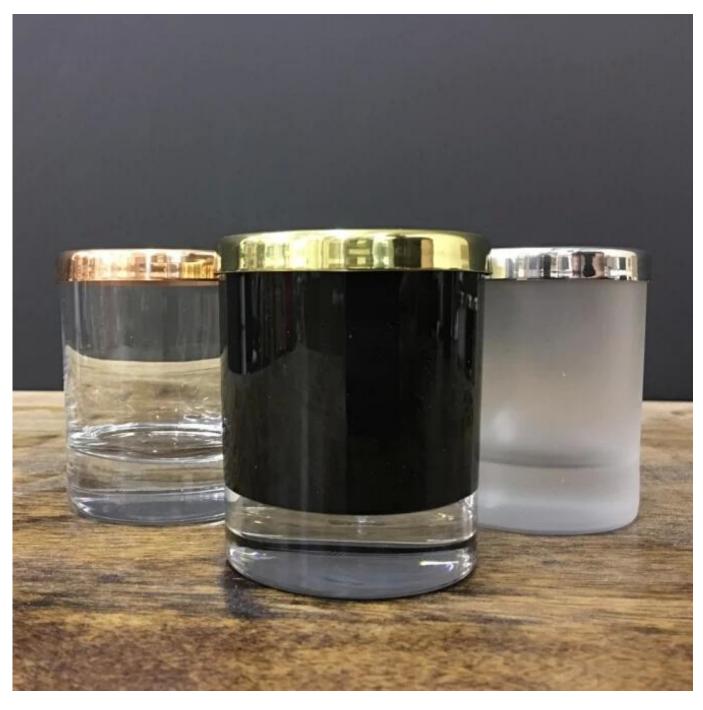

## black glass candle holder with lids

| Product Item      | SGML1708113                                                                                                                                                                                                                                                                    |
|-------------------|--------------------------------------------------------------------------------------------------------------------------------------------------------------------------------------------------------------------------------------------------------------------------------|
| Product Dimension | Top dia: 80mm<br>Bottom dia: 75mm<br>Height: 90mm<br>Weight: 308 g<br>Capacity: 200 ml                                                                                                                                                                                         |
| Processing Way    | black glass candle holder with lids                                                                                                                                                                                                                                            |
| Deep Processing   | machine made glass candle jars with spraying white color                                                                                                                                                                                                                       |
| Min Qty           | 5000 units                                                                                                                                                                                                                                                                     |
| Product Features  | <ol> <li>white color glass candle holders with metal lid</li> <li>glass candle holders for home fragrance</li> <li>Outdoor glass candle jars with lids</li> <li>as a gift for friend,family,etc.</li> <li>used for birthday party,wedding,and other room decoration</li> </ol> |
| Test              | Pass ASTM test/anneling test                                                                                                                                                                                                                                                   |