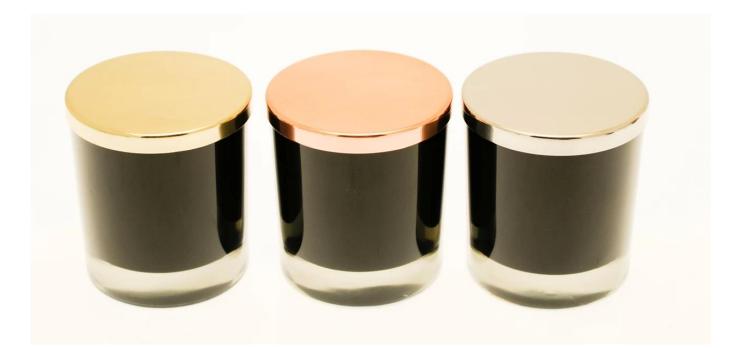

## black glass candle holder with lids

| Product Item      | SGML1708113                                                                                                                                                                                                                                                                    |
|-------------------|--------------------------------------------------------------------------------------------------------------------------------------------------------------------------------------------------------------------------------------------------------------------------------|
| Product Dimension | Top dia: 80mm<br>Bottom dia: 75mm<br>Height: 90mm<br>Weight: 308 g<br>Capacity: 200 ml                                                                                                                                                                                         |
| Processing Way    | black glass candle holder with lids                                                                                                                                                                                                                                            |
| Deep Processing   | machine made glass candle jars with spraying white color                                                                                                                                                                                                                       |
| Min Qty           | 5000 units                                                                                                                                                                                                                                                                     |
| Product Features  | <ol> <li>white color glass candle holders with metal lid</li> <li>glass candle holders for home fragrance</li> <li>Outdoor glass candle jars with lids</li> <li>as a gift for friend,family,etc.</li> <li>used for birthday party,wedding,and other room decoration</li> </ol> |
| Test              | Pass ASTM test/anneling test                                                                                                                                                                                                                                                   |