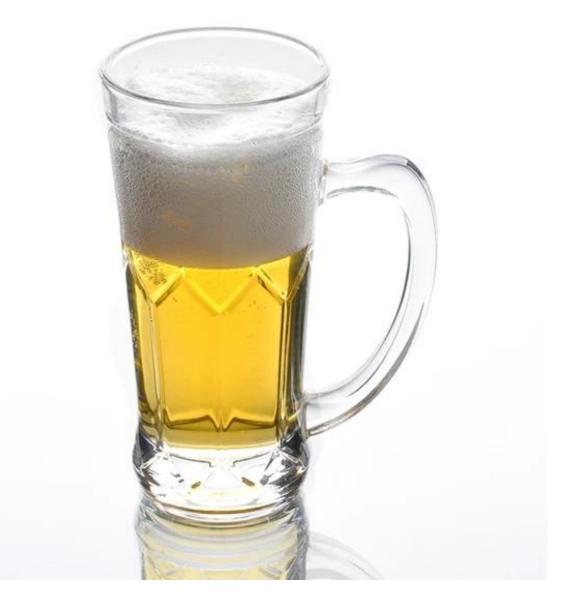

**Product Photo:** 

## **Product Details:**

| Item No.         | SG340                                                                       |
|------------------|-----------------------------------------------------------------------------|
| Material         | High white glass                                                            |
| Process          | Machine pressed beer glass                                                  |
| Samples time     | 1. 5 days if at exit shaped and size of glass.                              |
|                  | 2. 15 days if need new shape or size of glass.                              |
| Packing          | Normal packing,24or 36pcs into export carton, carton with cardboard divider |
| Product Capacity | 500,000~1,000,000 pcs per month                                             |
| Delivery time    | Within 35 days after the sample and order confirmed                         |
| Payment terms    | 30% deposit by T/T in advance and the balance against the copy of           |
|                  | B/L                                                                         |
| Shipment         | By sea, by air, by Express and your shipping agent is acceptable            |
|                  | 1. Machine press beer glass                                                 |
| Product Features | 2. Suitable for used in pub, hotel, restaurants, etc.                       |
|                  | 3. High white beer glass                                                    |
|                  | 4. meet CE & FDA test                                                       |
|                  |                                                                             |
|                  | 1. Any logo printing on the glass body.                                     |
| For your choose  | 2. Any color painted, frost, electro plate, pattern laser carver for the    |
|                  | finish;                                                                     |
|                  | 3. Special package like shrink wrap, color gift box, white gift box         |
|                  | etc.:                                                                       |
|                  | 4. Open new mould for the glass, wood, plastic or metal as you like         |
|                  | 5. Different size and shapes meet your needs.                               |