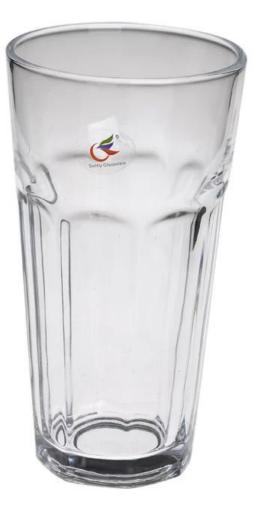

## **Product Photo:**

## **Product Details:**

| Item No.         | SGJB2012                                                                        |
|------------------|---------------------------------------------------------------------------------|
| Material         | High white glass                                                                |
| Color            | Transparent glass                                                               |
| Proces           | Machine pressed glass and injection plastic                                     |
| Samples time     | 1. 5 days if at exit shaped and size of glass.                                  |
|                  | 2. 15 days if need new shape or size of glass.                                  |
| Packing          | Normal packing,24or 36pcs into export carton,carton with cardboard              |
|                  | divider                                                                         |
| Product Capacity | 500,000~1,000,000 pcs per month                                                 |
| Delivery time    | Within 35 days after the sample and order confirmed                             |
| Payment terms    | 30% deposit by T/T in advance and the balance against the copy of B/L           |
| Shipment         | By sea,by air,by Express and your shipping agent is acceptable                  |
|                  | 1. Machine press beer mug                                                       |
| Product Features | 2. Suitable for used in pub, hotel, restaurants, etc                            |
|                  | 3. High white beer glass, big capasity beer glass                               |
|                  | 4. meet CE & FDA test                                                           |
|                  | 1. Any logo printing on the glass boby.                                         |
| For your choices | 2.Any color painted, frost, electro plate, patterm laser carver for the finish; |
|                  | 3. Special package like shrink wrap, color gift box, white gift box etc:        |
|                  | 4. Open new mould for the glass, wood, plastic or metal as you like             |
|                  | 5. Different size and shapes meet your needs.                                   |