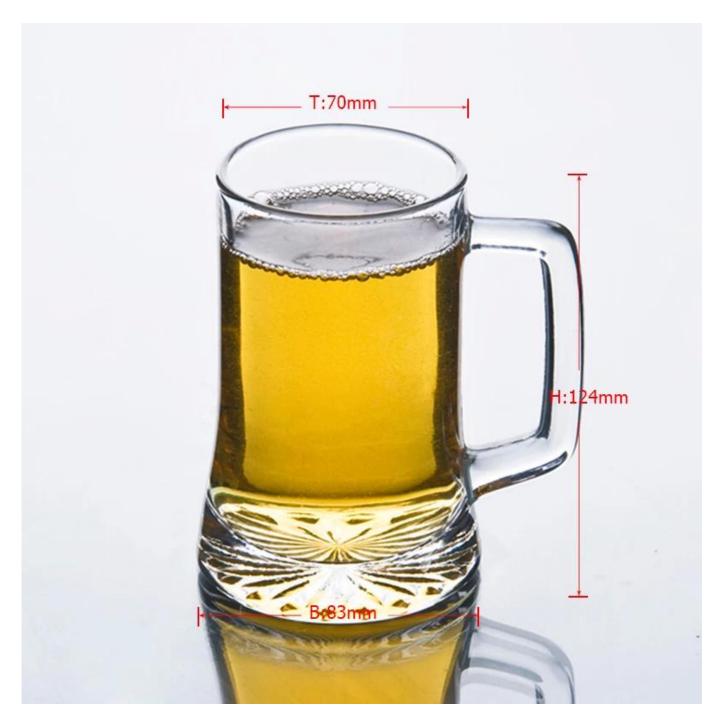

## **Product Details:**

| Item No.         | SZB320C                                                                    |
|------------------|----------------------------------------------------------------------------|
| Material         | High white glass                                                           |
| Process          | Machine made                                                               |
| Samples time     | 1. 5 days if at exist shaped and size of glass                             |
|                  | 2. 15 days if need new shape or size of glass                              |
| Packing          | Normal packing,4 pcs into inner box, 48 pcs per carton                     |
| Product Capacity | 500,000~1,000,000 pcs per month                                            |
| Delivery time    | Within 35 days after the sample and order confirmed                        |
| Payment terms    | 30% deposit by T/T in advance and the balance against the copy of B/L      |
| Shipment         | By sea, by air, by Express and your shipping agent is acceptable           |
|                  | 1. Machine made <b>drinking glass</b> with high quality                    |
| Product Features | 2. Suitable for used in hotel, home, etc.                                  |
|                  | 3. It is eco-friendly                                                      |
|                  | 4. Meet CE & FDA test & CA 65 test                                         |
|                  | 1. Different designs and sizes for choice                                  |
|                  | 2 .Any color painted, frost, electroplate, pattern laser carver processing |
| For your choices | 3. Special package like shrink wrap, color gift box, white gift box etc.   |
|                  | 4. We have exclusive workers for quality control                           |
|                  | 5. We have professional workshop and warehouse to ensure the delivery time |
|                  |                                                                            |

## **Product Photo:**