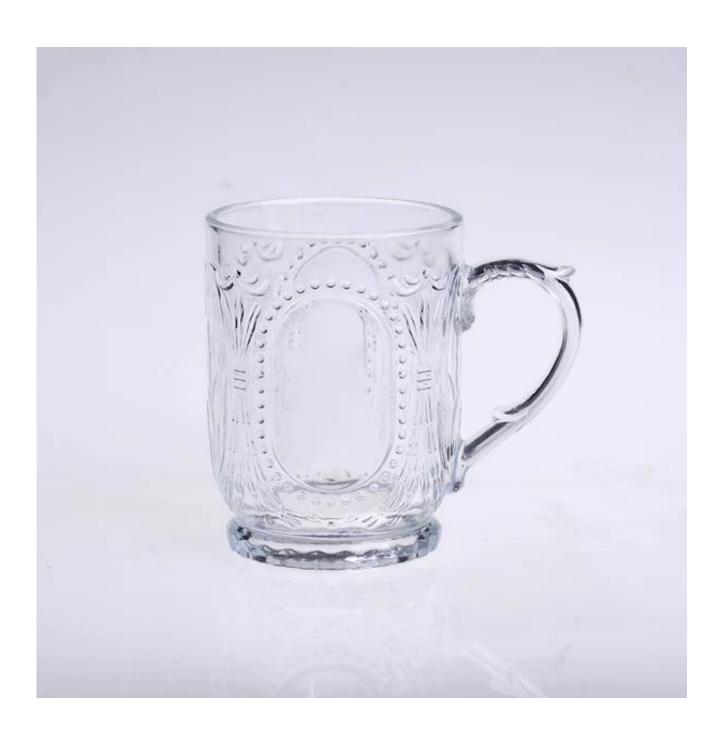

| 3. It is eco-friendly                                                      |
|                  | 4. Meet CE & FDA test & CA 65 test                                         |
|                  | 1. Different designs and sizes for choice                                  |
|                  | 2 .Any color painted, frost, electroplate, pattern laser carver processing |
| For your choices | 3. Special package like shrink wrap, color gift box, white gift box etc.   |
|                  | 4. We have exclusive workers for quality control                           |
|                  | 5. We have professional workshop and warehouse to ensure the delivery time |
|                  |                                                                            |

## **Product Photo:**





## **Related Products:**



hight white glass mug



clear water glass mug



wholesale glass mug

## **Company Show:**





For more **glass mug** or any glassware,

please visit our website: <a href="http://www.okcandle.com/">http://www.okcandle.com/</a>
Or here may help you know more about us: FAQ