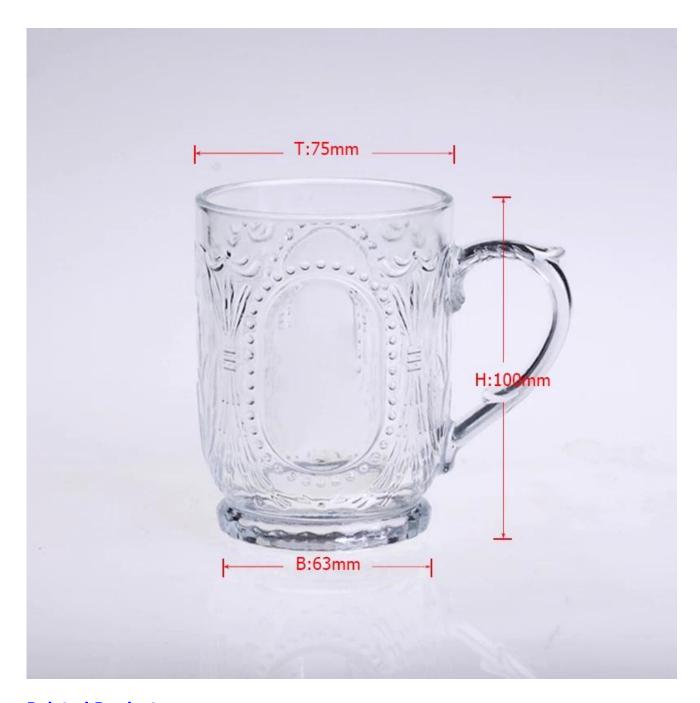

## **Product Details:**

| Item No.         | SZB35C-2                                                                   |
|------------------|----------------------------------------------------------------------------|
| Material         | High white glass                                                           |
| Process          | Machine made                                                               |
| Samples time     | 1. 5 days if at exist shaped and size of glass                             |
|                  | 2. 15 days if need new shape or size of glass                              |
| Packing          | Normal packing,4 pcs into inner box, 48 pcs per carton                     |
| Product Capacity | 500,000~1,000,000 pcs per month                                            |
| Delivery time    | Within 35 days after the sample and order confirmed                        |
| Payment terms    | 30% deposit by T/T in advance and the balance against the copy of B/L      |
| Shipment         | By sea, by air, by Express and your shipping agent is acceptable           |
|                  | 1. Machine made <b>drinking glass</b> with high quality                    |
| Product Features | 2. Suitable for used in hotel, home, etc.                                  |
|                  | 3. It is eco-friendly                                                      |
|                  | 4. Meet CE & FDA test & CA 65 test                                         |
|                  | 1. Different designs and sizes for choice                                  |
|                  | 2 .Any color painted, frost, electroplate, pattern laser carver processing |
| For your choices | 3. Special package like shrink wrap, color gift box, white gift box etc.   |
|                  | 4. We have exclusive workers for quality control                           |
|                  | 5. We have professional workshop and warehouse to ensure the delivery time |
|                  |                                                                            |