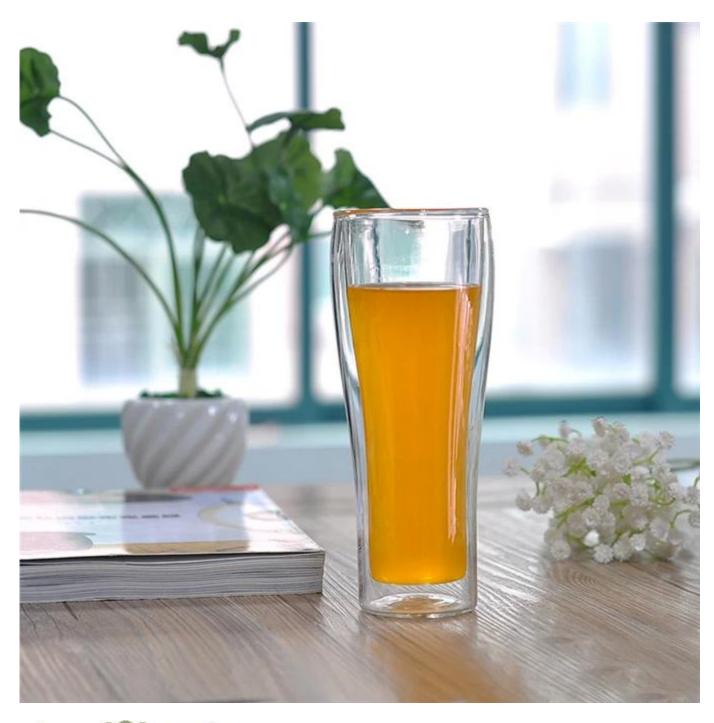

## beer glass cups double wall glass cups

**Product Details** 

|         | H:175mm | Item Name          | beer glass cups double wall glass cups                                                                                                                                                                |
|---------|---------|--------------------|-------------------------------------------------------------------------------------------------------------------------------------------------------------------------------------------------------|
|         |         | ltem<br>number.    | SGDS14122907                                                                                                                                                                                          |
|         |         | Size               | Top dia: 97mm Bottom dia: 97mm Height: 156mm<br>Capacity:930 ml Weight: 270g                                                                                                                          |
|         |         | Weight             | 72g                                                                                                                                                                                                   |
| +T:65mm |         | Sample time        | <ul><li>1.5 days to exist in the shape and size of the products</li><li>2:15 days if you need new shape and size of products</li></ul>                                                                |
|         |         | Packing            | Security packaging normal 24pcs / 36pcs / 48pcs per carton etc. export with egg divider                                                                                                               |
|         |         | MOQ                | 10,000pcs                                                                                                                                                                                             |
|         |         | Delivery time      | Within 35 days after order confirmed                                                                                                                                                                  |
|         |         | Payment<br>terms   | 30% deposit by T / T in advance, the balance after showing the copy of B / L $$                                                                                                                       |
|         |         | Product<br>Feature | <ol> <li>High quality and competitive prices</li> <li>Meet FDA, SGS, LFGB test etc.</li> <li>Eco-friendly</li> <li>Widely applies to wedding, party, house, bar etc.</li> <li>Machine made</li> </ol> |