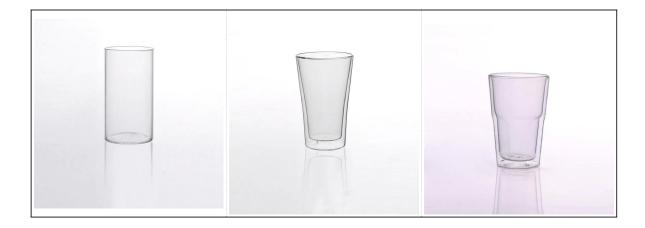

## beer glass cups double wall glass cups

**Product Details** 

|         | H:175mm | Item Name          | beer glass cups double wall glass cups                                                                                                                                                                |
|---------|---------|--------------------|-------------------------------------------------------------------------------------------------------------------------------------------------------------------------------------------------------|
|         |         | ltem<br>number.    | SGDS14122907                                                                                                                                                                                          |
|         |         | Size               | Top dia: 97mm Bottom dia: 97mm Height: 156mm<br>Capacity:930 ml Weight: 270g                                                                                                                          |
|         |         | Weight             | 72g                                                                                                                                                                                                   |
| +T:65mm |         | Sample time        | <ul><li>1.5 days to exist in the shape and size of the products</li><li>2:15 days if you need new shape and size of products</li></ul>                                                                |
|         |         | Packing            | Security packaging normal 24pcs / 36pcs / 48pcs per carton etc. export with egg divider                                                                                                               |
|         |         | MOQ                | 10,000pcs                                                                                                                                                                                             |
|         |         | Delivery time      | Within 35 days after order confirmed                                                                                                                                                                  |
|         |         | Payment<br>terms   | 30% deposit by T / T in advance, the balance after showing the copy of B / L $$                                                                                                                       |
|         |         | Product<br>Feature | <ol> <li>High quality and competitive prices</li> <li>Meet FDA, SGS, LFGB test etc.</li> <li>Eco-friendly</li> <li>Widely applies to wedding, party, house, bar etc.</li> <li>Machine made</li> </ol> |