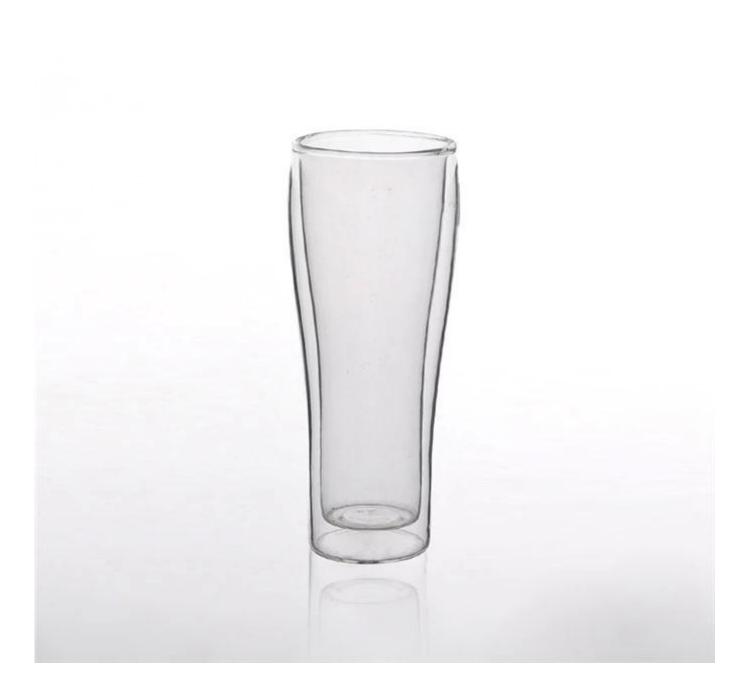

## beer glass cups double wall glass cups

**Product Details** 

|         | H:175mm | Item Name          | beer glass cups double wall glass cups                                                                                                                                                                |
|---------|---------|--------------------|-------------------------------------------------------------------------------------------------------------------------------------------------------------------------------------------------------|
|         |         | ltem<br>number.    | SGDS14122907                                                                                                                                                                                          |
|         |         | Size               | Top dia: 97mm Bottom dia: 97mm Height: 156mm<br>Capacity:930 ml Weight: 270g                                                                                                                          |
|         |         | Weight             | 72g                                                                                                                                                                                                   |
| +T:65mm |         | Sample time        | <ul><li>1.5 days to exist in the shape and size of the products</li><li>2:15 days if you need new shape and size of products</li></ul>                                                                |
|         |         | Packing            | Security packaging normal 24pcs / 36pcs / 48pcs per carton etc. export with egg divider                                                                                                               |
|         |         | MOQ                | 10,000pcs                                                                                                                                                                                             |
|         |         | Delivery time      | Within 35 days after order confirmed                                                                                                                                                                  |
|         |         | Payment<br>terms   | 30% deposit by T / T in advance, the balance after showing the copy of B / L $$                                                                                                                       |
|         |         | Product<br>Feature | <ol> <li>High quality and competitive prices</li> <li>Meet FDA, SGS, LFGB test etc.</li> <li>Eco-friendly</li> <li>Widely applies to wedding, party, house, bar etc.</li> <li>Machine made</li> </ol> |