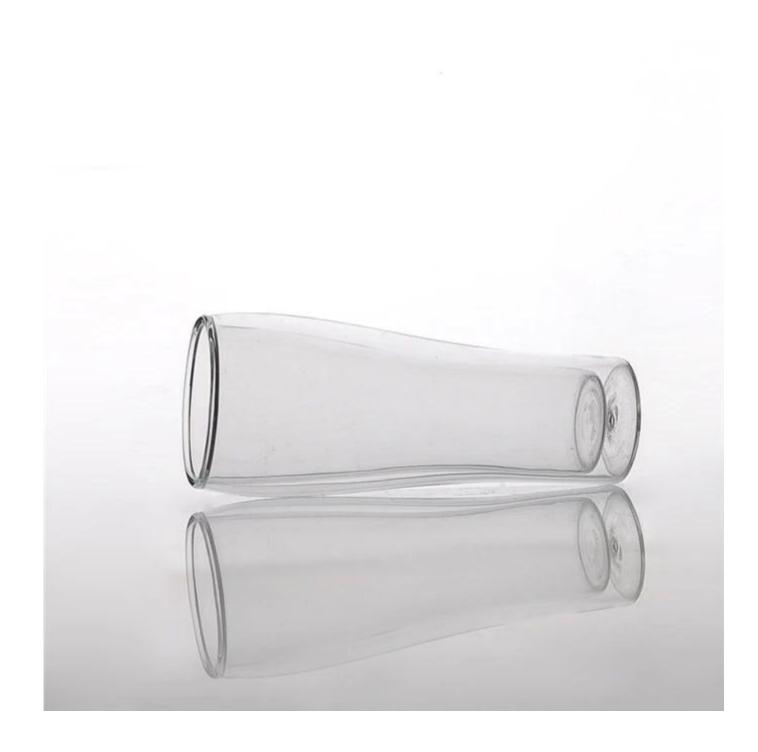

## beer glass cups double wall glass cups

**Product Details** 

|         | H:175mm | Item Name          | beer glass cups double wall glass cups                                                                                                                                                                |
|---------|---------|--------------------|-------------------------------------------------------------------------------------------------------------------------------------------------------------------------------------------------------|
|         |         | ltem<br>number.    | SGDS14122907                                                                                                                                                                                          |
|         |         | Size               | Top dia: 97mm Bottom dia: 97mm Height: 156mm<br>Capacity:930 ml Weight: 270g                                                                                                                          |
|         |         | Weight             | 72g                                                                                                                                                                                                   |
| +T:65mm |         | Sample time        | <ul><li>1.5 days to exist in the shape and size of the products</li><li>2:15 days if you need new shape and size of products</li></ul>                                                                |
|         |         | Packing            | Security packaging normal 24pcs / 36pcs / 48pcs per carton etc. export with egg divider                                                                                                               |
|         |         | MOQ                | 10,000pcs                                                                                                                                                                                             |
|         |         | Delivery time      | Within 35 days after order confirmed                                                                                                                                                                  |
|         |         | Payment<br>terms   | 30% deposit by T / T in advance, the balance after showing the copy of B / L $$                                                                                                                       |
|         |         | Product<br>Feature | <ol> <li>High quality and competitive prices</li> <li>Meet FDA, SGS, LFGB test etc.</li> <li>Eco-friendly</li> <li>Widely applies to wedding, party, house, bar etc.</li> <li>Machine made</li> </ol> |