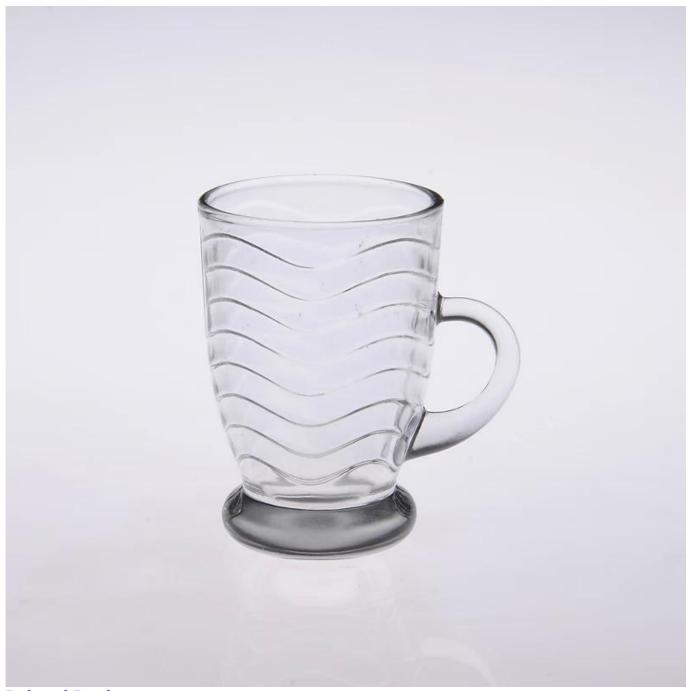

| 3. It is eco-friendly                                                      |
|                  | 4. Meet CE & FDA test & CA 65 test                                         |
|                  | 1. Different designs and sizes for choice                                  |
|                  | 2 .Any color painted, frost, electroplate, pattern laser carver processing |
| For your choices | 3. Special package like shrink wrap, color gift box, white gift box etc.   |
|                  | 4. We have exclusive workers for quality control                           |
|                  | 5. We have professional workshop and warehouse to ensure the delivery time |
|                  |                                                                            |

## **Product Photo:**



## **Related Products:**



hight white glass mug



<u>clear water glass mug</u>



wholesale glass mug

## **Company Show:**



Factory Show:



For more **glass mug** or any glassware, please visit our website: <u>http://www.okcandle.com/</u> Or here may help you know more about us: **FAQ**