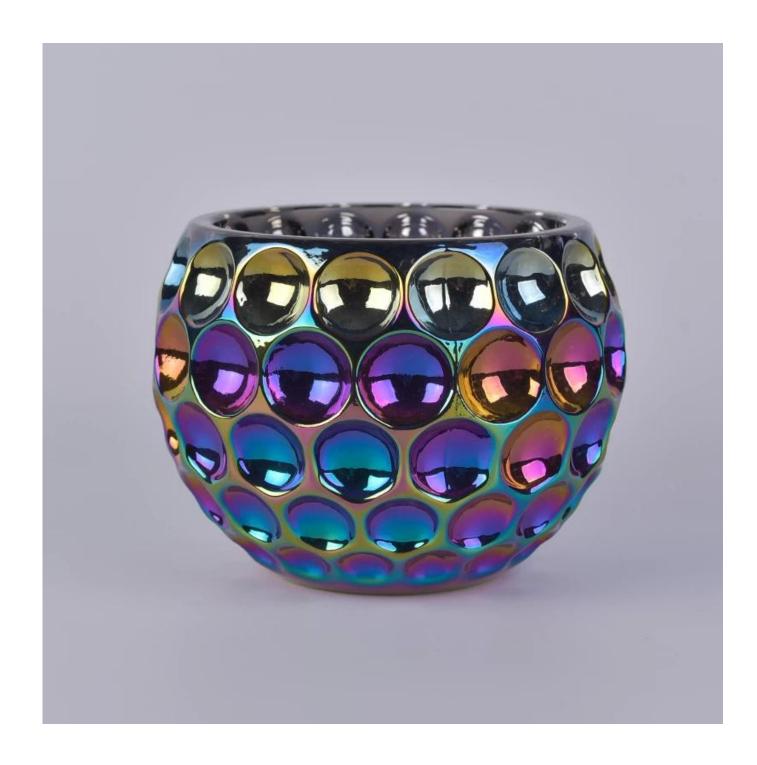

## ball shape debossed pattern glass candle holders

| Product Details  |                                                                           |
|------------------|---------------------------------------------------------------------------|
|                  |                                                                           |
| Material         | high white glass material                                                 |
| craft            | hand made glass candle jar                                                |
| Samples time     | 1. 5 days if there is a form and size of the glass                        |
|                  | 2. 15 days, if you need a new shape and size glass                        |
| Packaging        | Normal packing, 4 pieces in inner box, 48 pieces in box                   |
| Product Capacity | 500,000 ~ 1,000,000 pieces per month                                      |
| Delivery time    | Within 35 days after the sample and in order confirmed                    |
| Terms of payment | 30% deposit by T / T in advance and balance against copy of B / L         |
| Shipment         | By sea, by air, by express and the delivery agent acceptable              |
|                  | 1. Home decor glass candle jar from high quality                          |
| Product Features | 2. Suitable for use in hotel, house, etc.                                 |
|                  | 3. Meet ASTM Test                                                         |
|                  | 1. Various designs and sizes for selection                                |
|                  | 2 Any color painted, cold, electroplating, laser model Processing cutter  |
| For your choice  | 3. Special package as shrink film, color gift box, white gift box, etc.   |
|                  | 4. We are exclusive of employees for quality control                      |
|                  | 5. We have a professional workshop and warehouse for ensure delivery time |
|                  |                                                                           |