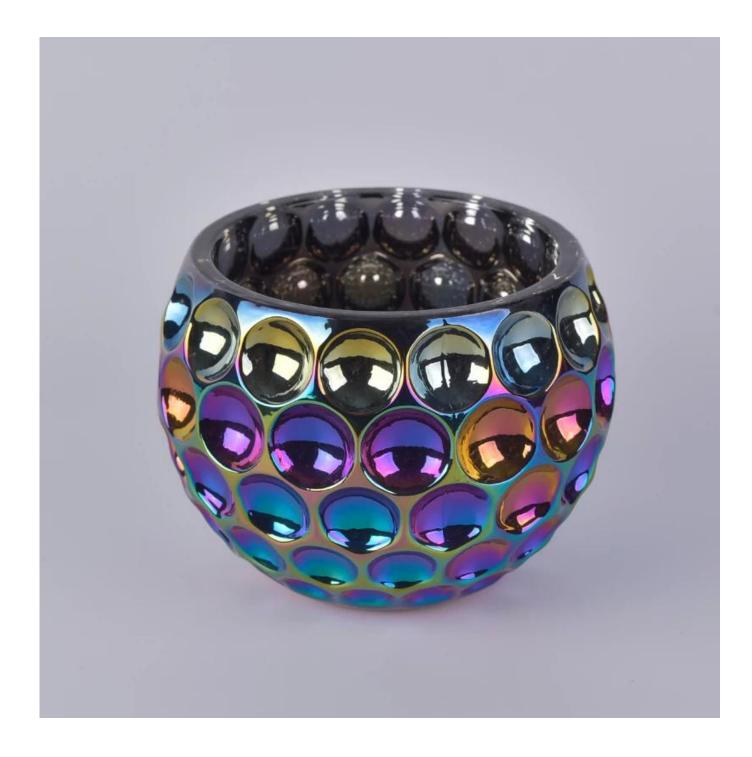

## ball shape debossed pattern glass candle holders

| Product Details  |                                                                           |
|------------------|---------------------------------------------------------------------------|
|                  |                                                                           |
| Material         | high white glass material                                                 |
| craft            | hand made glass candle jar                                                |
| Samples time     | 1. 5 days if there is a form and size of the glass                        |
|                  | 2. 15 days, if you need a new shape and size glass                        |
| Packaging        | Normal packing, 4 pieces in inner box, 48 pieces in box                   |
| Product Capacity | 500,000 ~ 1,000,000 pieces per month                                      |
| Delivery time    | Within 35 days after the sample and in order confirmed                    |
| Terms of payment | 30% deposit by T / T in advance and balance against copy of B / L         |
| Shipment         | By sea, by air, by express and the delivery agent acceptable              |
|                  | 1. Home decor glass candle jar from high quality                          |
| Product Features | 2. Suitable for use in hotel, house, etc.                                 |
|                  | 3. Meet ASTM Test                                                         |
|                  | 1. Various designs and sizes for selection                                |
|                  | 2 Any color painted, cold, electroplating, laser model Processing cutter  |
| For your choice  | 3. Special package as shrink film, color gift box, white gift box, etc.   |
|                  | 4. We are exclusive of employees for quality control                      |
|                  | 5. We have a professional workshop and warehouse for ensure delivery time |
|                  |                                                                           |