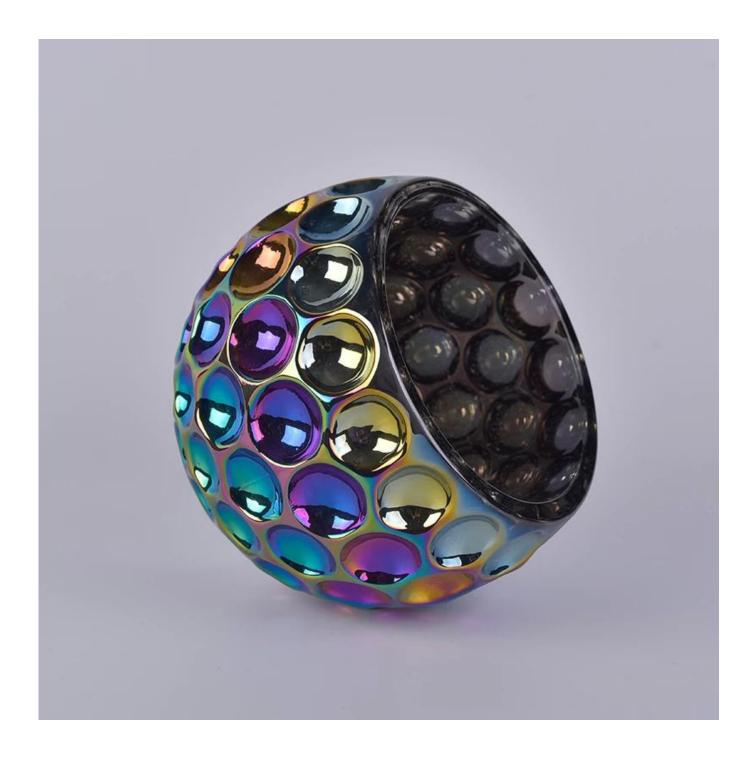

## ball shape debossed pattern glass candle holders

| Product Details  |                                                                           |
|------------------|---------------------------------------------------------------------------|
|                  |                                                                           |
| Material         | high white glass material                                                 |
| craft            | hand made glass candle jar                                                |
| Samples time     | 1. 5 days if there is a form and size of the glass                        |
|                  | 2. 15 days, if you need a new shape and size glass                        |
| Packaging        | Normal packing, 4 pieces in inner box, 48 pieces in box                   |
| Product Capacity | 500,000 ~ 1,000,000 pieces per month                                      |
| Delivery time    | Within 35 days after the sample and in order confirmed                    |
| Terms of payment | 30% deposit by T / T in advance and balance against copy of B / L         |
| Shipment         | By sea, by air, by express and the delivery agent acceptable              |
|                  | 1. Home decor glass candle jar from high quality                          |
| Product Features | 2. Suitable for use in hotel, house, etc.                                 |
|                  | 3. Meet ASTM Test                                                         |
|                  | 1. Various designs and sizes for selection                                |
|                  | 2 Any color painted, cold, electroplating, laser model Processing cutter  |
| For your choice  | 3. Special package as shrink film, color gift box, white gift box, etc.   |
|                  | 4. We are exclusive of employees for quality control                      |
|                  | 5. We have a professional workshop and warehouse for ensure delivery time |
|                  |                                                                           |