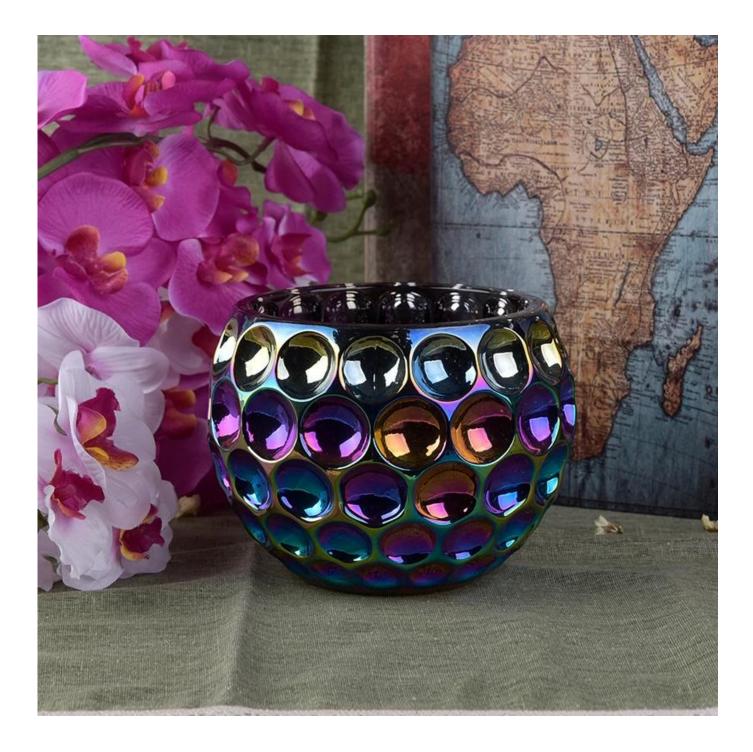

## ball shape debossed pattern glass candle holders

| Product Details  |                                                                           |
|------------------|---------------------------------------------------------------------------|
|                  |                                                                           |
| Material         | high white glass material                                                 |
| craft            | hand made glass candle jar                                                |
| Samples time     | 1. 5 days if there is a form and size of the glass                        |
|                  | 2. 15 days, if you need a new shape and size glass                        |
| Packaging        | Normal packing, 4 pieces in inner box, 48 pieces in box                   |
| Product Capacity | 500,000 ~ 1,000,000 pieces per month                                      |
| Delivery time    | Within 35 days after the sample and in order confirmed                    |
| Terms of payment | 30% deposit by T / T in advance and balance against copy of B / L         |
| Shipment         | By sea, by air, by express and the delivery agent acceptable              |
|                  | 1. Home decor glass candle jar from high quality                          |
| Product Features | 2. Suitable for use in hotel, house, etc.                                 |
|                  | 3. Meet ASTM Test                                                         |
|                  | 1. Various designs and sizes for selection                                |
|                  | 2 Any color painted, cold, electroplating, laser model Processing cutter  |
| For your choice  | 3. Special package as shrink film, color gift box, white gift box, etc.   |
|                  | 4. We are exclusive of employees for quality control                      |
|                  | 5. We have a professional workshop and warehouse for ensure delivery time |
|                  |                                                                           |