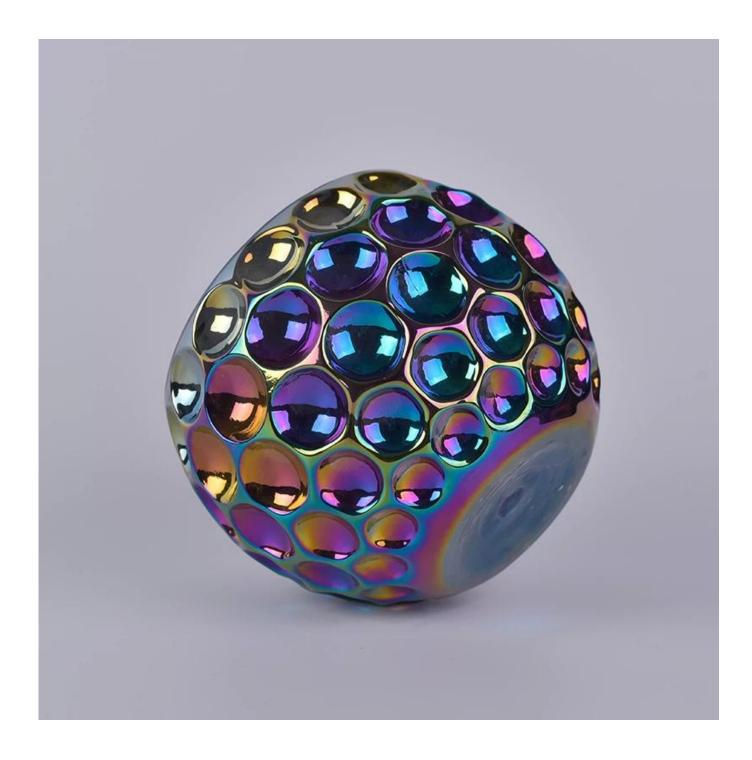

## ball shape debossed pattern glass candle holders

| Product Details  |                                                                           |
|------------------|---------------------------------------------------------------------------|
|                  |                                                                           |
| Material         | high white glass material                                                 |
| craft            | hand made glass candle jar                                                |
| Samples time     | 1. 5 days if there is a form and size of the glass                        |
|                  | 2. 15 days, if you need a new shape and size glass                        |
| Packaging        | Normal packing, 4 pieces in inner box, 48 pieces in box                   |
| Product Capacity | 500,000 ~ 1,000,000 pieces per month                                      |
| Delivery time    | Within 35 days after the sample and in order confirmed                    |
| Terms of payment | 30% deposit by T / T in advance and balance against copy of B / L         |
| Shipment         | By sea, by air, by express and the delivery agent acceptable              |
|                  | 1. Home decor glass candle jar from high quality                          |
| Product Features | 2. Suitable for use in hotel, house, etc.                                 |
|                  | 3. Meet ASTM Test                                                         |
|                  | 1. Various designs and sizes for selection                                |
|                  | 2 Any color painted, cold, electroplating, laser model Processing cutter  |
| For your choice  | 3. Special package as shrink film, color gift box, white gift box, etc.   |
|                  | 4. We are exclusive of employees for quality control                      |
|                  | 5. We have a professional workshop and warehouse for ensure delivery time |
|                  |                                                                           |