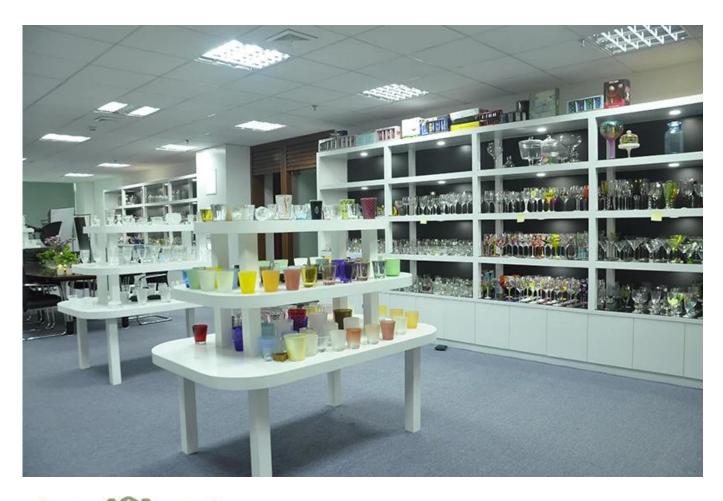

ape or size of candle holder glass

Packing Normal packing,4 pcs into inner box, 48 pcs per carton

Product Capacity 500,000~1,000,000 pcs per month

Delivery time Within 35 days after the sample and order confirmed

Payment terms 30% deposit by T/T in advance and the balance against the copy of B/L

Shipment By sea, by air, by Express and your shipping agent is acceptable

1. Different designs and sizes for choice

2 .Any color painted, frost, electroplate, pattern laser carver processing

For your choices 3. Special package like shrink wrap, color gift box, white gift box etc.

4. We have exclusive workers for quality control

5. We have professional workshop and warehouse to ensure the delivery time

About it MOQ:30000pcs(in stock now,up to 3000pcs also could be supported)















## Footony Chang

## Factory Show

01 Factory













Home page