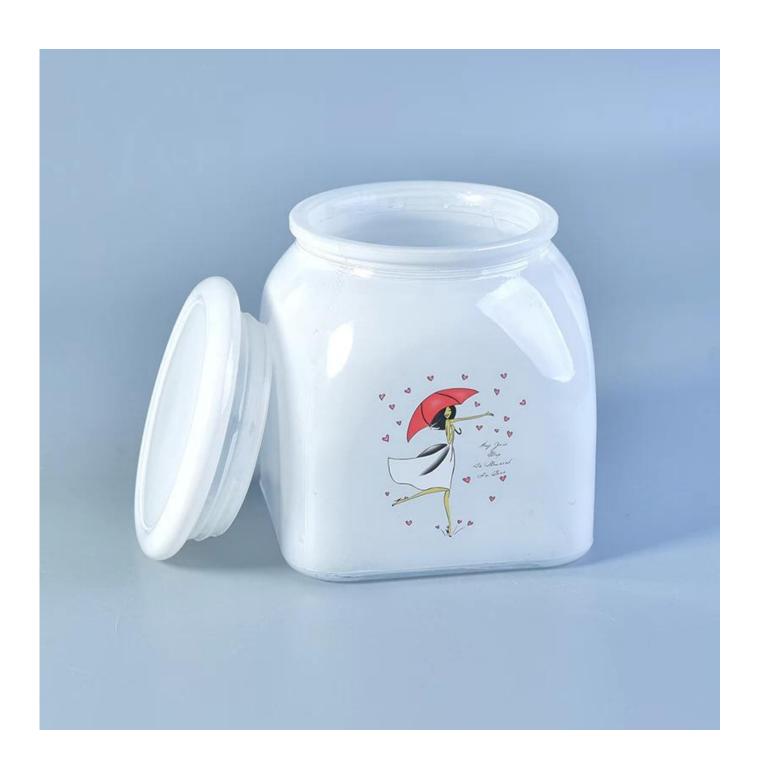

## airtight square glass jars with white coating exterior

## Product Details

Item No.: SGML17081204

Top dia: 85mm

Bottom dia: 100mm

Height: 105mm

Weight: 478 g

Capacity: 700 ml

MOQ:10000pcs