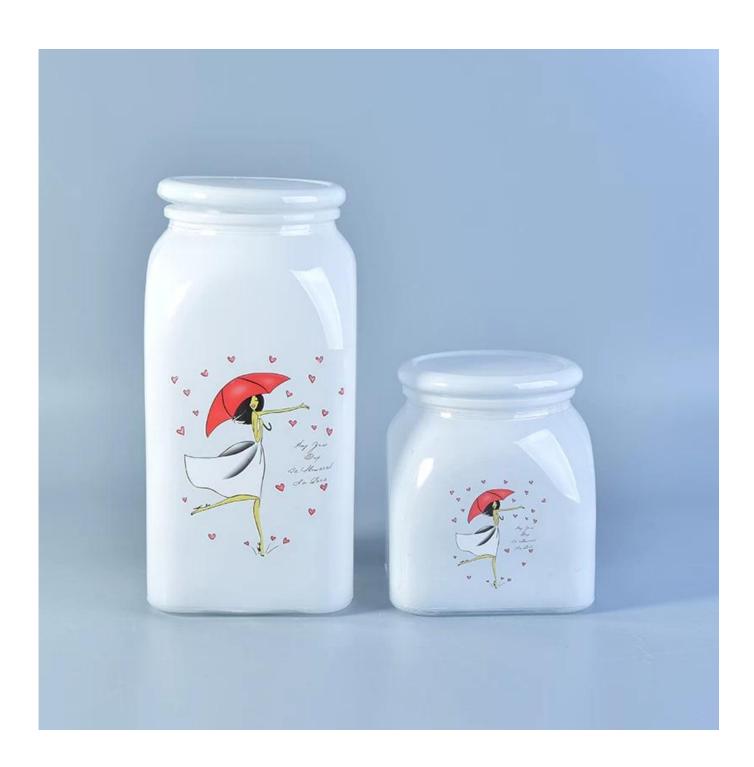

## airtight square glass jars with white coating exterior

## Product Details

Item No.: SGML17081204

Top dia: 85mm

Bottom dia: 100mm

Height: 105mm

Weight: 478 g

Capacity: 700 ml

MOQ:10000pcs