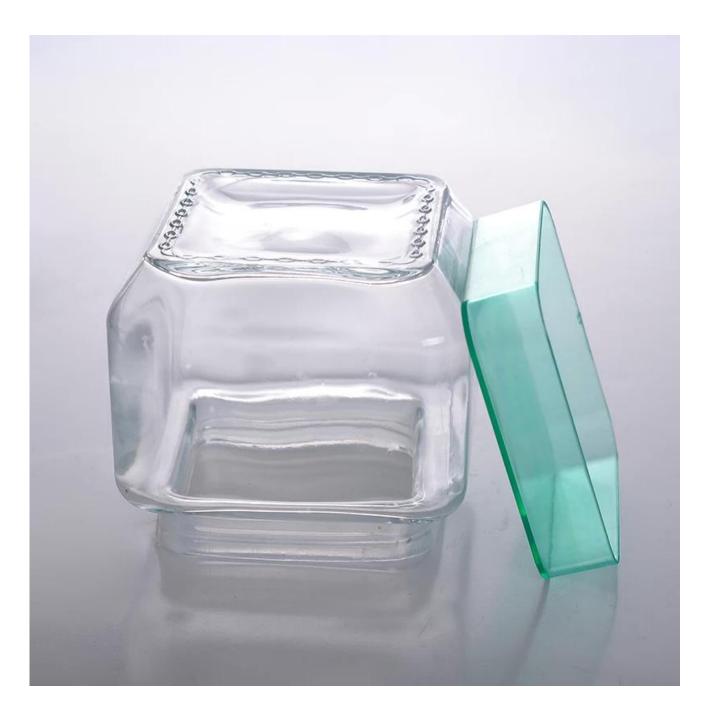

|
| For your choices | <ol> <li>Any logo printing on the glass body</li> <li>Any color painted ,frost, electroplate, pattern laser carver for the finish</li> <li>Special package like shrink wrap, color gift box, white gift box etc</li> <li>Open new mould for the glass, wood, plastic or metal as you like</li> <li>Different size and shapes meet your needs</li> </ol> |

### **Product features:**

- 1. The logo and color is baked in 580 celsuis high temperature, pure&poisonless.
- 2. The mouth of cup is carefully polishes to ensure comfortable for using.
- 3.Carving,gold-rim,decal or embosses craft,handmade,exquisite&elegant.
- 4.Our product could pass the SGS,FDA,BV and LFGB test.

#### **Product Show:**









# Related product



<u>glass jar</u>



customized glass storage



<u>large glass jar</u>

# Company Show:



Factory show:



For more glass jar or glassware

please visit our website <u>www.okcandle.com</u>

More questions: <u>FAQ</u>