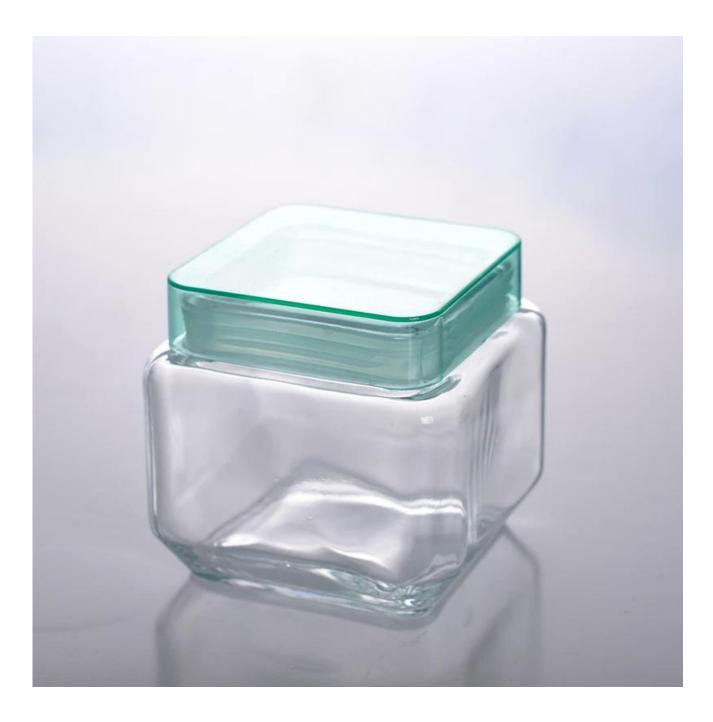

|
| For your choices | <ol> <li>Any logo printing on the glass body</li> <li>Any color painted ,frost, electroplate, pattern laser carver for the finish</li> <li>Special package like shrink wrap, color gift box, white gift box etc</li> <li>Open new mould for the glass, wood, plastic or metal as you like</li> <li>Different size and shapes meet your needs</li> </ol> |

### **Product features:**

- 1. The logo and color is baked in 580 celsuis high temperature, pure&poisonless.
- 2. The mouth of cup is carefully polishes to ensure comfortable for using.
- 3.Carving,gold-rim,decal or embosses craft,handmade,exquisite&elegant.
- 4.Our product could pass the SGS,FDA,BV and LFGB test.

#### **Product Show:**









# Related product



<u>glass jar</u>



customized glass storage



<u>large glass jar</u>

# Company Show:



Factory show:



For more glass jar or glassware

please visit our website <u>www.okcandle.com</u>

More questions: <u>FAQ</u>