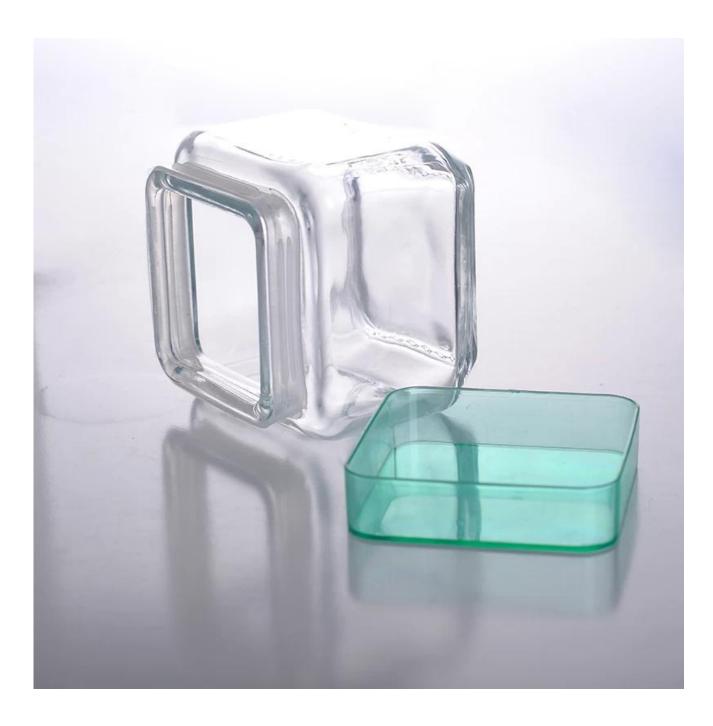

|
| For your choices | <ol> <li>Any logo printing on the glass body</li> <li>Any color painted ,frost, electroplate, pattern laser carver for the finish</li> <li>Special package like shrink wrap, color gift box, white gift box etc</li> <li>Open new mould for the glass, wood, plastic or metal as you like</li> <li>Different size and shapes meet your needs</li> </ol> |

### **Product features:**

- 1. The logo and color is baked in 580 celsuis high temperature, pure&poisonless.
- 2. The mouth of cup is carefully polishes to ensure comfortable for using.
- 3.Carving,gold-rim,decal or embosses craft,handmade,exquisite&elegant.
- 4.Our product could pass the SGS,FDA,BV and LFGB test.

#### **Product Show:**









# Related product



<u>glass jar</u>



customized glass storage



<u>large glass jar</u>

# Company Show:



Factory show:



For more glass jar or glassware

please visit our website <u>www.okcandle.com</u>

More questions: <u>FAQ</u>