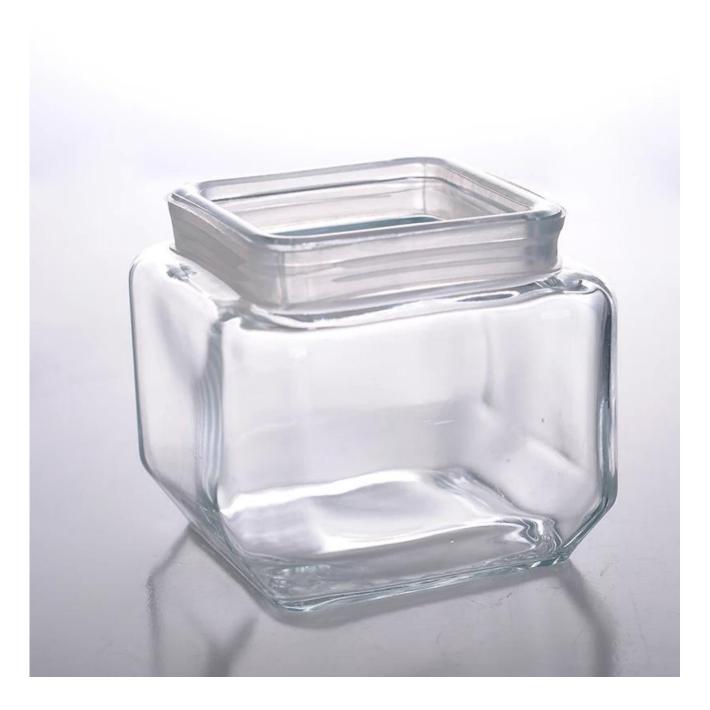

|
| For your choices | <ol> <li>Any logo printing on the glass body</li> <li>Any color painted ,frost, electroplate, pattern laser carver for the finish</li> <li>Special package like shrink wrap, color gift box, white gift box etc</li> <li>Open new mould for the glass, wood, plastic or metal as you like</li> <li>Different size and shapes meet your needs</li> </ol> |

### **Product features:**

- 1. The logo and color is baked in 580 celsuis high temperature, pure&poisonless.
- 2. The mouth of cup is carefully polishes to ensure comfortable for using.
- 3.Carving,gold-rim,decal or embosses craft,handmade,exquisite&elegant.
- 4.Our product could pass the SGS,FDA,BV and LFGB test.

#### **Product Show:**









# Related product



<u>glass jar</u>



customized glass storage



<u>large glass jar</u>

# Company Show:



Factory show:



For more glass jar or glassware

please visit our website <u>www.okcandle.com</u>

More questions: <u>FAQ</u>