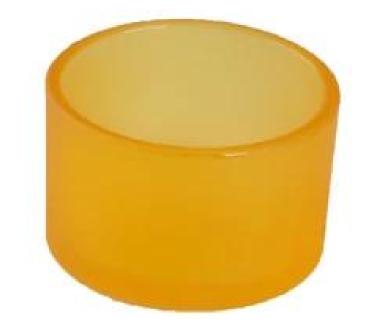

## Product Details:

| Item No.         | SGWJ1020-4                                                                                                                                                                                                                                                                                                                                                |
|------------------|-----------------------------------------------------------------------------------------------------------------------------------------------------------------------------------------------------------------------------------------------------------------------------------------------------------------------------------------------------------|
| Material         | glass                                                                                                                                                                                                                                                                                                                                                     |
| Process          | Machine made                                                                                                                                                                                                                                                                                                                                              |
| Samples time     | <ol> <li>5 days if at exist shaped and size of glass</li> <li>15 days if need new shape or size of glass</li> </ol>                                                                                                                                                                                                                                       |
| Packing          | Normal packing, 6pcs per inner box, 72 pcs per carton                                                                                                                                                                                                                                                                                                     |
| Product Capacity | 500,000~1,000,000 pcs per month                                                                                                                                                                                                                                                                                                                           |
| Delivery time    | Within 35 days after the sample and order confirmed                                                                                                                                                                                                                                                                                                       |
| Payment terms    | 30% deposit by T/T in advance and the balance against the copy of B/L                                                                                                                                                                                                                                                                                     |
| Shipment         | By sea, by air, by Express and your shipping agent is acceptable                                                                                                                                                                                                                                                                                          |
| Product Features | <ol> <li>Suitable for family &amp; hotel etc.</li> <li>Unique design</li> <li>Professional Q/C for quality control</li> <li>Competitive price and quality</li> <li>Soonest shipment</li> </ol>                                                                                                                                                            |
| For your choose  | <ol> <li>Any logo printing on the glass body</li> <li>Any color painted, frost, electro plate, pattern laser carver for the finish</li> <li>Special package like shrink wrap, color gift box, white gift box etc.</li> <li>Open new mould for the glass, wood, plastic or metal as you like</li> <li>Different size and shapes meet your needs</li> </ol> |