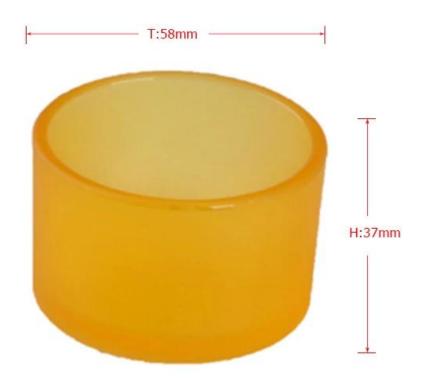

## Product Details:

| Item No.         | SGWJ1020-4                                                                                                                                                                                                                                                                                                                                                |
|------------------|-----------------------------------------------------------------------------------------------------------------------------------------------------------------------------------------------------------------------------------------------------------------------------------------------------------------------------------------------------------|
| Material         | glass                                                                                                                                                                                                                                                                                                                                                     |
| Process          | Machine made                                                                                                                                                                                                                                                                                                                                              |
| Samples time     | <ol> <li>5 days if at exist shaped and size of glass</li> <li>15 days if need new shape or size of glass</li> </ol>                                                                                                                                                                                                                                       |
| Packing          | Normal packing, 6pcs per inner box, 72 pcs per carton                                                                                                                                                                                                                                                                                                     |
| Product Capacity | 500,000~1,000,000 pcs per month                                                                                                                                                                                                                                                                                                                           |
| Delivery time    | Within 35 days after the sample and order confirmed                                                                                                                                                                                                                                                                                                       |
| Payment terms    | 30% deposit by T/T in advance and the balance against the copy of B/L                                                                                                                                                                                                                                                                                     |
| Shipment         | By sea, by air, by Express and your shipping agent is acceptable                                                                                                                                                                                                                                                                                          |
| Product Features | <ol> <li>Suitable for family &amp; hotel etc.</li> <li>Unique design</li> <li>Professional Q/C for quality control</li> <li>Competitive price and quality</li> <li>Soonest shipment</li> </ol>                                                                                                                                                            |
| For your choose  | <ol> <li>Any logo printing on the glass body</li> <li>Any color painted, frost, electro plate, pattern laser carver for the finish</li> <li>Special package like shrink wrap, color gift box, white gift box etc.</li> <li>Open new mould for the glass, wood, plastic or metal as you like</li> <li>Different size and shapes meet your needs</li> </ol> |