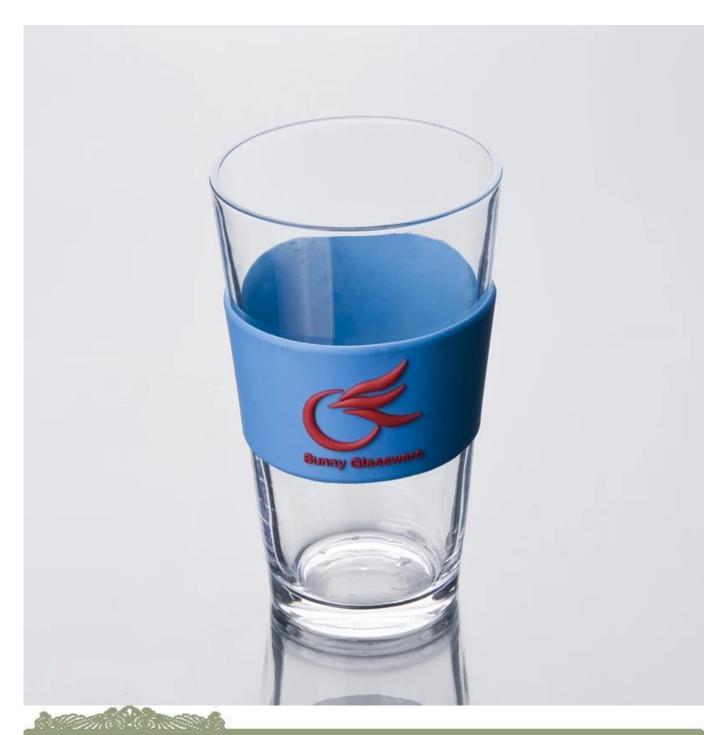

### Product Details

| The state of the s |                  | T                                                                                                                                                                                                                |
|--------------------------------------------------------------------------------------------------------------------------------------------------------------------------------------------------------------------------------------------------------------------------------------------------------------------------------------------------------------------------------------------------------------------------------------------------------------------------------------------------------------------------------------------------------------------------------------------------------------------------------------------------------------------------------------------------------------------------------------------------------------------------------------------------------------------------------------------------------------------------------------------------------------------------------------------------------------------------------------------------------------------------------------------------------------------------------------------------------------------------------------------------------------------------------------------------------------------------------------------------------------------------------------------------------------------------------------------------------------------------------------------------------------------------------------------------------------------------------------------------------------------------------------------------------------------------------------------------------------------------------------------------------------------------------------------------------------------------------------------------------------------------------------------------------------------------------------------------------------------------------------------------------------------------------------------------------------------------------------------------------------------------------------------------------------------------------------------------------------------------------|------------------|------------------------------------------------------------------------------------------------------------------------------------------------------------------------------------------------------------------|
|                                                                                                                                                                                                                                                                                                                                                                                                                                                                                                                                                                                                                                                                                                                                                                                                                                                                                                                                                                                                                                                                                                                                                                                                                                                                                                                                                                                                                                                                                                                                                                                                                                                                                                                                                                                                                                                                                                                                                                                                                                                                                                                                | Itme No          | SG1016V                                                                                                                                                                                                          |
|                                                                                                                                                                                                                                                                                                                                                                                                                                                                                                                                                                                                                                                                                                                                                                                                                                                                                                                                                                                                                                                                                                                                                                                                                                                                                                                                                                                                                                                                                                                                                                                                                                                                                                                                                                                                                                                                                                                                                                                                                                                                                                                                | Size             | 88*60*145mm                                                                                                                                                                                                      |
|                                                                                                                                                                                                                                                                                                                                                                                                                                                                                                                                                                                                                                                                                                                                                                                                                                                                                                                                                                                                                                                                                                                                                                                                                                                                                                                                                                                                                                                                                                                                                                                                                                                                                                                                                                                                                                                                                                                                                                                                                                                                                                                                | Color            | Yellow, blue,pupple. customized is available                                                                                                                                                                     |
|                                                                                                                                                                                                                                                                                                                                                                                                                                                                                                                                                                                                                                                                                                                                                                                                                                                                                                                                                                                                                                                                                                                                                                                                                                                                                                                                                                                                                                                                                                                                                                                                                                                                                                                                                                                                                                                                                                                                                                                                                                                                                                                                | Material         | Hight white glass                                                                                                                                                                                                |
|                                                                                                                                                                                                                                                                                                                                                                                                                                                                                                                                                                                                                                                                                                                                                                                                                                                                                                                                                                                                                                                                                                                                                                                                                                                                                                                                                                                                                                                                                                                                                                                                                                                                                                                                                                                                                                                                                                                                                                                                                                                                                                                                | Craft            | Machine blown                                                                                                                                                                                                    |
|                                                                                                                                                                                                                                                                                                                                                                                                                                                                                                                                                                                                                                                                                                                                                                                                                                                                                                                                                                                                                                                                                                                                                                                                                                                                                                                                                                                                                                                                                                                                                                                                                                                                                                                                                                                                                                                                                                                                                                                                                                                                                                                                | Sample           | 7days                                                                                                                                                                                                            |
|                                                                                                                                                                                                                                                                                                                                                                                                                                                                                                                                                                                                                                                                                                                                                                                                                                                                                                                                                                                                                                                                                                                                                                                                                                                                                                                                                                                                                                                                                                                                                                                                                                                                                                                                                                                                                                                                                                                                                                                                                                                                                                                                | Terms of payment | 30% deposit by T/T in advance and the balance after showing copy of L/C                                                                                                                                          |
|                                                                                                                                                                                                                                                                                                                                                                                                                                                                                                                                                                                                                                                                                                                                                                                                                                                                                                                                                                                                                                                                                                                                                                                                                                                                                                                                                                                                                                                                                                                                                                                                                                                                                                                                                                                                                                                                                                                                                                                                                                                                                                                                | Certification    | Food Safe, Dish washer test, FDA, LFGB                                                                                                                                                                           |
|                                                                                                                                                                                                                                                                                                                                                                                                                                                                                                                                                                                                                                                                                                                                                                                                                                                                                                                                                                                                                                                                                                                                                                                                                                                                                                                                                                                                                                                                                                                                                                                                                                                                                                                                                                                                                                                                                                                                                                                                                                                                                                                                | For your choice  | 1, Any logo printing on glass body 2, Any color painted, frosted, electroplating, logo laser for the finish 3, Special packing like shrink wrap, color gift box, white box etc 4, Any shape, size meet your need |