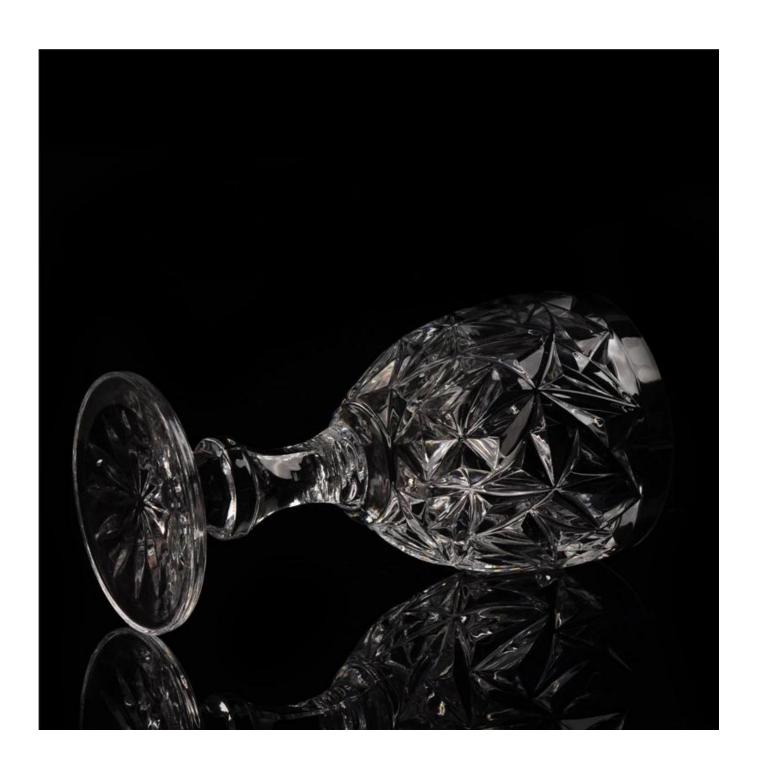

## Wholeslae stemware glass candlestick candle holder

| Product Details |                  |                                                                                                                                                                                                                  |
|-----------------|------------------|------------------------------------------------------------------------------------------------------------------------------------------------------------------------------------------------------------------|
|                 | Itme No          | SGLN15020303/SGLN15020301                                                                                                                                                                                        |
|                 | Size             | 189*142mm/189*142mm, 95*135mm/95*135mm                                                                                                                                                                           |
|                 | Capacity         | 900ml/300ml                                                                                                                                                                                                      |
|                 | Material         | Hight white glass                                                                                                                                                                                                |
|                 | Lid color        | Blue, white, yellow, any customized is available                                                                                                                                                                 |
|                 | Sample           | 7days                                                                                                                                                                                                            |
|                 | Terms of payment | 30% deposit by T/T in advance and the balance after showing copy of L/C                                                                                                                                          |
|                 | Certification    | Food Safe, Dish washer test, FDA, LFGB                                                                                                                                                                           |
|                 | For your choice  | 1, Any logo printing on glass body 2, Any color painted, frosted, electroplating, logo laser for the finish 3, Special packing like shrink wrap, color gift box, white box etc 4, Any shape, size meet your need |