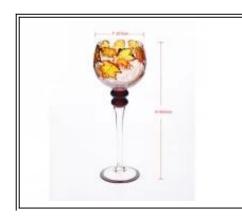

## Wholeslae stemware glass candlestick candle holder

| Product Details |                  |                                                                                                                                                                                                                  |
|-----------------|------------------|------------------------------------------------------------------------------------------------------------------------------------------------------------------------------------------------------------------|
|                 | Itme No          | SGLN15020303/SGLN15020301                                                                                                                                                                                        |
|                 | Size             | 189*142mm/189*142mm, 95*135mm/95*135mm                                                                                                                                                                           |
|                 | Capacity         | 900ml/300ml                                                                                                                                                                                                      |
|                 | Material         | Hight white glass                                                                                                                                                                                                |
|                 | Lid color        | Blue, white, yellow, any customized is available                                                                                                                                                                 |
|                 | Sample           | 7days                                                                                                                                                                                                            |
|                 | Terms of payment | 30% deposit by T/T in advance and the balance after showing copy of L/C                                                                                                                                          |
|                 | Certification    | Food Safe, Dish washer test, FDA, LFGB                                                                                                                                                                           |
|                 | For your choice  | 1, Any logo printing on glass body 2, Any color painted, frosted, electroplating, logo laser for the finish 3, Special packing like shrink wrap, color gift box, white box etc 4, Any shape, size meet your need |