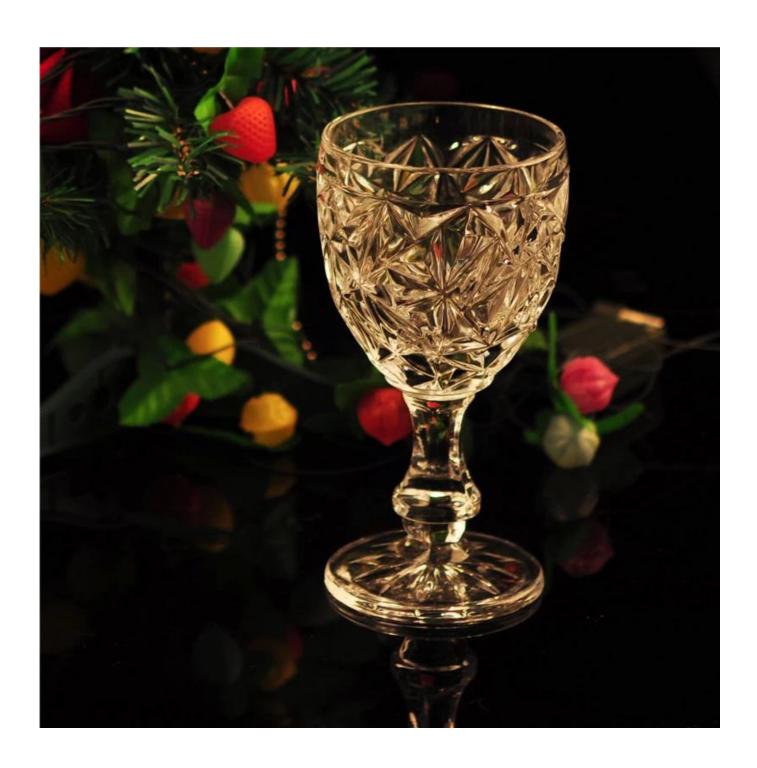

## Wholeslae stemware glass candlestick candle holder

| Product Details |                  |                                                                                                                                                                                                                  |
|-----------------|------------------|------------------------------------------------------------------------------------------------------------------------------------------------------------------------------------------------------------------|
|                 | Itme No          | SGLN15020303/SGLN15020301                                                                                                                                                                                        |
|                 | Size             | 189*142mm/189*142mm, 95*135mm/95*135mm                                                                                                                                                                           |
|                 | Capacity         | 900ml/300ml                                                                                                                                                                                                      |
|                 | Material         | Hight white glass                                                                                                                                                                                                |
|                 | Lid color        | Blue, white, yellow, any customized is available                                                                                                                                                                 |
|                 | Sample           | 7days                                                                                                                                                                                                            |
|                 | Terms of payment | 30% deposit by T/T in advance and the balance after showing copy of L/C                                                                                                                                          |
|                 | Certification    | Food Safe, Dish washer test, FDA, LFGB                                                                                                                                                                           |
|                 | For your choice  | 1, Any logo printing on glass body 2, Any color painted, frosted, electroplating, logo laser for the finish 3, Special packing like shrink wrap, color gift box, white box etc 4, Any shape, size meet your need |