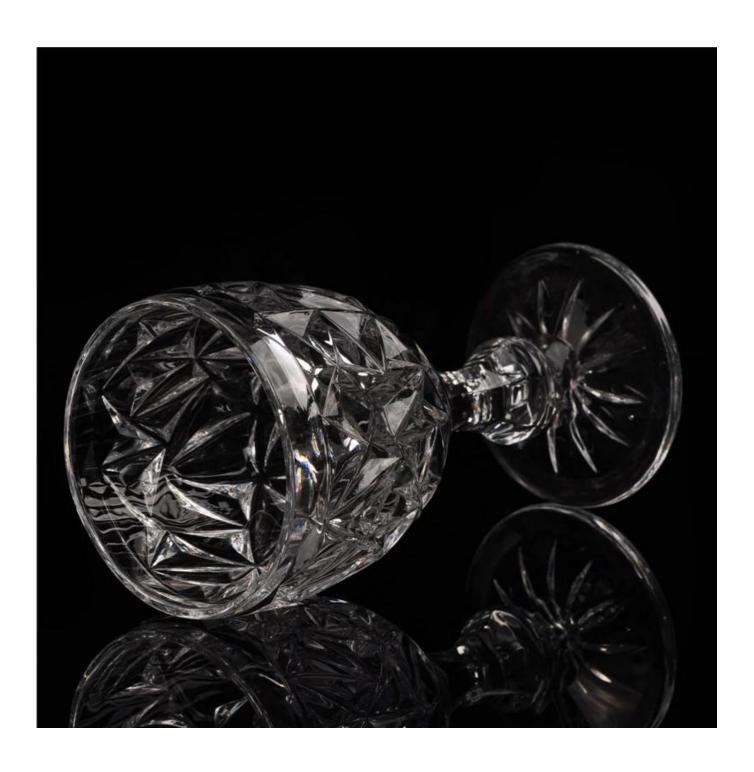

## Wholeslae stemware glass candlestick candle holder

| Product Details |                  |                                                                                                                                                                                                                  |
|-----------------|------------------|------------------------------------------------------------------------------------------------------------------------------------------------------------------------------------------------------------------|
|                 | Itme No          | SGLN15020303/SGLN15020301                                                                                                                                                                                        |
|                 | Size             | 189*142mm/189*142mm, 95*135mm/95*135mm                                                                                                                                                                           |
|                 | Capacity         | 900ml/300ml                                                                                                                                                                                                      |
|                 | Material         | Hight white glass                                                                                                                                                                                                |
|                 | Lid color        | Blue, white, yellow, any customized is available                                                                                                                                                                 |
|                 | Sample           | 7days                                                                                                                                                                                                            |
|                 | Terms of payment | 30% deposit by T/T in advance and the balance after showing copy of L/C                                                                                                                                          |
|                 | Certification    | Food Safe, Dish washer test, FDA, LFGB                                                                                                                                                                           |
|                 | For your choice  | 1, Any logo printing on glass body 2, Any color painted, frosted, electroplating, logo laser for the finish 3, Special packing like shrink wrap, color gift box, white box etc 4, Any shape, size meet your need |