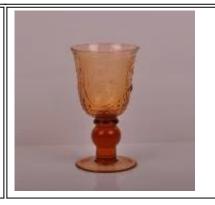

## Wholeslae stemware glass candlestick candle holder

| Product Details |                  |                                                                                                                                                                                                                  |
|-----------------|------------------|------------------------------------------------------------------------------------------------------------------------------------------------------------------------------------------------------------------|
|                 | Itme No          | SGLN15020303/SGLN15020301                                                                                                                                                                                        |
|                 | Size             | 189*142mm/189*142mm, 95*135mm/95*135mm                                                                                                                                                                           |
|                 | Capacity         | 900ml/300ml                                                                                                                                                                                                      |
|                 | Material         | Hight white glass                                                                                                                                                                                                |
|                 | Lid color        | Blue, white, yellow, any customized is available                                                                                                                                                                 |
|                 | Sample           | 7days                                                                                                                                                                                                            |
|                 | Terms of payment | 30% deposit by T/T in advance and the balance after showing copy of L/C                                                                                                                                          |
|                 | Certification    | Food Safe, Dish washer test, FDA, LFGB                                                                                                                                                                           |
|                 | For your choice  | 1, Any logo printing on glass body 2, Any color painted, frosted, electroplating, logo laser for the finish 3, Special packing like shrink wrap, color gift box, white box etc 4, Any shape, size meet your need |