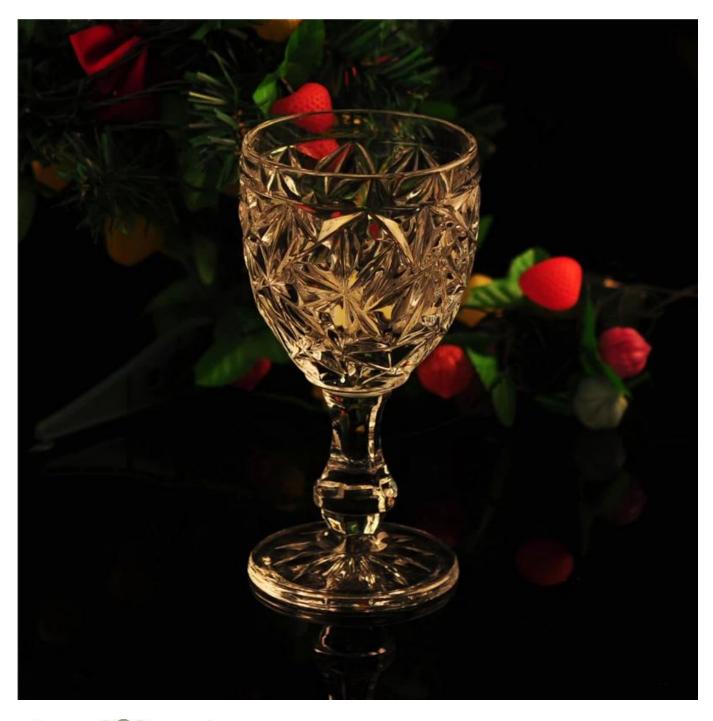

## Wholeslae stemware glass candlestick candle holder

| Product Details |                  |                                                                                                                                                                                                                  |
|-----------------|------------------|------------------------------------------------------------------------------------------------------------------------------------------------------------------------------------------------------------------|
|                 | Itme No          | SGLN15020303/SGLN15020301                                                                                                                                                                                        |
|                 | Size             | 189*142mm/189*142mm, 95*135mm/95*135mm                                                                                                                                                                           |
|                 | Capacity         | 900ml/300ml                                                                                                                                                                                                      |
|                 | Material         | Hight white glass                                                                                                                                                                                                |
|                 | Lid color        | Blue, white, yellow, any customized is available                                                                                                                                                                 |
|                 | Sample           | 7days                                                                                                                                                                                                            |
|                 | Terms of payment | 30% deposit by T/T in advance and the balance after showing copy of L/C                                                                                                                                          |
|                 | Certification    | Food Safe, Dish washer test, FDA, LFGB                                                                                                                                                                           |
|                 | For your choice  | 1, Any logo printing on glass body 2, Any color painted, frosted, electroplating, logo laser for the finish 3, Special packing like shrink wrap, color gift box, white box etc 4, Any shape, size meet your need |