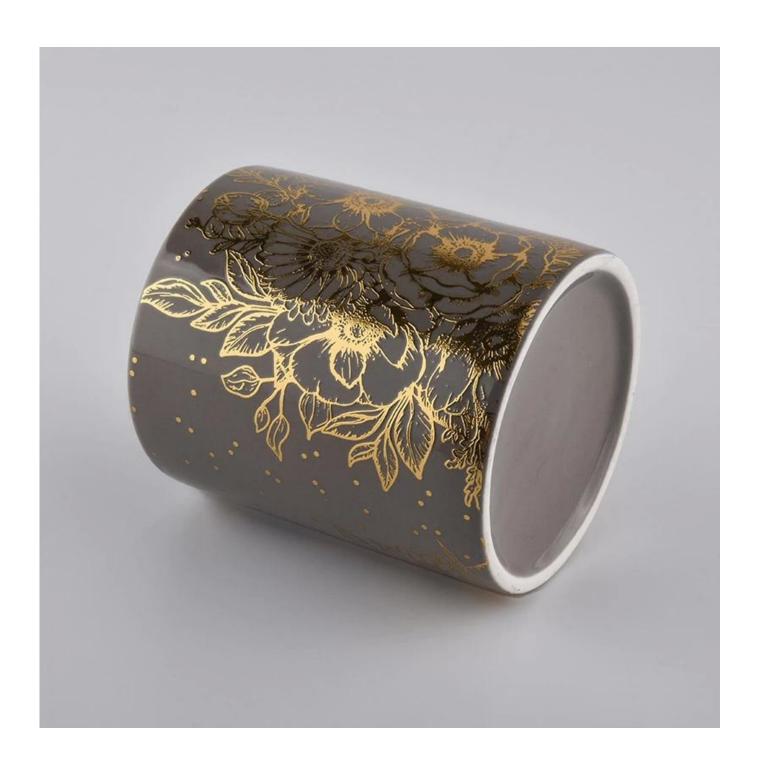

Wholesales luxury custom cylinder amber candle ceramic jars 8oz 10oz

# Wholesales luxury custom cylinder amber candle ceramic jars 80z 10oz

#### Flexible size design allows your market to grow rapidly

Item No.:SGXYT20061008

Top dia: 88mm Bottom dia: 88mm Height: 100mm Weight: 390g Capacity: 400ml

Custom designs and different sizes available

With our strong support, our customers are growing rapidly, from small labs to industry leaders.