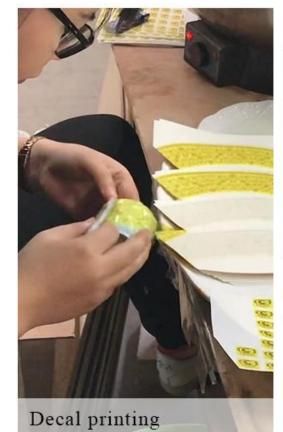

Wholesales luxury custom cylinder amber candle ceramic jars 8oz 10oz





### QC Extra Six Steps

No major quality complaints for 9 years

# 80% Candler Jars Exclusive Supplier

including Nest Fragrance, Candle Lite, UGG etc popular brands



#### **Process Crafts**

### **DEEP PROCESSING**









SIINI



# Wholesales luxury custom cylinder amber candle ceramic jars 80z 10oz

#### Why choose Sunny Glassware Candle holders

#### **Ceremony design awareness**

- . Won the "Made in China" award
- . Received a very admirable NEST fragrance
- . Friend or business relationship gift
  - . Relaxation and romantic life





#### Flexible size design allows your market to grow rapidly

Item No.:SGXYT20061008

Top dia: 88mm Bottom dia: 88mm Height: 100mm Weight: 390g Capacity: 400ml

Custom designs and different sizes available

With our strong support, our customers are growing rapidly, from small labs to industry leaders.







Packing & Shipping

# **Different From The Peer**

Own professional shipping company( Shenzhen Sunny Worldwide logistics)



20+ years freight history and WCA