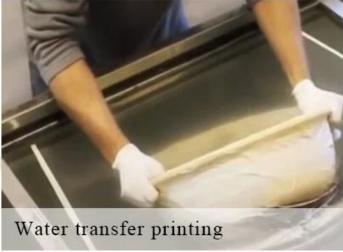

Wholesales luxury custom cylinder amber candle ceramic jars 8oz 10oz





### QC Extra Six Steps

No major quality complaints for 9 years

# 80% Candler Jars Exclusive Supplier

including Nest Fragrance, Candle Lite, UGG etc popular brands



#### **Process Crafts**

### **DEEP PROCESSING**









SIINI



# Wholesales luxury custom cylinder amber candle ceramic jars 80z 10oz

#### Why choose Sunny Glassware Candle holders

#### **Ceremony design awareness**

- . Won the "Made in China" award
- . Received a very admirable NEST fragrance
- . Friend or business relationship gift
  - . Relaxation and romantic life





#### Flexible size design allows your market to grow rapidly

Item No.:SGXYT20061008

Top dia: 88mm Bottom dia: 88mm Height: 100mm Weight: 390g Capacity: 400ml

Custom designs and different sizes available

With our strong support, our customers are growing rapidly, from small labs to industry leaders.







Packing & Shipping

# **Different From The Peer**

Own professional shipping company( Shenzhen Sunny Worldwide logistics)



20+ years freight history and WCA mem