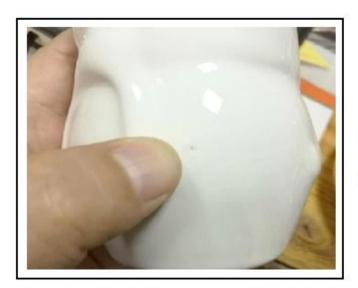

Wholesales luxury custom cylinder amber candle ceramic jars 8oz 10oz





### QC Extra Six Steps

No major quality complaints for 9 years

# 80% Candler Jars Exclusive Supplier

including Nest Fragrance, Candle Lite, UGG etc popular brands



#### **Process Crafts**

### **DEEP PROCESSING**









SIINI



# Wholesales luxury custom cylinder amber candle ceramic jars 80z 10oz

#### Why choose Sunny Glassware Candle holders

#### **Ceremony design awareness**

- . Won the "Made in China" award
- . Received a very admirable NEST fragrance
- . Friend or business relationship gift
  - . Relaxation and romantic life





#### Flexible size design allows your market to grow rapidly

Item No.:SGXYT20061008

Top dia: 88mm Bottom dia: 88mm Height: 100mm Weight: 390g Capacity: 400ml

Custom designs and different sizes available

With our strong support, our customers