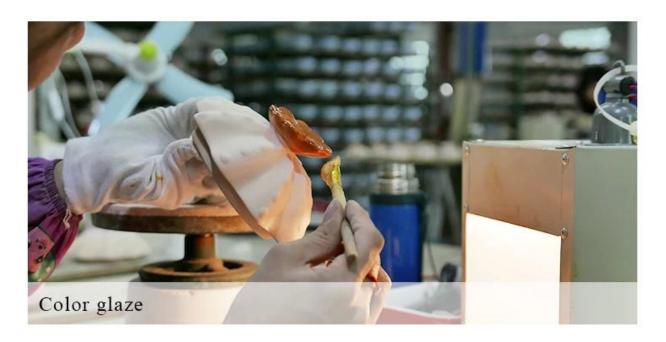

Wholesales luxury custom cylinder amber candle ceramic jars 8oz 10oz





### QC Extra Six Steps

No major quality complaints for 9 years

# 80% Candler Jars Exclusive Supplier

including Nest Fragrance, Candle Lite, UGG etc popular brands



#### **Process Crafts**

### **DEEP PROCESSING**









SIINI



# Wholesales luxury custom cylinder amber candle ceramic jars 80z 10oz

#### Why choose Sunny Glassware Candle holders

#### **Ceremony design awareness**

- . Won the "Made in China" award
- . Received a very admirable NEST fragrance
- . Friend or business relationship gift
  - . Relaxation and romantic life





#### Flexible size design allows your market to grow rapidly

Item No.:SGXYT20061008

Top dia: 88mm Bottom dia: 88mm Height: 100mm Weight: 390g Capacity: 400ml

Custom designs and different sizes available

With our strong support, our customers are growing rapidly, from small labs to industry leaders.







Packing & Shipping

# **Different From The Peer**

Own professional shipping company( Shenzhen Sunny Worldwide logistics)



20+ years freight history and W