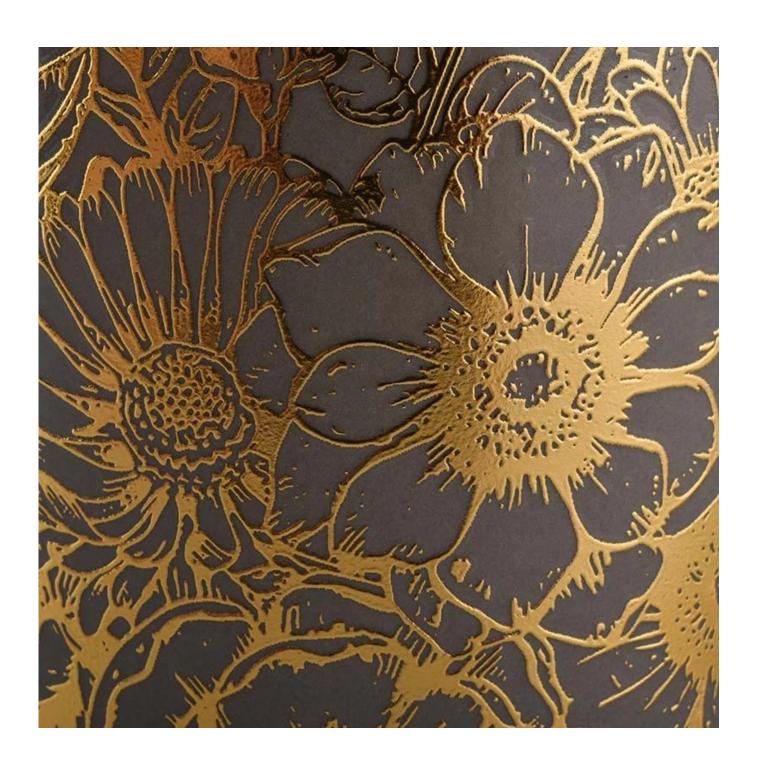

ears

# 80% Candler Jars Exclusive Supplier

including Nest Fragrance, Candle Lite, UGG etc popular brands



#### **Process Crafts**

### **DEEP PROCESSING**









SIINI



# Wholesales luxury custom cylinder amber candle ceramic jars 80z 10oz

#### Why choose Sunny Glassware Candle holders

#### **Ceremony design awareness**

- . Won the "Made in China" award
- . Received a very admirable NEST fragrance
- . Friend or business relationship gift
  - . Relaxation and romantic life





#### Flexible size design allows your market to grow rapidly

Item No.:SGXYT20061008

Top dia: 88mm Bottom dia: 88mm Height: 100mm Weight: 390g Capacity: 400ml

Custom designs and different sizes available

With our strong support, our customers are growing rapidly, from small labs to industry leaders.







Packing & Shipping

# **Different From The Peer**

Own professional shipping company( Shenzhen Sunny Worldwide logistics)



20+ years freight history and WCA members.



## **PACKING**



We have Normal packing, PVC box, Window box, carton box, pallet

Color box, White box, ect.

of course, we can customize Individual gift box for you.





We purchased an international office of 1,800 square meters in Shenzhen.









#### Sample room display

Meiyang Glass provides more than just **Shenzhen sample room has 5000 pieces** A wide range of options. He won a big card <u>Customer Reviews.</u> Welcome to the Shenzhen office! The image is as follows **Just part of our design candle holders**Welcome to the Shenzhen office to find your favorite, it will bring you a lot of surprises, because