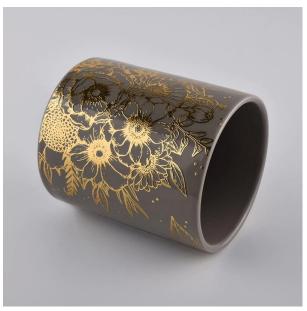

Wholesales luxury custom cylinder amber candle ceramic jars 8oz 10oz

# Wholesales luxury custom cylinder amber candle ceramic jars 80z 10oz

#### Flexible size design allows your market to grow rapidly

Item No.:SGXYT20061008

Top dia: 88mm Bottom dia: 88mm Height: 100mm Weight: 390g Capacity: 400ml

Custom designs and different sizes available

With our strong support, our customers are growing rapidly, from small labs to industry leaders.