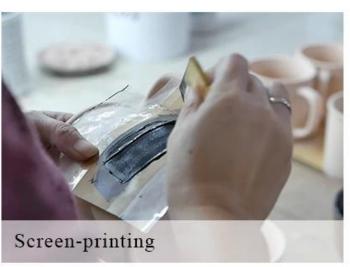

Wholesales luxury custom cylinder amber candle ceramic jars 8oz 10oz





### QC Extra Six Steps

No major quality complaints for 9 years

# 80% Candler Jars Exclusive Supplier

including Nest Fragrance, Candle Lite, UGG etc popular brands



#### **Process Crafts**

### **DEEP PROCESSING**









SIINI



# Wholesales luxury custom cylinder amber candle ceramic jars 80z 10oz

#### Why choose Sunny Glassware Candle holders

#### **Ceremony design awareness**

- . Won the "Made in China" award
- . Received a very admirable NEST fragrance
- . Friend or business relationship gift
  - . Relaxation and romantic life





#### Flexible size design allows your market to grow rapidly

Item No.:SGXYT20061008

Top dia: 88mm Bottom dia: 88mm Height: 100mm Weight: 390g Capacity: 400ml

Custom designs and different sizes available

With our strong support, our customers are growing rapidly, from small labs to industry leaders.







Packing & Shipping

# **Different From The Peer**

Own professional shipping company( Shenzhen Sunny Worldwide logistics)



20+ years freight history and WCA m