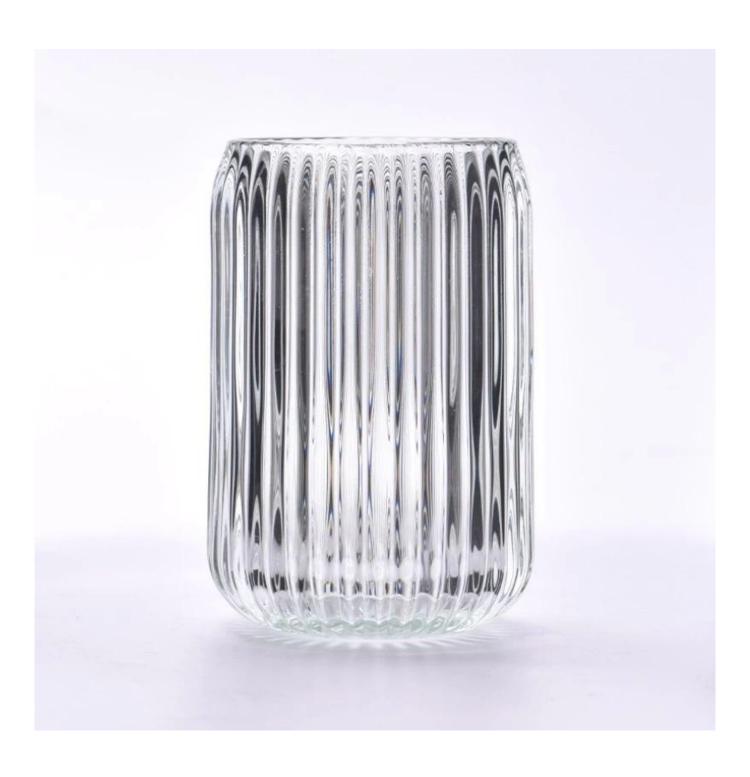

#### **Major advantage**

Focus on luxury design

About 80% of American perfume brand suppliers

- . AQL plus 6 strict rigorous QC test standards
- . Maintain quality and sample and bulk products

Item NO:SGKY24041003 Top dia: 71mm Bottom dia: 48mm Max dia: 81mm Height: 122mm Weight: 521g Capacity: 370ml Moq: 50000 pieces