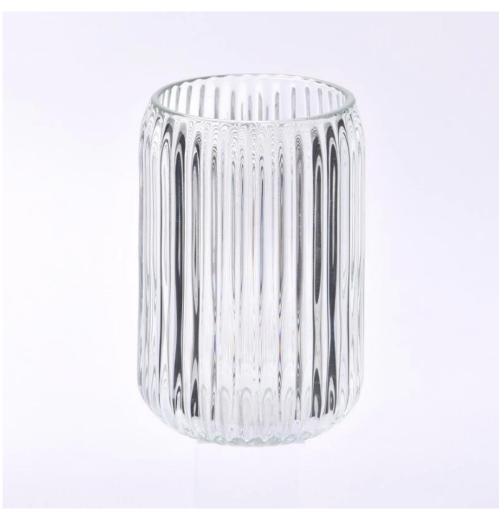

Wholesale vertical stripe glass candle vessel

Sunny Glassware not only produces OEM / ODM orders, but also helps many brands start from the product concept.

#### **Major advantage**

Focus on luxury design

About 80% of American perfume brand suppliers

- . AQL plus 6 strict rigorous QC test standards
- . Maintain quality and sample and bulk products

Item NO:SGKY24041003 Top dia: 71mm Bottom dia: 48mm Max dia: 81mm Height: 122mm Weight: 521g Capacity: 370ml Moq: 50000 pieces