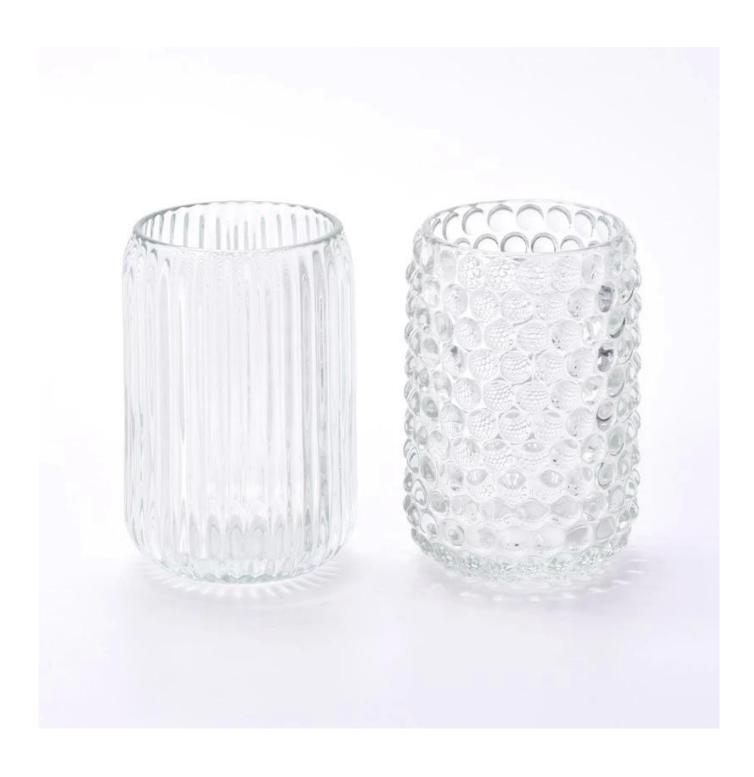

#### **Major advantage**

Focus on luxury design

About 80% of American perfume brand suppliers

- . AQL plus 6 strict rigorous QC test standards
- . Maintain quality and sample and bulk products

Item NO:SGKY24041003 Top dia: 71mm Bottom dia: 48mm Max dia: 81mm Height: 122mm Weight: 521g Capacity: 370ml Moq: 50000 pieces