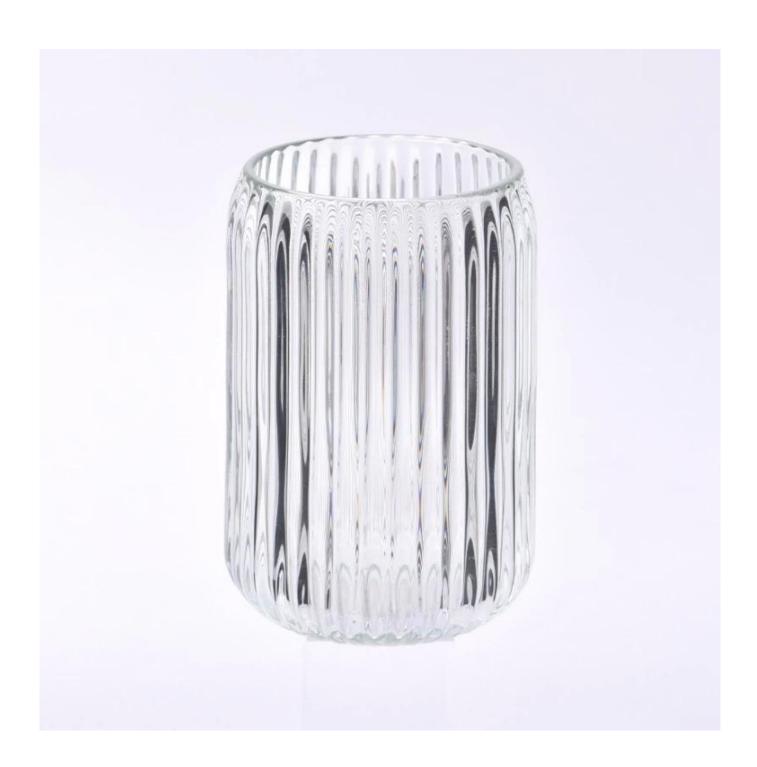

#### **Major advantage**

Focus on luxury design

About 80% of American perfume brand suppliers

- . AQL plus 6 strict rigorous QC test standards
- . Maintain quality and sample and bulk products

Item NO:SGKY24041003 Top dia: 71mm Bottom dia: 48mm Max dia: 81mm Height: 122mm Weight: 521g Capacity: 370ml Moq: 50000 pieces