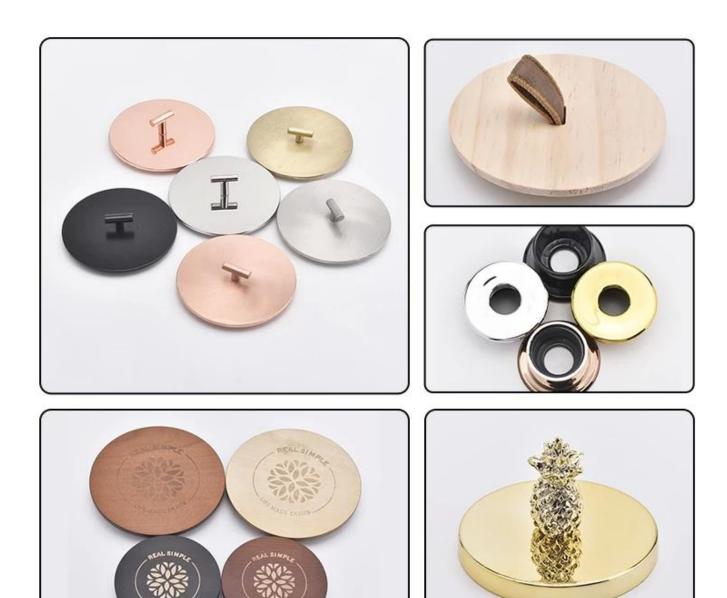

Q3: What kind of lids you can offer?

We can provide lids in different materials like glass, ceramic, metal, wood, concrete and plastic ect.

Q4: Do you have certification for your products?

Yes, for the glassware, have ASTM. CA65 test, FDA etc.