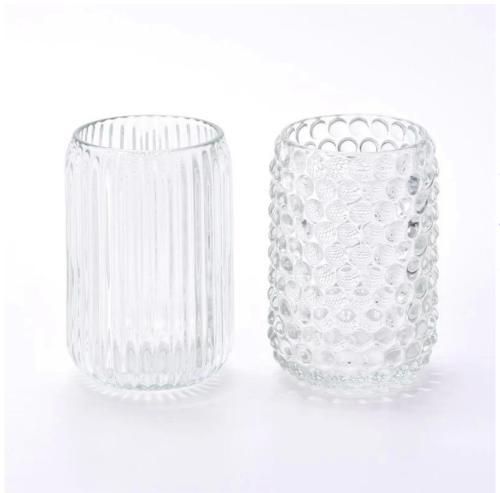

Wholesale vertical stripe glass candle vessel

Sunny Glassware not only produces OEM / ODM orders, but also helps many brands start from the product concept.

#### **Major advantage**

Focus on luxury design

About 80% of American perfume brand suppliers

- . AQL plus 6 strict rigorous QC test standards
- . Maintain quality and sample and bulk products

Item NO:SGKY24041003 Top dia: 71mm Bottom dia: 48mm Max dia: 81mm Height: 122mm Weight: 521g Capacity: 370ml Moq: 50000 pieces