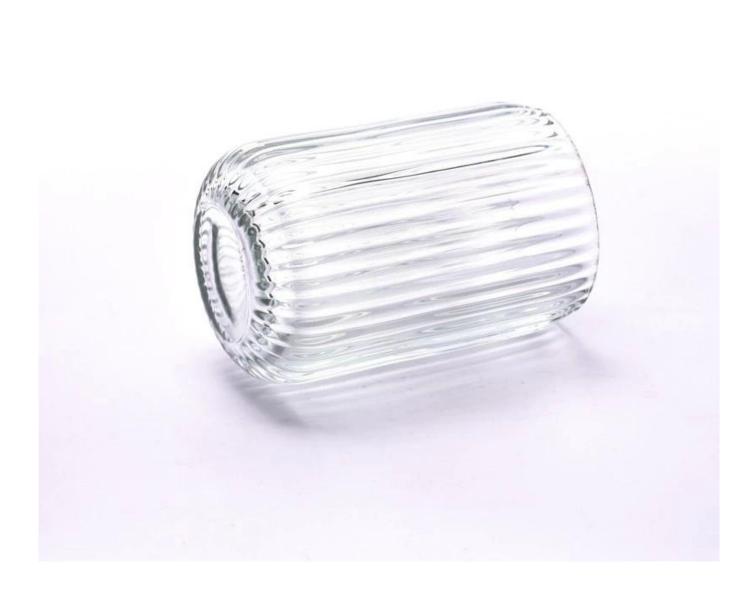

#### **Major advantage**

Focus on luxury design

About 80% of American perfume brand suppliers

- . AQL plus 6 strict rigorous QC test standards
- . Maintain quality and sample and bulk products

Item NO:SGKY24041003 Top dia: 71mm Bottom dia: 48mm Max dia: 81mm Height: 122mm Weight: 521g Capacity: 370ml Moq: 50000 pieces