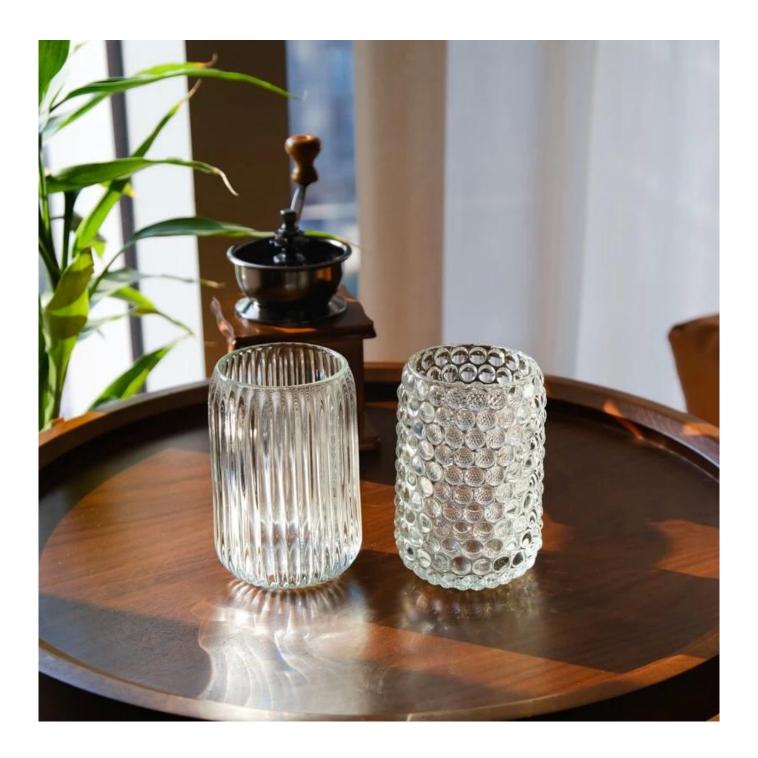

Wholesale vertical stripe glass candle vessel

Sunny Glassware not only produces OEM / ODM orders, but also helps many brands start from the product concept.

#### **Major advantage**

Focus on luxury design

About 80% of American perfume brand suppliers

- . AQL plus 6 strict rigorous QC test standards
- . Maintain quality and sample and bulk products

Item NO:SGKY24041003 Top dia: 71mm Bottom dia: 48mm Max dia: 81mm Height: 122mm Weight: 521g Capacity: 370ml Moq: 50000 pieces