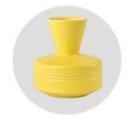

wholesale surface textured candle container empty matte clay ceramic cand le jar

Sunny Glassware not only produces OEM / ODM orders, but also helps many brands start from the product concept.

Why choose sunshine?

## Flexible size design can be expanded quickly Your market

Top DIA.: 92mm

Bottom diameter:48mm

Height: 102mm. Capacity: 446ml. Weight: 340g

We translate your ideas into creative spices products, we sell yourself in the local market.