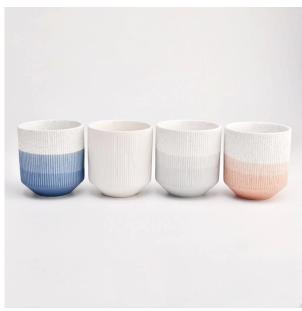

## Flexible size design can be expanded quickly Your market

Top DIA.: 92mm

Bottom diameter:48mm

Height: 102mm. Capacity: 446ml. Weight: 340g

We translate your ideas into creative spices products, we sell yourself in the local market.

There are about 5,000 items which cover all daily-used glassware and ceramic ware, e.g. candle holders, borosilicate glass, bottles, tumblers, jars, stemware, tableware & drinkware, bathroom accessories etc. The products can meet FDA, LFGB, CA 65, ASTM, dishwasher test.