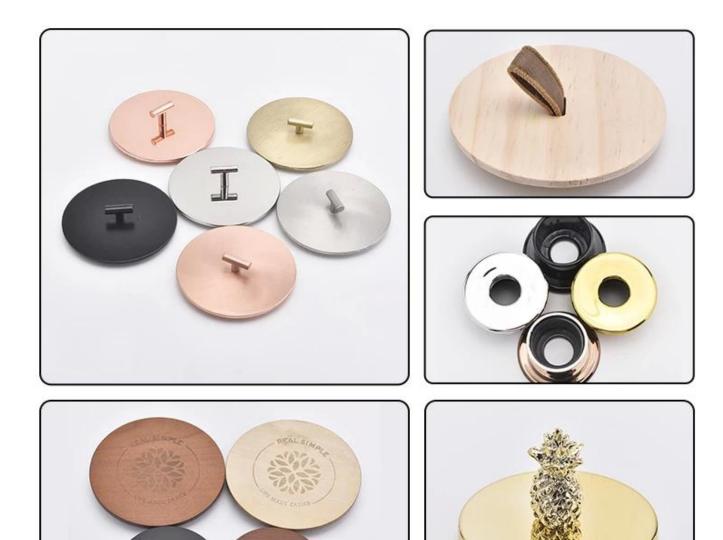

Q3: What kind of lids you can offer?

We can provide lids in different materials like glass, ceramic, metal, wood, concrete and plastic ect.

Q4: Do you have certification for your products?

Yes, for the glassware, have ASTM. CA65 test, FDA etc.