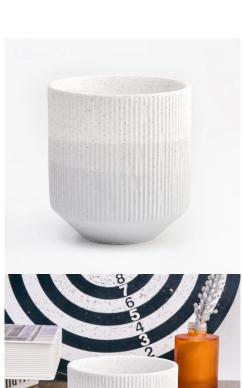

## Flexible size design can be expanded quickly Your market

Top DIA.: 92mm

Bottom diameter:48mm

Height: 102mm. Capacity: 446ml. Weight: 340g

We translate your ideas into creative spices products, we sell yourself in the local market.

- . Decorative dinner in the bar or bar
- . Suitable for families, hotels or gardens
- . Special lover git
- . Any chance of decoration