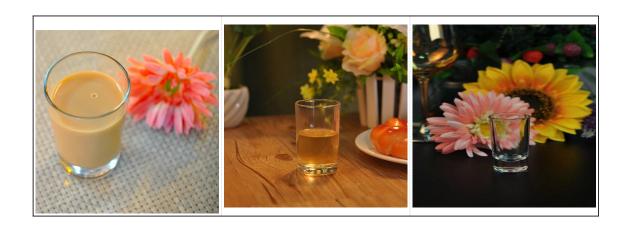

## Wholesale stemless wine glasses

|  | Item name       | Wholesale stemless wine glasses                                                                                                                    |
|--|-----------------|----------------------------------------------------------------------------------------------------------------------------------------------------|
|  | Item No.        | SGJL15061909                                                                                                                                       |
|  | Size            | T:70mm*B:54mm*H:103mm                                                                                                                              |
|  | Capacity/Weight | 150g/450ml                                                                                                                                         |
|  | Sample time     | 1.5 days if at exist shape and size of products 2.15 days if need new shape and size of products                                                   |
|  | Packing         | Normal safety packing 24pcs/36pcs/48pcs etc. per export carton with egg divider                                                                    |
|  | MOQ             | 10000pcs                                                                                                                                           |
|  | Delivery time   | Within 35 days after order confirmed                                                                                                               |
|  | Payment terms   | 30% deposit by T/T in advance, the balance after showing the copy of B/L                                                                           |
|  | Product feature | 1.High quality and competitve prices 2.Meet FDA, SGS,LFGB etc. test 3.Eco-friendly 4.Widely apply to Wedding, party, home, bar etc. 5.Machine made |