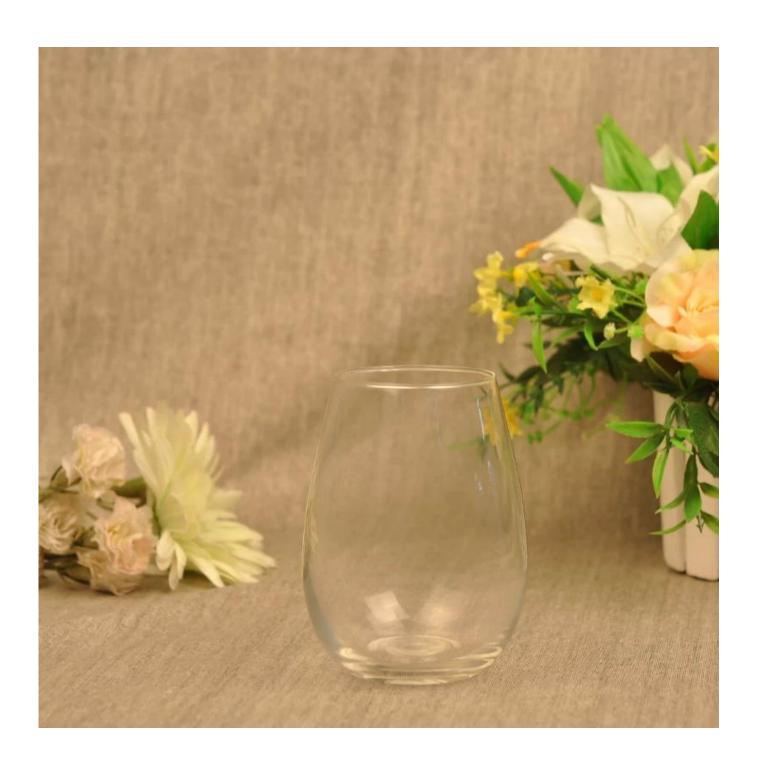

## Wholesale stemless wine glasses

|  | Item name       | Wholesale stemless wine glasses                                                                                                                    |
|--|-----------------|----------------------------------------------------------------------------------------------------------------------------------------------------|
|  | Item No.        | SGJL15061909                                                                                                                                       |
|  | Size            | T:70mm*B:54mm*H:103mm                                                                                                                              |
|  | Capacity/Weight | 150g/450ml                                                                                                                                         |
|  | Sample time     | 1.5 days if at exist shape and size of products 2.15 days if need new shape and size of products                                                   |
|  | Packing         | Normal safety packing 24pcs/36pcs/48pcs etc. per export carton with egg divider                                                                    |
|  | MOQ             | 10000pcs                                                                                                                                           |
|  | Delivery time   | Within 35 days after order confirmed                                                                                                               |
|  | Payment terms   | 30% deposit by T/T in advance, the balance after showing the copy of B/L                                                                           |
|  | Product feature | 1.High quality and competitve prices 2.Meet FDA, SGS,LFGB etc. test 3.Eco-friendly 4.Widely apply to Wedding, party, home, bar etc. 5.Machine made |