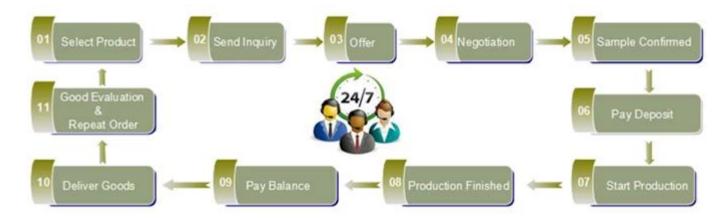

## Wholesale stemless wine glasses

|  | Item name       | Wholesale stemless wine glasses                                                                                                                    |
|--|-----------------|----------------------------------------------------------------------------------------------------------------------------------------------------|
|  | Item No.        | SGJL15061909                                                                                                                                       |
|  | Size            | T:70mm*B:54mm*H:103mm                                                                                                                              |
|  | Capacity/Weight | 150g/450ml                                                                                                                                         |
|  | Sample time     | 1.5 days if at exist shape and size of products 2.15 days if need new shape and size of products                                                   |
|  | Packing         | Normal safety packing 24pcs/36pcs/48pcs etc. per export carton with egg divider                                                                    |
|  | MOQ             | 10000pcs                                                                                                                                           |
|  | Delivery time   | Within 35 days after order confirmed                                                                                                               |
|  | Payment terms   | 30% deposit by T/T in advance, the balance after showing the copy of B/L                                                                           |
|  | Product feature | 1.High quality and competitve prices 2.Meet FDA, SGS,LFGB etc. test 3.Eco-friendly 4.Widely apply to Wedding, party, home, bar etc. 5.Machine made |