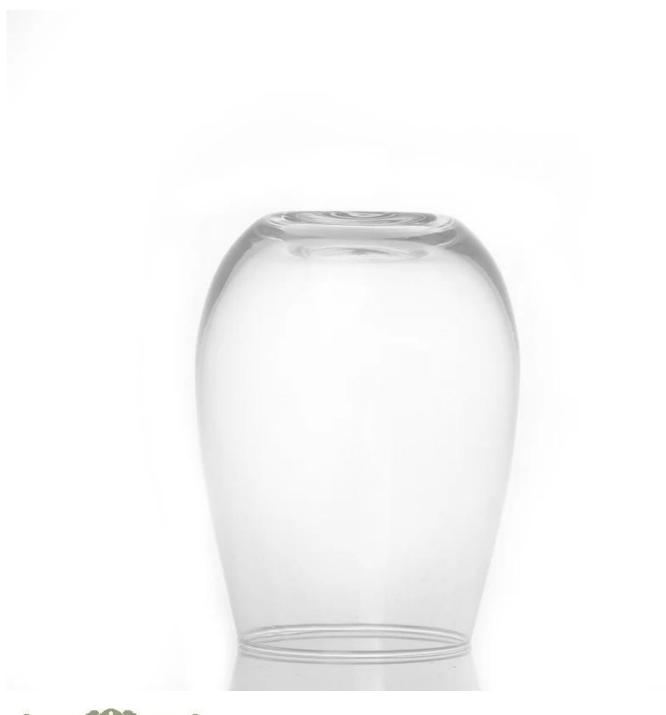

## Wholesale stemless wine glasses

|  | Item name       | Wholesale stemless wine glasses                                                                                                                    |
|--|-----------------|----------------------------------------------------------------------------------------------------------------------------------------------------|
|  | Item No.        | SGJL15061909                                                                                                                                       |
|  | Size            | T:70mm*B:54mm*H:103mm                                                                                                                              |
|  | Capacity/Weight | 150g/450ml                                                                                                                                         |
|  | Sample time     | 1.5 days if at exist shape and size of products 2.15 days if need new shape and size of products                                                   |
|  | Packing         | Normal safety packing 24pcs/36pcs/48pcs etc. per export carton with egg divider                                                                    |
|  | MOQ             | 10000pcs                                                                                                                                           |
|  | Delivery time   | Within 35 days after order confirmed                                                                                                               |
|  | Payment terms   | 30% deposit by T/T in advance, the balance after showing the copy of B/L                                                                           |
|  | Product feature | 1.High quality and competitve prices 2.Meet FDA, SGS,LFGB etc. test 3.Eco-friendly 4.Widely apply to Wedding, party, home, bar etc. 5.Machine made |