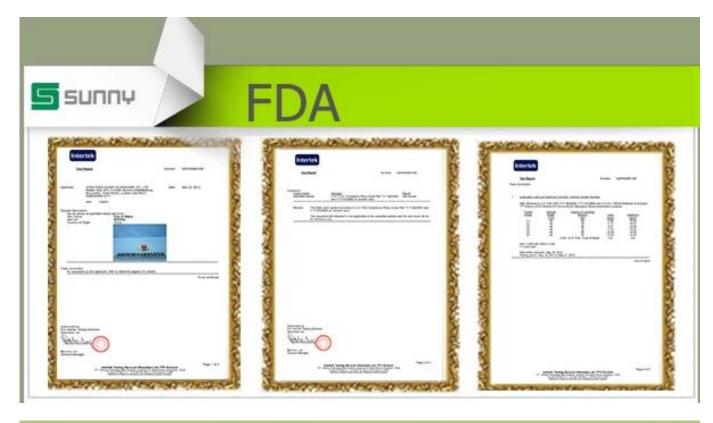

## Wholesale stemless wine glasses

|  | Item name       | Wholesale stemless wine glasses                                                                                                                    |
|--|-----------------|----------------------------------------------------------------------------------------------------------------------------------------------------|
|  | Item No.        | SGJL15061909                                                                                                                                       |
|  | Size            | T:70mm*B:54mm*H:103mm                                                                                                                              |
|  | Capacity/Weight | 150g/450ml                                                                                                                                         |
|  | Sample time     | 1.5 days if at exist shape and size of products 2.15 days if need new shape and size of products                                                   |
|  | Packing         | Normal safety packing 24pcs/36pcs/48pcs etc. per export carton with egg divider                                                                    |
|  | MOQ             | 10000pcs                                                                                                                                           |
|  | Delivery time   | Within 35 days after order confirmed                                                                                                               |
|  | Payment terms   | 30% deposit by T/T in advance, the balance after showing the copy of B/L                                                                           |
|  | Product feature | 1.High quality and competitve prices 2.Meet FDA, SGS,LFGB etc. test 3.Eco-friendly 4.Widely apply to Wedding, party, home, bar etc. 5.Machine made |