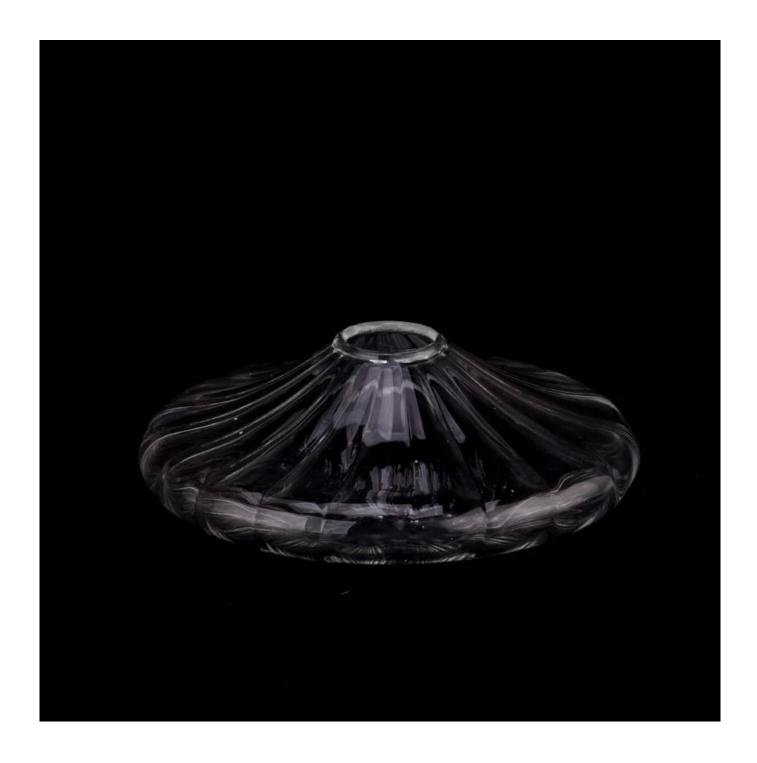

# Wholesale round shape clear glass candle jar for candle making glass candlestick

Why Choose Sunny Glassware

- Upmost dedication to design, never compression on quality
- <u>Sunny Glassware</u> strictly protect the customers' designs, all the newly designed items from us haven't been copied in three years.
- Product quality is the major focus in <u>Sunny Glassware</u>. Sunny <u>Glassware</u> once demolished 80,000 pcs of glass vessel with barely visible blemish.

## product description

| product<br>name   | Wholesale round shape clear glass candle jar for candle making <b>glass candlestick</b>                      |
|-------------------|--------------------------------------------------------------------------------------------------------------|
| Sample<br>time    | 1. 5 days if there is glass shape and size 2. 15 days, if you need new shapes and sizes glass                |
| Measure           | Item No.:SGYJ23071001 Top dia: 23mm Bottom dia: 39mm Max dia: 102mm Height: 43mm Weight: 58g Capacity: 148ml |
| Packing           | Normal packing, Individual gift box, PVC box, window box, color box, white box, etc                          |
| Delivery<br>time  | Within 35 days after the sample and order confirmed                                                          |
| Payment<br>term   | 30% deposit by T/T in advance and the balance against the copy of B/L                                        |
| Shipment          | By sea,by air,by Express and your shipping agent is acceptable                                               |
| Usage<br>Occasion | Home decor, Wedding Decoration, Wedding Favors, Decoration enhancement,                                      |

Unusual shapes and simple style-perfect for presenting your style in any room. Quality, impressive style and these <u>glass candlestick</u> so very gift worthy.

This <u>glass candlestick</u> is a fantastic choice for high end scented poured candles. <u>glass candlestick</u> is highly versatile for use around the home, candle holders for wedding.

The <u>glass candlestick</u> light the candle, when the flame illuminates, <u>glass candlestick</u> the beautiful hues flashes. Unique <u>glass candlestick</u> for candle making, <u>glass candlestick</u> for your own use or for business, is a wonderful choice.