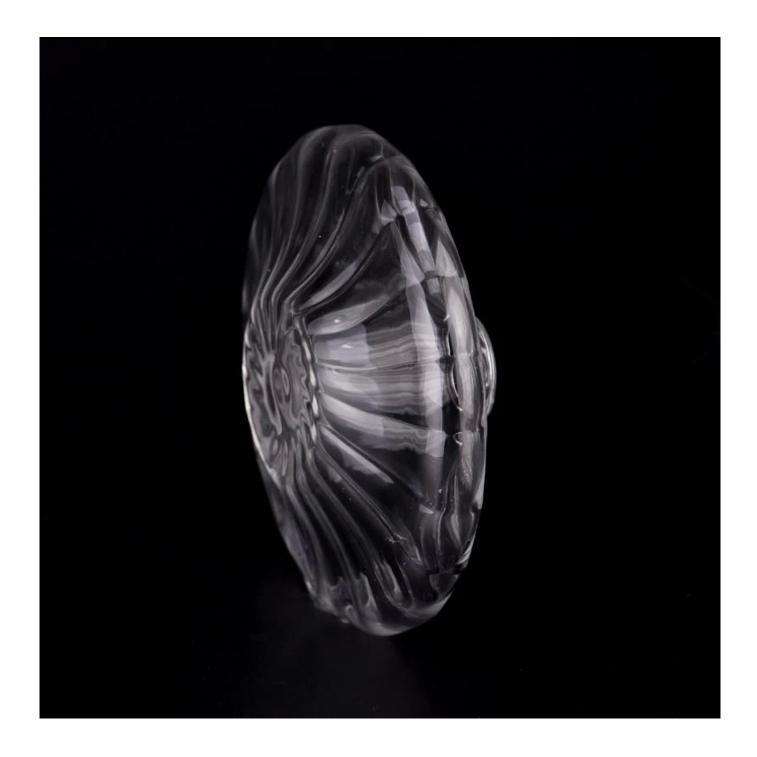

## product description

| product<br>name   | Wholesale round shape clear glass candle jar for candle making <b>glass candlestick</b>                      |
|-------------------|--------------------------------------------------------------------------------------------------------------|
| Sample<br>time    | 1. 5 days if there is glass shape and size 2. 15 days, if you need new shapes and sizes glass                |
| Measure           | Item No.:SGYJ23071001 Top dia: 23mm Bottom dia: 39mm Max dia: 102mm Height: 43mm Weight: 58g Capacity: 148ml |
| Packing           | Normal packing, Individual gift box, PVC box, window box, color box, white box, etc                          |
| Delivery<br>time  | Within 35 days after the sample and order confirmed                                                          |
| Payment<br>term   | 30% deposit by T/T in advance and the balance against the copy of B/L                                        |
| Shipment          | By sea,by air,by Express and your shipping agent is acceptable                                               |
| Usage<br>Occasion | Home decor, Wedding Decoration, Wedding Favors, Decoration enhancement,                                      |

Unusual shapes and simple style-perfect for presenting your style in any room. Quality, impressive style and these <u>glass candlestick</u> so very gift worthy.

This <u>glass candlestick</u> is a fantastic choice for high end scented poured candles. <u>glass candlestick</u> is highly versatile for use around the home, candle holders for wedding.

The <u>glass candlestick</u> light the candle, when the flame illuminates, <u>glass candlestick</u> the beautiful hues flashes. Unique <u>glass candlestick</u> for candle making, <u>glass candlestick</u> for your own use or for business, is a wonderful choice.