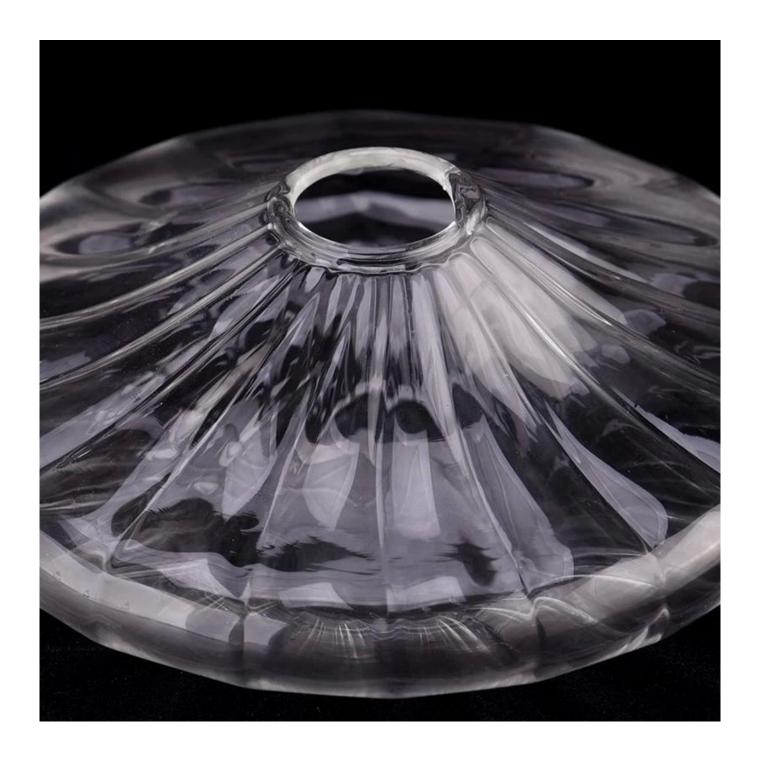

## product description

| product<br>name   | Wholesale round shape clear glass candle jar for candle making <b>glass candlestick</b>                      |
|-------------------|--------------------------------------------------------------------------------------------------------------|
| Sample<br>time    | 1. 5 days if there is glass shape and size 2. 15 days, if you need new shapes and sizes glass                |
| Measure           | Item No.:SGYJ23071001 Top dia: 23mm Bottom dia: 39mm Max dia: 102mm Height: 43mm Weight: 58g Capacity: 148ml |
| Packing           | Normal packing, Individual gift box, PVC box, window box, color box, white box, etc                          |
| Delivery<br>time  | Within 35 days after the sample and order confirmed                                                          |
| Payment<br>term   | 30% deposit by T/T in advance and the balance against the copy of B/L                                        |
| Shipment          | By sea,by air,by Express and your shipping agent is acceptable                                               |
| Usage<br>Occasion | Home decor, Wedding Decoration, Wedding Favors, Decoration enhancement,                                      |

Unusual shapes and simple style-perfect for presenting your style in any room. Quality, impressive style and these <u>glass candlestick</u> so very gift worthy.

This <u>glass candlestick</u> is a fantastic choice for high end scented poured candles. <u>glass candlestick</u> is highly versatile for use around the home, candle holders for wedding.

The <u>glass candlestick</u> light the candle, when the flame illuminates, <u>glass candlestick</u> the beautiful hues flashes. Unique <u>glass candlestick</u> for candle making, <u>glass candlestick</u> for your own use or for business, is a wonderful choice.