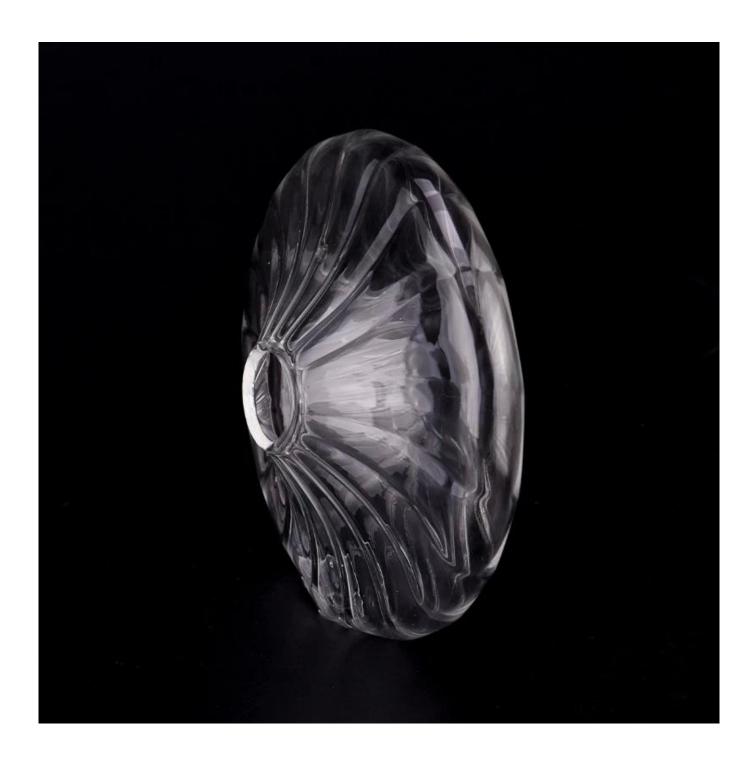

## product description

| product<br>name   | Wholesale round shape clear glass candle jar for candle making <b>glass candlestick</b>                      |
|-------------------|--------------------------------------------------------------------------------------------------------------|
| Sample<br>time    | 1. 5 days if there is glass shape and size 2. 15 days, if you need new shapes and sizes glass                |
| Measure           | Item No.:SGYJ23071001 Top dia: 23mm Bottom dia: 39mm Max dia: 102mm Height: 43mm Weight: 58g Capacity: 148ml |
| Packing           | Normal packing, Individual gift box, PVC box, window box, color box, white box, etc                          |
| Delivery<br>time  | Within 35 days after the sample and order confirmed                                                          |
| Payment<br>term   | 30% deposit by T/T in advance and the balance against the copy of B/L                                        |
| Shipment          | By sea,by air,by Express and your shipping agent is acceptable                                               |
| Usage<br>Occasion | Home decor, Wedding Decoration, Wedding Favors, Decoration enhancement,                                      |

Unusual shapes and simple style-perfect for presenting your style in any room. Quality, impressive style and these <u>glass candlestick</u> so very gift worthy.

This <u>glass candlestick</u> is a fantastic choice for high end scented poured candles. <u>glass candlestick</u> is highly versatile for use around the home, candle holders for wedding.

The <u>glass candlestick</u> light the candle, when the flame illuminates, <u>glass candlestick</u> the beautiful hues flashes. Unique <u>glass candlestick</u> for candle making, <u>glass candlestick</u> for your own use or for business, is a wonderful choice.