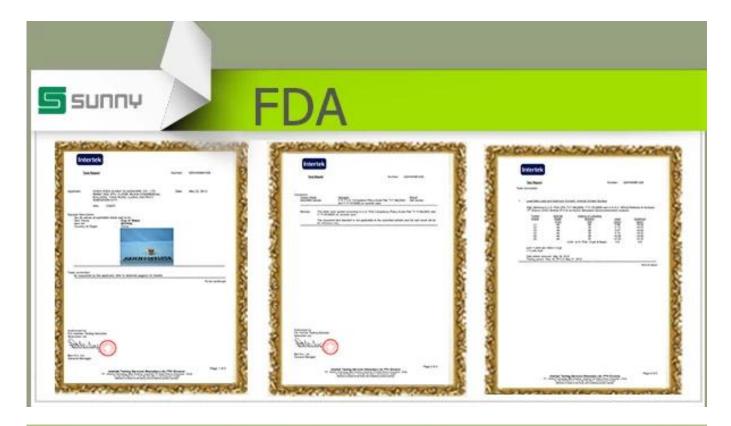

## Wholesale raotatable clear round glass cups

| Item Name          | Wholesale raotatable clear round glass cups                                                                                                                                                           |
|--------------------|-------------------------------------------------------------------------------------------------------------------------------------------------------------------------------------------------------|
| Item number.       | SGLYP16092412                                                                                                                                                                                         |
| Size               | Top dia: 6.7cm<br>Bottom dia: 3.5cm<br>Max dia: 7cm<br>Height: 6.5cm<br>Capacity: 152ml<br>Weight: 56g                                                                                                |
| Brand name         | Sunny Glassware                                                                                                                                                                                       |
| Sample time        | <ul><li>1.5 days to exist in the shape and size of the products</li><li>2:15 days if you need new shape and size of products</li></ul>                                                                |
| Packing            | Security packaging normal 24pcs / 36pcs / 48pcs<br>per carton etc. export with egg divider                                                                                                            |
| MOQ                | 30,000pcs                                                                                                                                                                                             |
| Delivery time      | Within 35 days after order confirmed                                                                                                                                                                  |
| Payment<br>terms   | 30% deposit by T / T in advance, the balance<br>after showing the copy of B / L                                                                                                                       |
| Product<br>Feature | <ol> <li>High quality and competitive prices</li> <li>Meet FDA, SGS, LFGB test etc.</li> <li>Eco-friendly</li> <li>Widely applies to wedding, party, house, bar etc.</li> <li>Machine made</li> </ol> |