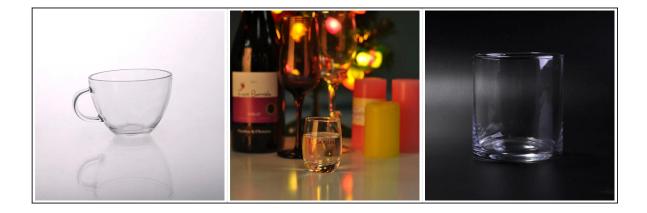

## Wholesale raotatable clear round glass cups

| Item Name          | Wholesale raotatable clear round glass cups                                                                                                                                                           |
|--------------------|-------------------------------------------------------------------------------------------------------------------------------------------------------------------------------------------------------|
| Item number.       | SGLYP16092412                                                                                                                                                                                         |
| Size               | Top dia: 6.7cm<br>Bottom dia: 3.5cm<br>Max dia: 7cm<br>Height: 6.5cm<br>Capacity: 152ml<br>Weight: 56g                                                                                                |
| Brand name         | Sunny Glassware                                                                                                                                                                                       |
| Sample time        | <ul><li>1.5 days to exist in the shape and size of the products</li><li>2:15 days if you need new shape and size of products</li></ul>                                                                |
| Packing            | Security packaging normal 24pcs / 36pcs / 48pcs<br>per carton etc. export with egg divider                                                                                                            |
| MOQ                | 30,000pcs                                                                                                                                                                                             |
| Delivery time      | Within 35 days after order confirmed                                                                                                                                                                  |
| Payment<br>terms   | 30% deposit by T / T in advance, the balance<br>after showing the copy of B / L                                                                                                                       |
| Product<br>Feature | <ol> <li>High quality and competitive prices</li> <li>Meet FDA, SGS, LFGB test etc.</li> <li>Eco-friendly</li> <li>Widely applies to wedding, party, house, bar etc.</li> <li>Machine made</li> </ol> |