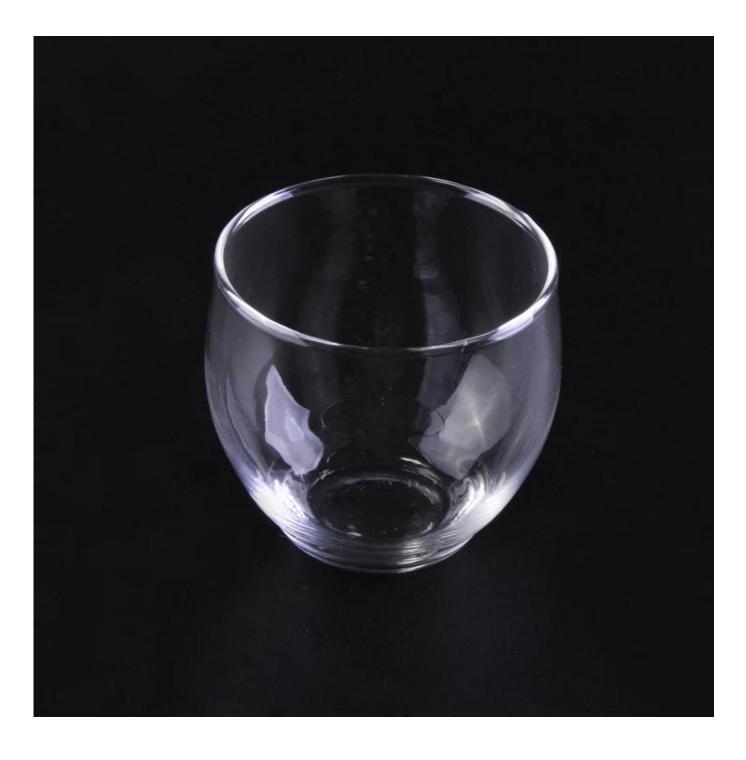

## Wholesale raotatable clear round glass cups

| Item Name          | Wholesale raotatable clear round glass cups                                                                                                                                                           |
|--------------------|-------------------------------------------------------------------------------------------------------------------------------------------------------------------------------------------------------|
| Item number.       | SGLYP16092412                                                                                                                                                                                         |
| Size               | Top dia: 6.7cm<br>Bottom dia: 3.5cm<br>Max dia: 7cm<br>Height: 6.5cm<br>Capacity: 152ml<br>Weight: 56g                                                                                                |
| Brand name         | Sunny Glassware                                                                                                                                                                                       |
| Sample time        | <ul><li>1.5 days to exist in the shape and size of the products</li><li>2:15 days if you need new shape and size of products</li></ul>                                                                |
| Packing            | Security packaging normal 24pcs / 36pcs / 48pcs<br>per carton etc. export with egg divider                                                                                                            |
| MOQ                | 30,000pcs                                                                                                                                                                                             |
| Delivery time      | Within 35 days after order confirmed                                                                                                                                                                  |
| Payment<br>terms   | 30% deposit by T / T in advance, the balance<br>after showing the copy of B / L                                                                                                                       |
| Product<br>Feature | <ol> <li>High quality and competitive prices</li> <li>Meet FDA, SGS, LFGB test etc.</li> <li>Eco-friendly</li> <li>Widely applies to wedding, party, house, bar etc.</li> <li>Machine made</li> </ol> |