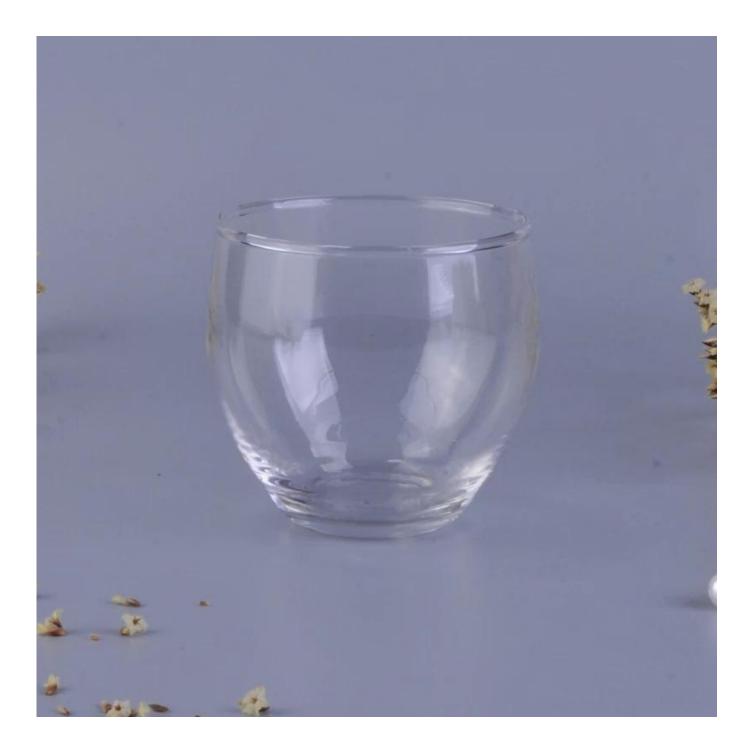

## Wholesale raotatable clear round glass cups

| Item Name          | Wholesale raotatable clear round glass cups                                                                                                                                                           |
|--------------------|-------------------------------------------------------------------------------------------------------------------------------------------------------------------------------------------------------|
| Item number.       | SGLYP16092412                                                                                                                                                                                         |
| Size               | Top dia: 6.7cm<br>Bottom dia: 3.5cm<br>Max dia: 7cm<br>Height: 6.5cm<br>Capacity: 152ml<br>Weight: 56g                                                                                                |
| Brand name         | Sunny Glassware                                                                                                                                                                                       |
| Sample time        | <ul><li>1.5 days to exist in the shape and size of the products</li><li>2:15 days if you need new shape and size of products</li></ul>                                                                |
| Packing            | Security packaging normal 24pcs / 36pcs / 48pcs<br>per carton etc. export with egg divider                                                                                                            |
| MOQ                | 30,000pcs                                                                                                                                                                                             |
| Delivery time      | Within 35 days after order confirmed                                                                                                                                                                  |
| Payment<br>terms   | 30% deposit by T / T in advance, the balance<br>after showing the copy of B / L                                                                                                                       |
| Product<br>Feature | <ol> <li>High quality and competitive prices</li> <li>Meet FDA, SGS, LFGB test etc.</li> <li>Eco-friendly</li> <li>Widely applies to wedding, party, house, bar etc.</li> <li>Machine made</li> </ol> |