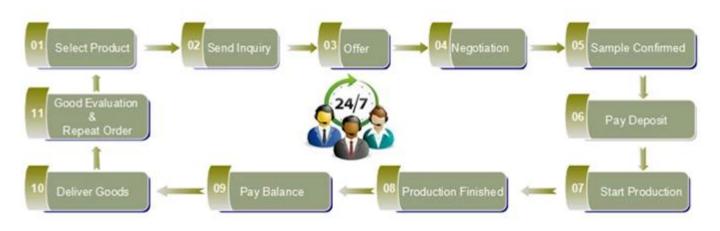

|
| Delivery time      | Within 35 days after order confirmed                                                                                                                                                                  |
| Payment<br>terms   | 30% deposit by T / T in advance, the balance<br>after showing the copy of B / L                                                                                                                       |
| Product<br>Feature | <ol> <li>High quality and competitive prices</li> <li>Meet FDA, SGS, LFGB test etc.</li> <li>Eco-friendly</li> <li>Widely applies to wedding, party, house, bar etc.</li> <li>Machine made</li> </ol> |































For more informations, please visit our website: www.okcandle.com