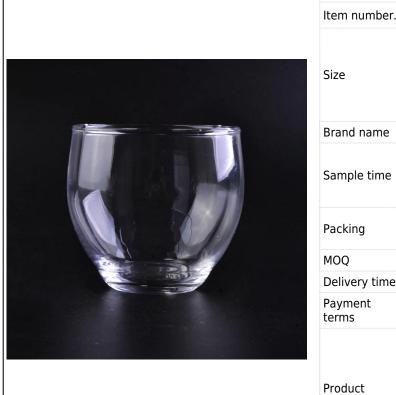

## Wholesale raotatable clear round glass cups

| Item Name          | Wholesale raotatable clear round glass cups                                                                                                                                                           |
|--------------------|-------------------------------------------------------------------------------------------------------------------------------------------------------------------------------------------------------|
| Item number.       | SGLYP16092412                                                                                                                                                                                         |
| Size               | Top dia: 6.7cm<br>Bottom dia: 3.5cm<br>Max dia: 7cm<br>Height: 6.5cm<br>Capacity: 152ml<br>Weight: 56g                                                                                                |
| Brand name         | Sunny Glassware                                                                                                                                                                                       |
| Sample time        | <ul><li>1.5 days to exist in the shape and size of the products</li><li>2:15 days if you need new shape and size of products</li></ul>                                                                |
| Packing            | Security packaging normal 24pcs / 36pcs / 48pcs<br>per carton etc. export with egg divider                                                                                                            |
| MOQ                | 30,000pcs                                                                                                                                                                                             |
| Delivery time      | Within 35 days after order confirmed                                                                                                                                                                  |
| Payment<br>terms   | 30% deposit by T / T in advance, the balance<br>after showing the copy of B / L                                                                                                                       |
| Product<br>Feature | <ol> <li>High quality and competitive prices</li> <li>Meet FDA, SGS, LFGB test etc.</li> <li>Eco-friendly</li> <li>Widely applies to wedding, party, house, bar etc.</li> <li>Machine made</li> </ol> |